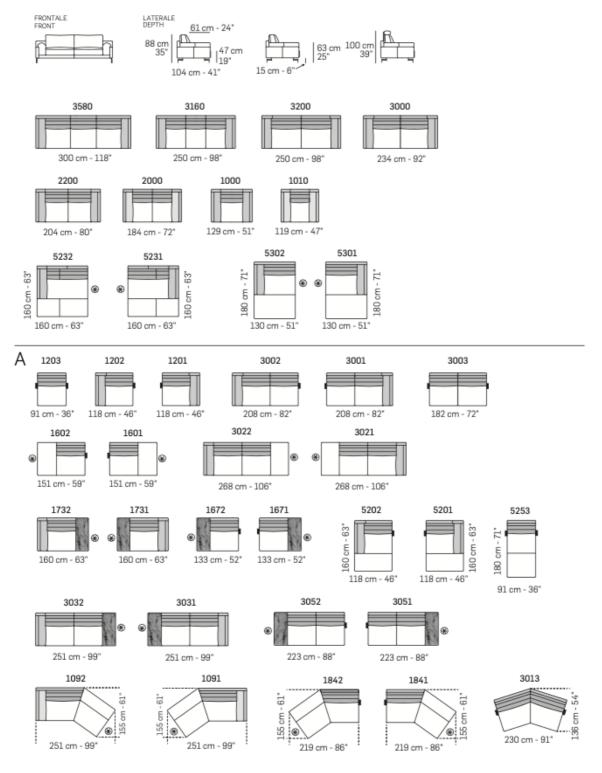

### Dorva Sofa

tutti gli elementi del gruppo A hanno lo stesso modulo di seduta - all items in group A have the same seat width