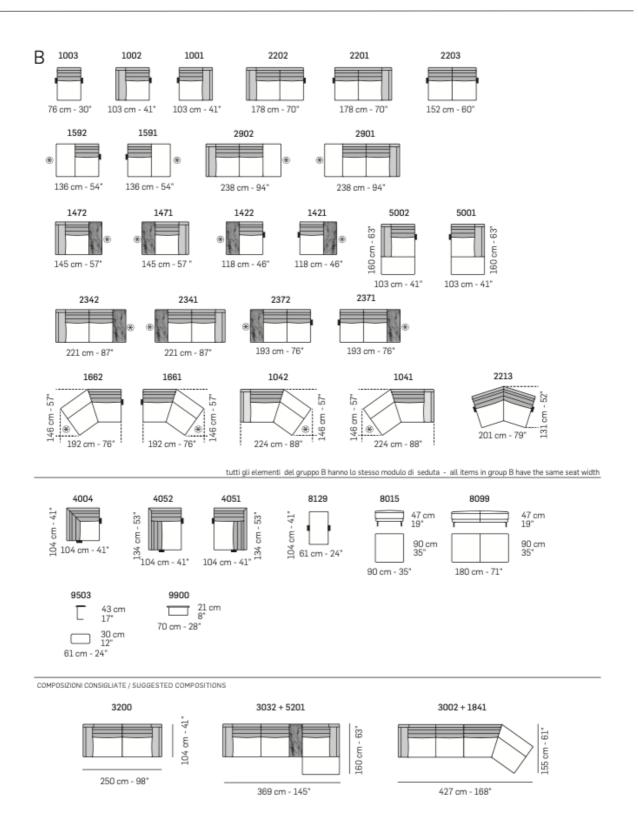

a is a tight looking comfort first sofa. Feather cushions enable that comfort and shaped legs determine the distinctive feature. Matching ottoman available.

Available in large selection of fabrics/leathers. Made to order in Italy.

#### Details

- Fully Modular Sofa
- Please see spec sheet for all configurations
- Available in a large range of fabrics and leathers.
- Wooden Frame
- Polyurethane foam cushion covering.
- Back cushions in extra soft fibre.
- Back cushion coverings removable.
- Leg finishes: Shiny Gunmetal, Satin Brass, Antique Bronze
- Contrast stitching available.
- Combined coverings available.
- Individual cushions available.

### Dorva Sofa



tutti gli elementi del gruppo A hanno lo stesso modulo di seduta - all items in group A have the same seat width

## Dorva Sofa