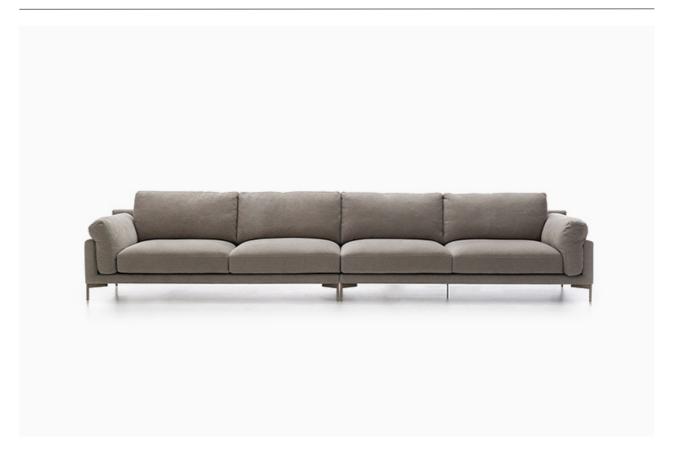

# Dorva Sofa

#### This product is made to order in Italy.

Dorva is a tight looking comfort first sofa. Feather cushions enable that comfort and shaped legs determine the distinctive feature. Matching ottoman available.