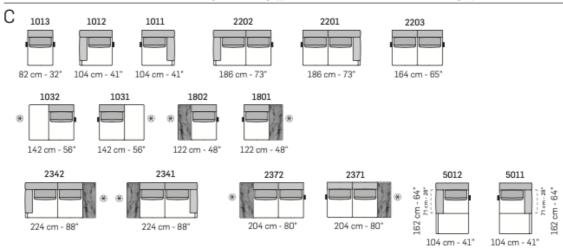

# Bova Sofa

tutti gli elementi del gruppo C hanno lo stesso modulo di seduta - all items in group C have the same seat width

COMPOSIZIONI CONSIGLIATE / SUGGESTED COMPOSITIONS