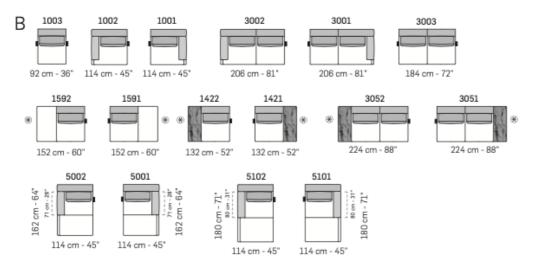

## Bova Sofa

tutti gli elementi del gruppo B hanno lo stesso modulo di seduta - all items in group B have the same seat width

tutti gli elementi del gruppo C hanno lo stesso modulo di seduta - all items in group C have the same seat width

COMPOSIZIONI CONSIGLIATE / SUGGESTED COMPOSITIONS