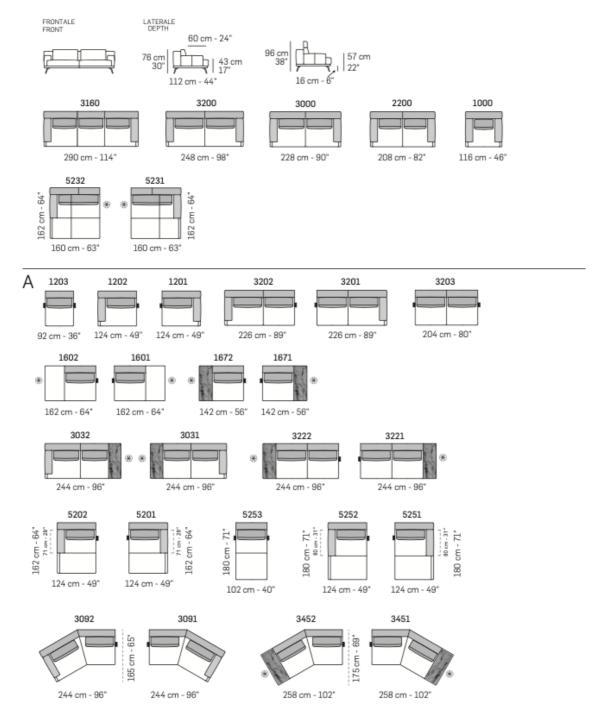

# Bova Sofa

tutti gli elementi del gruppo C hanno lo stesso modulo di seduta - all items in group C have the same seat width

COMPOSIZIONI CONSIGLIATE / SUGGESTED COMPOSITIONS