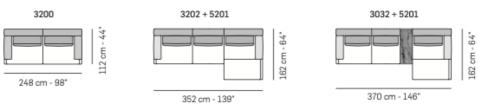

lection of fabrics/leathers. Made to order in Italy.

### Details

- Available in leather or fabric.
- Many standard fabrics/leathers available COM/COL available.
- Made in Italy.
- Wooden frame structure with metal support, elastic webbing seat suspensions.
- Open cell polyurethane foam back cushion.
- Cushion density is customizable.
- Metal Leg finish customizable.

# Bova Sofa



tutti gli elementi del gruppo C hanno lo stesso modulo di seduta - all items in group C have the same seat width

## Bova Sofa



tutti gli elementi del gruppo B hanno lo stesso modulo di seduta - all items in group B have the same seat width



tutti gli elementi del gruppo C hanno lo stesso modulo di seduta - all items in group C have the same seat width



COMPOSIZIONI CONSIGLIATE / SUGGESTED COMPOSITIONS