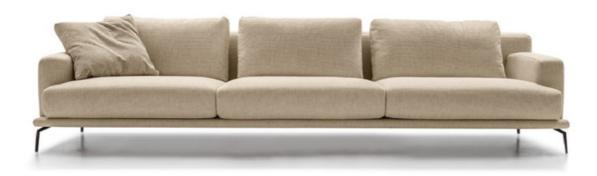

## Bova Sofa

### This product is made to order in Italy.

Bova is a modular sofa/sectional made in Italy. With cushions placed above a thin flat base, and an extra wide chaise option, this sofa is very loungy.

Available in large selection of fabrics/leathers. Made to order in Italy.