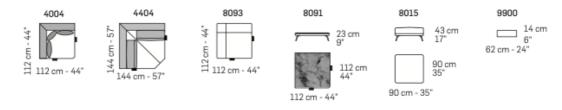

# Bova Sofa

tutti gli elementi del gruppo C hanno lo stesso modulo di seduta - all items in group C have the same seat width

## Bova Sofa

tutti gli elementi del gruppo B hanno lo stesso modulo di seduta - all items in group B have the same seat width

tutti gli elementi del gruppo C hanno lo stesso modulo di seduta - all items in group C have the same seat width