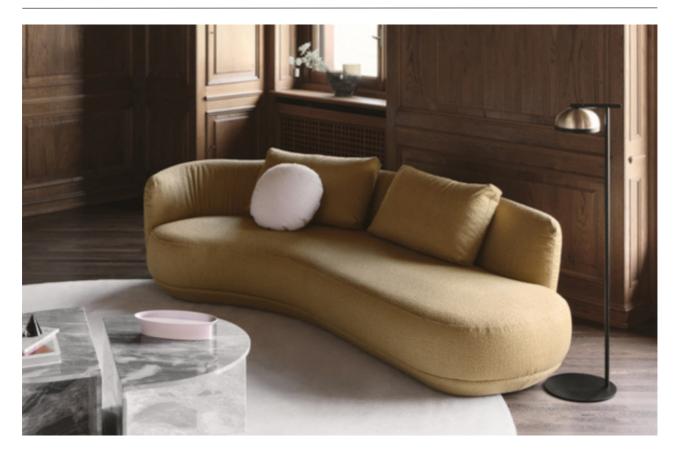

## Modern Relik Adoe Sofa

## This product is made to order in Italy.

Inspired by organic shapes, Adoe reshapes an architectural space into a elegant soft European space.

Available in large selection of fabrics/leathers. Made to order in Italy.

## Details

- Available in a large range of fabrics and leathers.
- Solid Fir Wood Frame
- Polyurethane foam cushion covering.
- Back cushions in extra soft fibre.
- Back cushion coverings removable.
- Black Thermoplastic Leg
- Contrast stitching available.
- Combined coverings available.
- Individual cushions available.