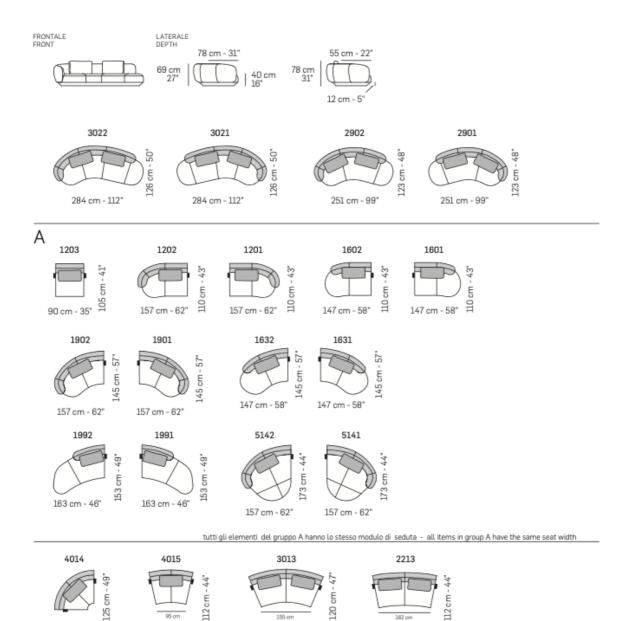

## Modern Relik Adoe Sofa

155 orr

235 cm - 93"

162 cr

202 cm - 80"

95 cm

9050

76 cm - 30\*

45 cm 18"

142 cm - 56"

125 cm - 49\*

8020

90 cm - 35"

Ć

40 cm 16"

90 cm 35"