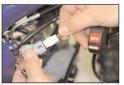

### Installation Instructions

- 1. Remove the seat, sidecovers and fuel tank.
- Remove the stock handlebars, triple clamp, front brake cable and throttle assembly and choke lever.
- Disconnect the wires from the On/Off switch and starter button. You can locate these wires by following the wire route from the switch on the throttle. The wires are located on the side of the frame above the carburetor.
- 4. Install the TBR upper triple clamp and carefully align the three mounting holes. Fasten the OEM 27mm hex nut and washer and the 14mm headed screws. Be sure that the clamp seats evenly on the three mounting points and tighten in a triangular pattern until the top crown is evenly fastened. The top of the 27mm hex nut should be flush with the steering stem. Torque the 27mm hex nut to 105 lb-ft. Torque the 14mm (x2) headed screws to 27 lb-ft.
- Install the handlebars and tighten the TBR riser block cap using the supplied 8mm x 30mm bolts (high strength bolts). Use the supplied threadlock and torque to 23 lb-ft.
- Install the new throttle, brake lever and cables in the same fashion as they were removed. Follow the factory cable routing. Double check the carburetor and brake cable for proper adjustment and smooth operation.
- 7. Install the kill switch and starter button. (Fig. 1)
- 8. Install the choke relocator bracket and attach choke. (Fig. 2)
- Attach key assembly to supplied bracket and attach bracket to frame using OEM bolt. (Fig. 3) Tighten securely.
- Install the grips, crossbar pad, fuel tank, seat and sidecovers.
   Double check your work and your ready to go.
- 11. After your first ride recheck your work again and retorque all hardware.
- 12. The triple clamp features a two position riser block. Select the position that best suits your needs.