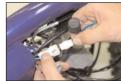

### Installation Instructions

- 1. Remove the seat, sidecovers and fuel tank.
- Remove the stock handlebars, triple clamp, front brake cable and throttle assembly and choke lever.
- Disconnect the wires from the On/Off switch and starter button. You can locate these wires by following the wire route from the switch on the throttle. The wires are located on the side of the frame above the carburetor.
- 4. Install the TBR upper triple clamp and carefully align the three mounting holes. Fasten the OEM 27mm hex nut and washer and the 14mm headed screws. Be sure that the clamp seats evenly on the three mounting points and tighten in a triangular pattern until the top crown is evenly fastened. The top of the 27mm hex nut should be flush with the steering stem. Torque the 27mm hex nut to 105 lb-ft. Torque the 14mm (x2) headed screws to 27 lb-ft.
- Install the handlebars and tighten the TBR riser block cap using the supplied 8mm x 30mm bolts (high strength bolts). Use the supplied threadlock and torque to 23 lb-ft.
- Install the new throttle, brake lever and cables in the same fashion as they were removed. Follow the factory cable routing. Double check the carburetor and brake cable for proper adjustment and smooth operation.
- 7. Install the kill switch and starter button. (Fig. 1)
- 8. Install the choke relocator bracket and attach choke. (Fig. 2)
- Attach key assembly to supplied bracket and attach bracket to frame using OEM bolt. (Fig. 3) Tighten securely.
- Install the grips, crossbar pad, fuel tank, seat and sidecovers.
   Double check your work and your ready to go.
- 11. After your first ride recheck your work again and retorque all hardware.
- 12. The triple clamp features a two position riser block. Select the position that best suits your needs.