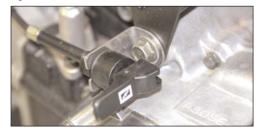

### Installation Instructions

- 1. Remove the seat, sidecovers and fuel tank.
- Remove the stock handlebars, triple clamp, front brake cable and throttle assembly and choke lever.
- Disconnect the wires from the On/Off switch and starter button. You can locate these wires by following the wire route from the switch on the throttle. The wires are located on the side of the frame above the carburetor.
- 4. Install the TBR upper triple clamp and carefully align the three mounting holes. Fasten the OEM 27mm hex nut and washer and the 14mm headed screws. Be sure that the clamp seats evenly on the three mounting points and tighten in a triangular pattern until the top crown is evenly fastened. The top of the 27mm hex nut should be flush with the steering stem. Torque the 27mm hex nut to 105 lb-ft. Torque the 14mm (x2) headed screws to 27 lb-ft.
- Install the handlebars and tighten the TBR riser block cap using the supplied 8mm x 30mm bolts (high strength bolts). Use the supplied threadlock and torque to 23 lb-ft.
- Install the new throttle, brake lever and cables in the same fashion as they were removed. Follow the factory cable routing. Double check the carburetor and brake cable for proper adjustment and smooth operation.
- 7. Install the kill switch and starter button. (Fig. 1)
- 8. Install the choke relocator bracket and attach choke. (Fig. 2)
- Attach key assembly to supplied bracket and attach bracket to frame using OEM bolt. (Fig. 3) Tighten securely.
- Install the grips, crossbar pad, fuel tank, seat and sidecovers.
   Double check your work and your ready to go.
- 11. After your first ride recheck your work again and retorque all hardware.
- 12. The triple clamp features a two position riser block. Select the position that best suits your needs.

Fig. 2

ia 3