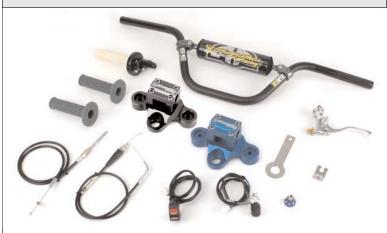

# Yamaha TTR50 **Pro Privateer Complete Handlebar Kit**

030-6-01 - Blue Triple Clamp 030-6-01B - Black Triple Clamp

## **Parts List**

| amp Assembly                   | Varies                                                                                                                                                                                                                               |
|--------------------------------|--------------------------------------------------------------------------------------------------------------------------------------------------------------------------------------------------------------------------------------|
| elocation Mount                | 030-6-03                                                                                                                                                                                                                             |
| ritch TBR Bar Kit              | 030-6-04                                                                                                                                                                                                                             |
| witch for TBR Bar Kit          | 030-6-06                                                                                                                                                                                                                             |
| ocation Bracket                | 030-6-07                                                                                                                                                                                                                             |
| ıminum Carb Top (BLUE ANODIZE) | 030-6-10                                                                                                                                                                                                                             |
| ad Cover for Pro Taper Bars    | 010-6-06C                                                                                                                                                                                                                            |
| ver                            | 010-6-07                                                                                                                                                                                                                             |
| ole                            | 010-6-08                                                                                                                                                                                                                             |
| for Stock Carburetor           | 010-6-11                                                                                                                                                                                                                             |
| R Handlebar kit                | 010-6-04                                                                                                                                                                                                                             |
| Vaffle Grips                   | 010-6-03                                                                                                                                                                                                                             |
| andlebars (Black)              | 010-6-51B                                                                                                                                                                                                                            |
| dlock                          | 031-P09178                                                                                                                                                                                                                           |
|                                | amp Assembly elocation Mount vitch TBR Bar Kit Switch for TBR Bar Kit Location Bracket uminum Carb Top (BLUE ANODIZE) Pad Cover for Pro Taper Bars ver ble for Stock Carburetor R Handlebar kit Naffle Grips andlebars (Black) dlock |