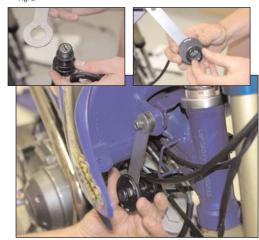

### Installation Instructions

- 1. Remove the seat, sidecovers and fuel tank.
- Remove the stock handlebars, triple clamp, front brake cable and throttle assembly and choke lever.
- Disconnect the wires from the On/Off switch and starter button. You can locate these wires by following the wire route from the switch on the throttle. The wires are located on the side of the frame above the carburetor.
- 4. Install the TBR upper triple clamp and carefully align the three mounting holes. Fasten the OEM 27mm hex nut and washer and the 14mm headed screws. Be sure that the clamp seats evenly on the three mounting points and tighten in a triangular pattern until the top crown is evenly fastened. The top of the 27mm hex nut should be flush with the steering stem. Torque the 27mm hex nut to 105 lb-ft. Torque the 14mm (x2) headed screws to 27 lb-ft.
- Install the handlebars and tighten the TBR riser block cap using the supplied 8mm x 30mm bolts (high strength bolts). Use the supplied threadlock and torque to 23 lb-ft.
- Install the new throttle, brake lever and cables in the same fashion as they were removed. Follow the factory cable routing. Double check the carburetor and brake cable for proper adjustment and smooth operation.
- 7. Install the kill switch and starter button. (Fig. 1)
- 8. Install the choke relocator bracket and attach choke. (Fig. 2)
- Attach key assembly to supplied bracket and attach bracket to frame using OEM bolt. (Fig. 3) Tighten securely.
- Install the grips, crossbar pad, fuel tank, seat and sidecovers.
   Double check your work and your ready to go.
- 11. After your first ride recheck your work again and retorque all hardware.
- 12. The triple clamp features a two position riser block. Select the position that best suits your needs.

Fig. 2

ia 3