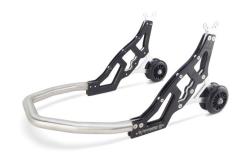

## TBR **S2Pro Rear-Stand**

Part # 007-002-K

### Qty. Description

- 1 Left Side Stand Assembly
- 1 Right Side Stand Assembly
- 1 Stainless Steel Hoop
- 1 HARDWARE KIT
- 4 8x25mm Socket Head Flat Bolt
  - 5mm Long Handle Ball End Hex Key