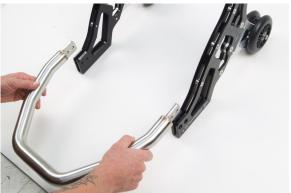

#### **Installation Instructions**

- 1. Remove and identify all parts from packaging.
- 2. Locate the "T" on the hoop insert to determine the top.

- 3. Stand the left and right sides up.
- Insert stand hoop into center of side supports with "T" facing up.

 Use supplied 8x25mm socket head flat bolts and tighten to 15 ft-lbs.

- \*Do not force bolts, if you need to, loosen pre-installed bolts to align threaded backing plate correctly. Loosely install all bolts before final tightening.
- 6. After lifting the stand a couple of times re-tighten all screws.