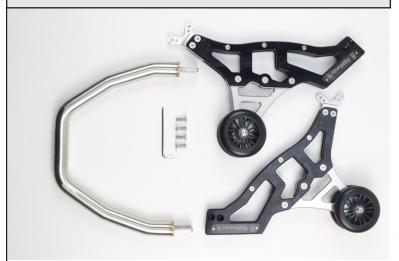

#### Parts List

### Qty. Description

- 1 Left Side Stand Assembly
- 1 Right Side Stand Assembly
- 1 Stainless Steel Hoop
- 1 HARDWARE KIT
- 4 8x25mm Socket Head Flat Bolt
  - 5mm Long Handle Ball End Hex Key