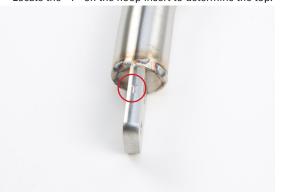

#### **Installation Instructions**

- 1. Remove and identify all parts from packaging.
- 2. Locate the "T" on the hoop insert to determine the top.

- 3. Stand the left and right sides up.
- Insert stand hoop into center of side supports with "T" facing up.