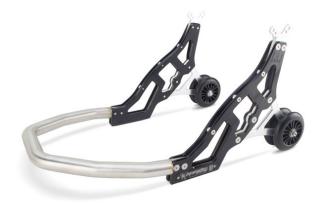

401 South Grand Ave., Santa Ana, CA 92705 Tel: 714.550.6070 Fax: 714.550.9661 www.twobros.com

# SEPRO REARSTAND

## TBR **S2Pro Rear-Stand**

Part # 007-002-K





#### Parts List

### Qty. Description

- 1 Left Side Stand Assembly
- 1 Right Side Stand Assembly
- 1 Stainless Steel Hoop
- 1 HARDWARE KIT
- 4 8x25mm Socket Head Flat Bolt
  - 5mm Long Handle Ball End Hex Key

#### **Installation Instructions**

- 1. Remove and identify all parts from packaging.
- 2. Locate the "T" on the hoop insert to determine the top.



- 3. Stand the left and right sides up.
- Insert stand hoop into center of side supports with "T" facing up.



 Use supplied 8x25mm socket head flat bolts and tighten to 15 ft-lbs.



- \*Do not force bolts, if you need to, loosen pre-installed bolts to align threaded backing plate correctly. Loosely install all bolts before final tightening.
- 6. After lifting the stand a couple of times re-tighten all screws.