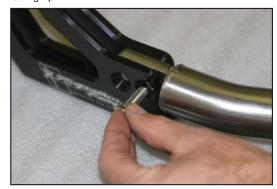

## **Installation Instructions**

- 1. Remove and identify all parts from packaging.
- 2. Locate the "T" on the hoop insert to determine the top.

3. Stand the left and right sides up.

 Inster stand hoop into center of side supports with "T" facing up.