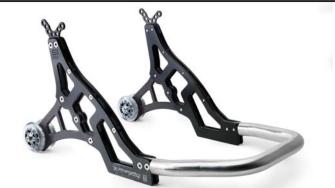

## TBR **\$1Pro Rear-Stand** Part # 007-007-G, 007-007-K, 007-007-GR, 007-007-R, 007-007-B

## Qty. Description

- 1 Left Side Stand Assembly
- 1 Right Side Stand Assembly
- 1 Stainless Steel Hoop
- 1 HARDWARE KIT
- 4 8x25mm Socket Head Flat Bolt
  - 5mm Long Handle Ball End Hex Key