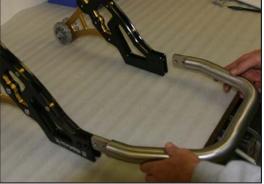

## **Installation Instructions**

- 1. Remove and identify all parts from packaging.
- 2. Locate the "T" on the hoop insert to determine the top.

3. Stand the left and right sides up.

 Inster stand hoop into center of side supports with "T" facing up.