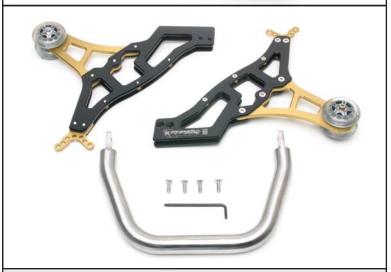

## Qty. Description

- 1 Left Side Stand Assembly
- 1 Right Side Stand Assembly
- 1 Stainless Steel Hoop
- 1 HARDWARE KIT
- 4 8x25mm Socket Head Flat Bolt
  - 5mm Long Handle Ball End Hex Key