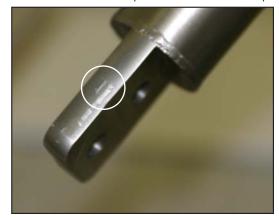

## **Installation Instructions**

- 1. Remove and identify all parts from packaging.
- 2. Locate the "T" on the hoop insert to determine the top.

3. Stand the left and right sides up.

 Inster stand hoop into center of side supports with "T" facing up.