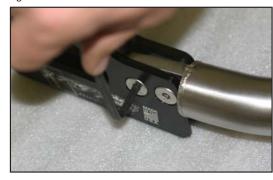

## **Installation Instructions**

- 1. Remove and identify all parts from packaging.
- 2. Locate the "T" on the hoop insert to determine the top.

3. Stand the left and right sides up.

 Inster stand hoop into center of side supports with "T" facing up.

5. Use supplied 8x25mm socket head flat bolts and tighten to 15 ft-lbs.

\*Do not force bolts, if you need to, loosen pre-installed bolts to align threaded backing plate correctly. Loosely install all bolts before final tightening.