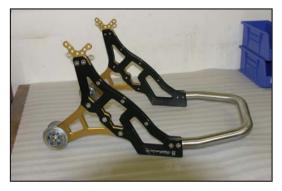

## TBR **\$1Pro Rear-Stand** Part # 007-007-G, 007-007-K, 007-007-GR, 007-007-R, 007-007-B

## Qty. Description

- 1 Left Side Stand Assembly
- 1 Right Side Stand Assembly
- 1 Stainless Steel Hoop
- 1 HARDWARE KIT
- 4 8x25mm Socket Head Flat Bolt
  - 5mm Long Handle Ball End Hex Key