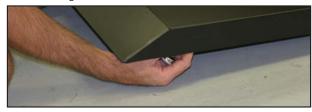

3. Install rack and pegs.

9. Install 4 19" exhaust box supports.

10. Install 22" shelves.

11. Install muffler.

12. Install leveling feet.