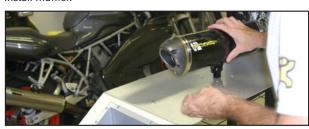

3. Install rack and pegs.

9. Install 4 19" exhaust box supports.

10. Install 22" shelves.

11. Install muffler.

12. Install leveling feet.