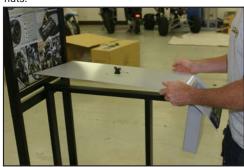

## **Installation Instructions**

Open box 1 and 2 and confirm you have all the parts needed to assembly your display.

Locate lower stand retainer and plate, set lowerstand plate over retainer and line-up mounting bolts.