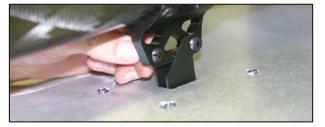

## **Installation Instructions**

Open box 1 and 2 and confirm you have all the parts needed to assembly your display.

Locate lower stand retainer and plate, set lowerstand plate over retainer and line-up mounting bolts.

3. Set lower back support on lower stand plate and mount with 2 8x55mm bolts.

 Install center support and secure in place with 8x55mm bolt into lower stand plate and 8x45mm bolt between back support and center support.