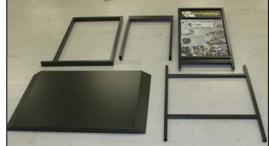

## **Installation Instructions**

Open box 1 and 2 and confirm you have all the parts needed to assembly your display.

Locate lower stand retainer and plate, set lowerstand plate over retainer and line-up mounting bolts.

3. Set lower back support on lower stand plate and mount with 2 8x55mm bolts.

 Install center support and secure in place with 8x55mm bolt into lower stand plate and 8x45mm bolt between back support and center support.