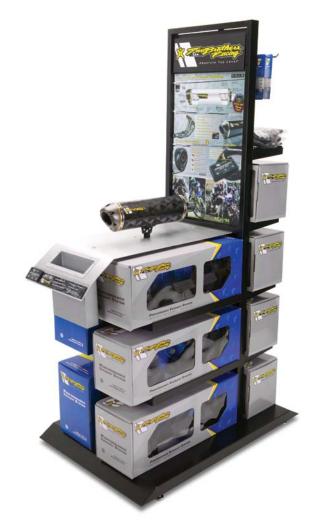

## TBR **Dealer Display**Part # 005-D3C

## **Installation Instructions**

Absolute Top Level®

401 South Grand Ave., Santa Ana, CA 92705 Tel: 714.550.6070 Fax: 714.550.9661 www.twobros.com

6. InstallTBR name plate using 8x10mm bolt.

7. Install exhaust display using the 2 8x15mm bolts/ nuts.

3. Install rack and pegs.

9. Install 4 19" exhaust box supports.

10. Install 22" shelves.

11. Install muffler.

12. Install leveling feet.