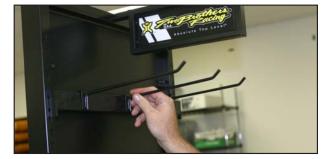

3. Install rack and pegs.

9. Install 4 19" exhaust box supports.

10. Install 22" shelves.

11. Install muffler.

12. Install leveling feet.