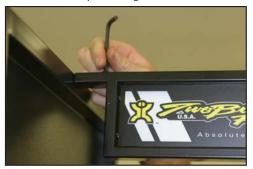

## **Installation Instructions**

Absolute Top Level®

401 South Grand Ave., Santa Ana, CA 92705 Tel: 714.550.6070 Fax: 714.550.9661 www.twobros.com

6. InstallTBR name plate using 8x10mm bolt.

7. Install exhaust display using the 2 8x15mm bolts/ nuts.