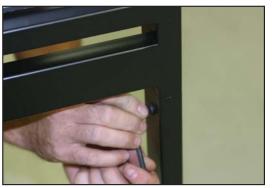

3. Set lower back support on lower stand plate and mount with 2 8x55mm bolts.

 Install center support and secure in place with 8x55mm bolt into lower stand plate and 8x45mm bolt between back support and center support.

Install upper back support onto lower back support and secure with 1 8x45mm and 2 8x10mm bolts in sides.