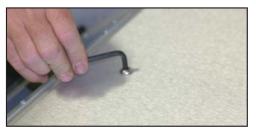

## **Installation Instructions**

Open box 1 and 2 and confirm you have all the parts needed to assembly your display.

Locate lower stand retainer and plate, set lowerstand plate over retainer and line-up mounting bolts.

3. Set lower back support on lower stand plate and mount with 2 8x55mm bolts.

 Install center support and secure in place with 8x55mm bolt into lower stand plate and 8x45mm bolt between back support and center support.