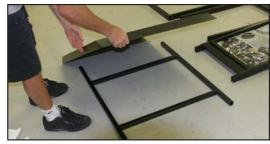

3. Set lower back support on lower stand plate and mount with 2 8x55mm bolts.

 Install center support and secure in place with 8x55mm bolt into lower stand plate and 8x45mm bolt between back support and center support.

Install upper back support onto lower back support and secure with 1 8x45mm and 2 8x10mm bolts in sides.