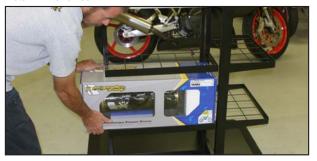

## **Installation Instructions**

Absolute Top Level®

401 South Grand Ave., Santa Ana, CA 92705 Tel: 714.550.6070 Fax: 714.550.9661 www.twobros.com

6. InstallTBR name plate using 8x10mm bolt.

7. Install exhaust display using the 2 8x15mm bolts/ nuts.