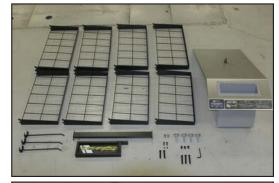

## **Installation Instructions**

Open box 1 and 2 and confirm you have all the parts needed to assembly your display.

Locate lower stand retainer and plate, set lowerstand plate over retainer and line-up mounting bolts.