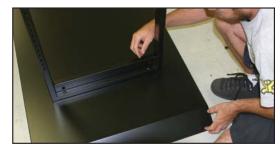

## **Installation Instructions**

Open box 1 and 2 and confirm you have all the parts needed to assembly your display.

Locate lower stand retainer and plate, set lowerstand plate over retainer and line-up mounting bolts.

3. Set lower back support on lower stand plate and mount with 2 8x55mm bolts.

 Install center support and secure in place with 8x55mm bolt into lower stand plate and 8x45mm bolt between back support and center support.