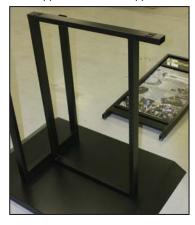

3. Set lower back support on lower stand plate and mount with 2 8x55mm bolts.

 Install center support and secure in place with 8x55mm bolt into lower stand plate and 8x45mm bolt between back support and center support.

Install upper back support onto lower back support and secure with 1 8x45mm and 2 8x10mm bolts in sides.