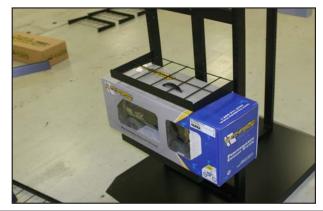

## **Installation Instructions**

Absolute Top Level®

401 South Grand Ave., Santa Ana, CA 92705 Tel: 714.550.6070 Fax: 714.550.9661 www.twobros.com

6. InstallTBR name plate using 8x10mm bolt.

7. Install exhaust display using the 2 8x15mm bolts/ nuts.