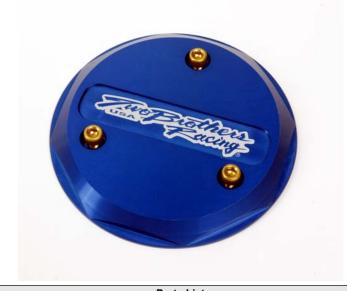

Tel: 714-550-6070 Fax: 714-550-9661 www.twobros.com

Kawasaki KLX110 / Suzuki DR-Z110 Leftside Engine Cover

| Parts List |                                  |             |
|------------|----------------------------------|-------------|
| QTY.       | DESCRIPTION                      | PART NUMBER |
| 1          | LEFTSIDE ENGINE COVER            | 022-8-12    |
| 3          | 5MM X 10MM ALUMINUM BOLTS (GOLD) | N/A         |