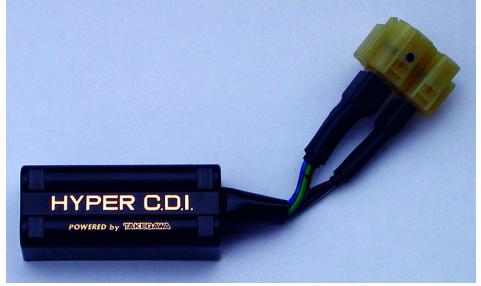

Mfg: Takegawa Make: Honda XR50, XR70, XR100

Year: All

**Product:** Hyper C.D.I. Box (Part # 010-1-02-15)

Parts List

1- Hyper CDI Box (Part # 010-1-02-15)

Honda XR50R featured with Takegawa Hyper CDI Box available from Two Brothers Racing. Simply unplug your stock CDI Box and replace it with the Takegawa Hyper CDI Box.

Takegawa Hyper CDI Instructions.qxd