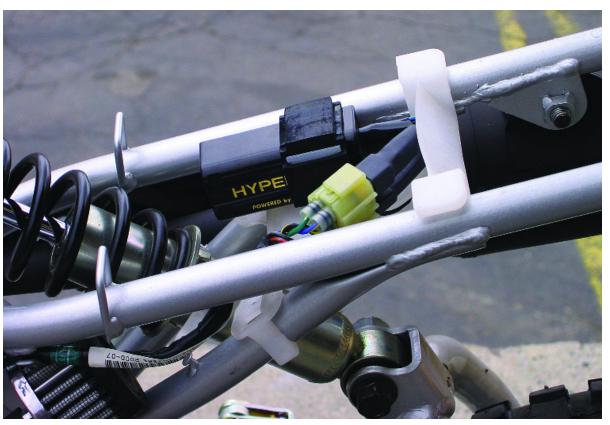

Honda XR50R featured with Takegawa Hyper CDI Box available from Two Brothers Racing. Simply unplug your stock CDI Box and replace it with the Takegawa Hyper CDI Box.

Takegawa Hyper CDI Instructions.qxd