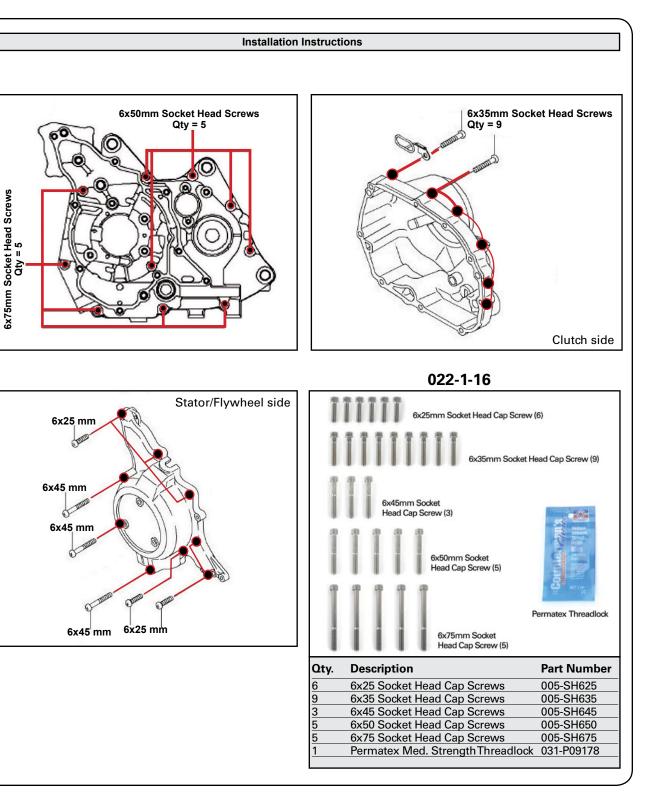

## Allen Head Case/Side Cover Hardware Set Kawasaki KLX110 & Suzuki DR-Z110 Part # 022-1-16

This hardware kit replaces the OEM phillips head screws with stronger, stainless steel socket head cap screws.