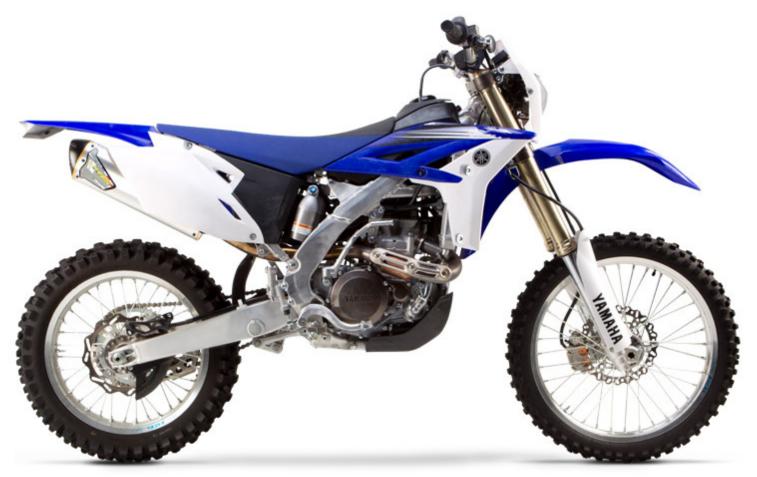

## 2012-14 YAMAHA WR450F

SLIP-ON EXHAUST SYSTEM

| Part #       | Description                     |
|--------------|---------------------------------|
| 005-3220406V | Slip-On Exhaust System Aluminum |

Two Brothers Racing was founded in 1985 has grown from a factory-backed AMA Superbike team to a world leader in the manufacture and sales of exhaust systems and other high-performance accessories for all types of motorcycles and ATVs.