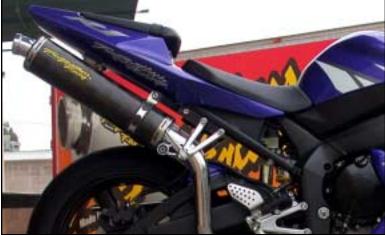

Mfg: Yamaha Make: R1 Year: 2002 Product: Passenger Footpeg Mount Kit

Parts List

| <ol> <li>Passenger Footpeg Bracket<br/>(Left &amp; Right)</li> <li>8mm x 30mm Bolt</li> <li>8mm x 75mm Bolt</li> <li>8mm Washer</li> </ol> |  |
|--------------------------------------------------------------------------------------------------------------------------------------------|--|
| Warranty                                                                                                                                   |  |

**Right Side Detail** 8mm x 30mm bolt & washer 8mm x 75mm bolt & washer Left Side Detail 8mm x 30mm bolt & washer 8mm x 75mm bolt & washer