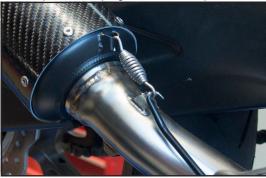

Slide the (rubber-lined) muffler clamp over the muffler canister and install on bike using supplied barrel clamp.

9. Install supllied 45mm springs from muffler to slip-tube

10. Make all adjustments of slip-on tube rotation and muffler rotation to make sure there is clearance between swingarm/tire and brake pedal when applied.