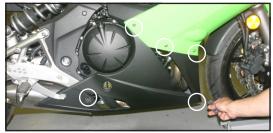

3. Remove the four fasteners on the right side cover.

Loosen the muffler clamp attaching the OEM muffler to the head

5. Remove the two muffler mounting bolts and remove the OEM muffler. You will re-use the front muffler mount bolt and the rear flange nut.

6. Remove the rubber grommet and inserts from the frame where the stock muffler mounted on the left side.

Attach supplied muffler mounting bracket to the two rubber mounting supports on right side. Use supplied nut and bolt and previous removed nut and bolt.