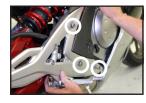

6. Remove the rubber grommet and inserts from the frame where the stock muffler mounted on the left side.

Attach supplied muffler mounting bracket to the two rubber mounting supports on right side. Use supplied nut and bolt and previous removed nut and bolt.

Slide the (rubber-lined) muffler clamp over the muffler canister and install on bike using supplied barrel clamp.

9. Install supllied 45mm springs from muffler to slip-tube

10. Make all adjustments of slip-on tube rotation and muffler rotation to make sure there is clearance between swingarm/tire and brake pedal when applied.