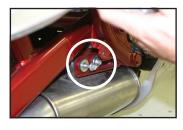

Slide the (rubber-lined) muffler clamp over the muffler canister and install on bike using supplied barrel clamp.

9. Install supllied 45mm springs from muffler to slip-tube

10. Make all adjustments of slip-on tube rotation and muffler rotation to make sure there is clearance between swingarm/tire and brake pedal when applied.

### Installation Instructions

11. Tighten mounting hardware and clamp on canister then tighten the barrel clamp.

- 12. Double check all of your work and tighten all hardware.
- 13. Re-install the lower fairing and side cover.
- 14. Before you run the bike, clean off all fingerprints and dirt, as any oily residue will etch the metal and become somewhat permanent when the system gets hot. Run the bike and enjoy. It is normal for some white smoke to appear the first time you start the bike. This is packing/manufacturing oil from inside the pipe burning off. Check for gaps or leaks. If you find a leak, a little high temperature silicon sealant should fix it. After 50 to 100 miles, recheck all fasteners for tightness.