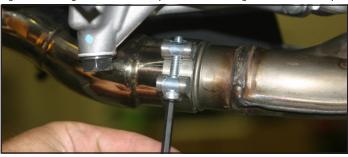

6. Remove the rubber grommet and inserts from the frame where the stock muffler mounted on the left side.

Attach supplied muffler mounting bracket to the two rubber mounting supports on right side. Use supplied nut and bolt and previous removed nut and bolt.

Slide the (rubber-lined) muffler clamp over the muffler canister and install on bike using supplied barrel clamp.

9. Install supllied 45mm springs from muffler to slip-tube

10. Make all adjustments of slip-on tube rotation and muffler rotation to make sure there is clearance between swingarm/tire and brake pedal when applied.