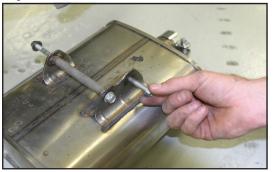

3. Remove the four fasteners on the right side cover.

Loosen the muffler clamp attaching the OEM muffler to the head

5. Remove the two muffler mounting bolts and remove the OEM muffler. You will re-use the front muffler mount bolt and the rear flange nut.