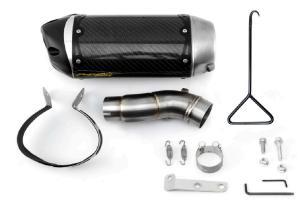

## **Parts List**

|      | The state of the s |              |
|------|--------------------------------------------------------------------------------------------------------------------------------------------------------------------------------------------------------------------------------------------------------------------------------------------------------------------------------------------------------------------------------------------------------------------------------------------------------------------------------------------------------------------------------------------------------------------------------------------------------------------------------------------------------------------------------------------------------------------------------------------------------------------------------------------------------------------------------------------------------------------------------------------------------------------------------------------------------------------------------------------------------------------------------------------------------------------------------------------------------------------------------------------------------------------------------------------------------------------------------------------------------------------------------------------------------------------------------------------------------------------------------------------------------------------------------------------------------------------------------------------------------------------------------------------------------------------------------------------------------------------------------------------------------------------------------------------------------------------------------------------------------------------------------------------------------------------------------------------------------------------------------------------------------------------------------------------------------------------------------------------------------------------------------------------------------------------------------------------------------------------------------|--------------|
| Qty. | Description                                                                                                                                                                                                                                                                                                                                                                                                                                                                                                                                                                                                                                                                                                                                                                                                                                                                                                                                                                                                                                                                                                                                                                                                                                                                                                                                                                                                                                                                                                                                                                                                                                                                                                                                                                                                                                                                                                                                                                                                                                                                                                                    | Part Number  |
| 1    | S1R Muffler Canister                                                                                                                                                                                                                                                                                                                                                                                                                                                                                                                                                                                                                                                                                                                                                                                                                                                                                                                                                                                                                                                                                                                                                                                                                                                                                                                                                                                                                                                                                                                                                                                                                                                                                                                                                                                                                                                                                                                                                                                                                                                                                                           | Varies       |
| 1    | Stainless Steel Slip-On Tube                                                                                                                                                                                                                                                                                                                                                                                                                                                                                                                                                                                                                                                                                                                                                                                                                                                                                                                                                                                                                                                                                                                                                                                                                                                                                                                                                                                                                                                                                                                                                                                                                                                                                                                                                                                                                                                                                                                                                                                                                                                                                                   | 005-14201S   |
| 1    | Muffler Clamp                                                                                                                                                                                                                                                                                                                                                                                                                                                                                                                                                                                                                                                                                                                                                                                                                                                                                                                                                                                                                                                                                                                                                                                                                                                                                                                                                                                                                                                                                                                                                                                                                                                                                                                                                                                                                                                                                                                                                                                                                                                                                                                  | 005-2C-S1H   |
| 1    | HARDWARE KIT                                                                                                                                                                                                                                                                                                                                                                                                                                                                                                                                                                                                                                                                                                                                                                                                                                                                                                                                                                                                                                                                                                                                                                                                                                                                                                                                                                                                                                                                                                                                                                                                                                                                                                                                                                                                                                                                                                                                                                                                                                                                                                                   | 005-142-3    |
| 2    | 45mm Springs                                                                                                                                                                                                                                                                                                                                                                                                                                                                                                                                                                                                                                                                                                                                                                                                                                                                                                                                                                                                                                                                                                                                                                                                                                                                                                                                                                                                                                                                                                                                                                                                                                                                                                                                                                                                                                                                                                                                                                                                                                                                                                                   | 005-S45      |
| 1    | P1 Power Tip™ (Installed)                                                                                                                                                                                                                                                                                                                                                                                                                                                                                                                                                                                                                                                                                                                                                                                                                                                                                                                                                                                                                                                                                                                                                                                                                                                                                                                                                                                                                                                                                                                                                                                                                                                                                                                                                                                                                                                                                                                                                                                                                                                                                                      | 005-P1       |
| 1    | 8x16mm Flange Bolt                                                                                                                                                                                                                                                                                                                                                                                                                                                                                                                                                                                                                                                                                                                                                                                                                                                                                                                                                                                                                                                                                                                                                                                                                                                                                                                                                                                                                                                                                                                                                                                                                                                                                                                                                                                                                                                                                                                                                                                                                                                                                                             | 005-FB816    |
| 1    | 8x35mm Flange Bolt                                                                                                                                                                                                                                                                                                                                                                                                                                                                                                                                                                                                                                                                                                                                                                                                                                                                                                                                                                                                                                                                                                                                                                                                                                                                                                                                                                                                                                                                                                                                                                                                                                                                                                                                                                                                                                                                                                                                                                                                                                                                                                             | 005-FB835    |
| 2    | 8mm Flange Nut                                                                                                                                                                                                                                                                                                                                                                                                                                                                                                                                                                                                                                                                                                                                                                                                                                                                                                                                                                                                                                                                                                                                                                                                                                                                                                                                                                                                                                                                                                                                                                                                                                                                                                                                                                                                                                                                                                                                                                                                                                                                                                                 | 005-FN8      |
| 1    | Support Bracket                                                                                                                                                                                                                                                                                                                                                                                                                                                                                                                                                                                                                                                                                                                                                                                                                                                                                                                                                                                                                                                                                                                                                                                                                                                                                                                                                                                                                                                                                                                                                                                                                                                                                                                                                                                                                                                                                                                                                                                                                                                                                                                | 005-142-19   |
| 1    | Barrel Clamp                                                                                                                                                                                                                                                                                                                                                                                                                                                                                                                                                                                                                                                                                                                                                                                                                                                                                                                                                                                                                                                                                                                                                                                                                                                                                                                                                                                                                                                                                                                                                                                                                                                                                                                                                                                                                                                                                                                                                                                                                                                                                                                   | 005-27-59MSH |
| 1    | Spring Puller                                                                                                                                                                                                                                                                                                                                                                                                                                                                                                                                                                                                                                                                                                                                                                                                                                                                                                                                                                                                                                                                                                                                                                                                                                                                                                                                                                                                                                                                                                                                                                                                                                                                                                                                                                                                                                                                                                                                                                                                                                                                                                                  | 005-SP       |
|      |                                                                                                                                                                                                                                                                                                                                                                                                                                                                                                                                                                                                                                                                                                                                                                                                                                                                                                                                                                                                                                                                                                                                                                                                                                                                                                                                                                                                                                                                                                                                                                                                                                                                                                                                                                                                                                                                                                                                                                                                                                                                                                                                |              |

| Qty. | Description                  | Part Number  |
|------|------------------------------|--------------|
| 1    | S1R Muffler Canister         | Varies       |
| 1    | Stainless Steel Slip-On Tube | 005-142015   |
| 1    | Muffler Clamp                | 005-2C-S1H   |
| 1    | HARDWARE KIT                 | 005-142-3    |
| 2    | 45mm Springs                 | 005-S45      |
| 1    | P1 Power Tip™ (Installed)    | 005-P1       |
| 1    | 8x16mm Flange Bolt           | 005-FB816    |
| 1    | 8x35mm Flange Bolt           | 005-FB835    |
| 2    | 8mm Flange Nut               | 005-FN8      |
| 1    | Support Bracket              | 005-142-19   |
| 1    | Barrel Clamp                 | 005-27-59MSH |
| 1    | Spring Puller                | 005-SP       |