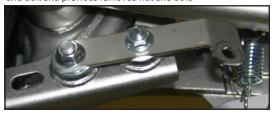

6. Remove the rubber grommet and inserts from the frame where the stock muffler mounted on the left side.

Attach supplied muffler mounting bracket to the two rubber mounting supports on right side. Use supplied nut and bolt and previous removed nut and bolt.