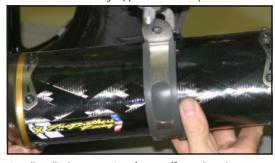

Slide the (rubber-lined) muffler clamp over the muffler canister and install on bike using supplied barrel clamp.

9. Install supllied 45mm springs from muffler to slip-tube

10. Make all adjustments of slip-on tube rotation and muffler rotation to make sure there is clearance between swingarm/tire and brake pedal when applied.