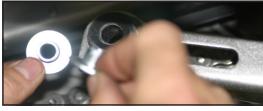

6. Remove the rubber grommet and inserts from the frame where the stock muffler mounted on the left side.

Attach supplied muffler mounting bracket to the two rubber mounting supports on right side. Use supplied nut and bolt and previous removed nut and bolt.