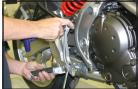

3. Remove the four fasteners on the right side cover.

Loosen the muffler clamp attaching the OEM muffler to the head

5. Remove the two muffler mounting bolts and remove the OEM muffler. You will re-use the front muffler mount bolt and the rear flange nut.

Slide the (rubber-lined) muffler clamp over the muffler canister and install on bike using supplied barrel clamp.

9. Install supllied 45mm springs from muffler to slip-tube

10. Make all adjustments of slip-on tube rotation and muffler rotation to make sure there is clearance between swingarm/tire and brake pedal when applied.