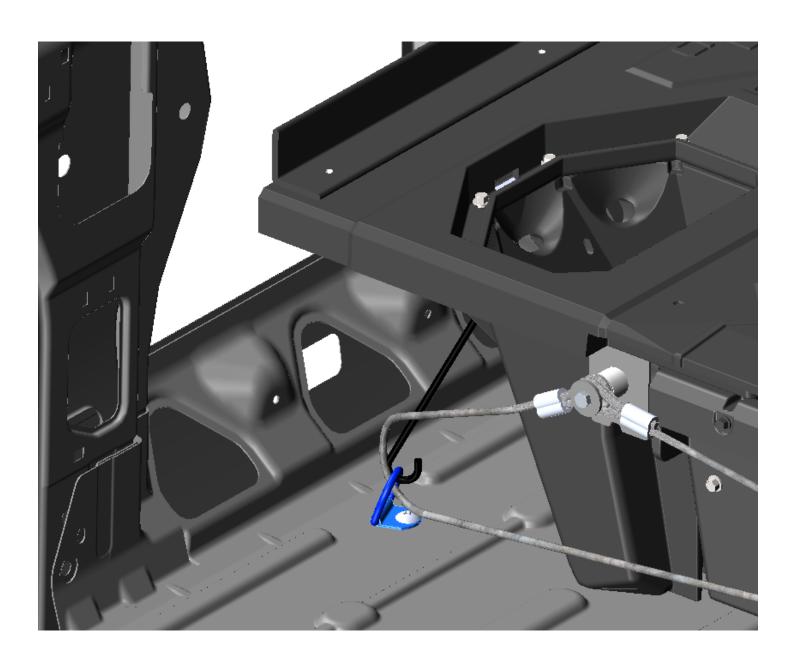

adeckedusa | #deckedusa

**VERSION 5** 

DECKED.COM | 208.806.0251

This view is to orient yourself to the vehicle, the DECKED System installed using the installation procedures that came with your system, and how the van cables should appear when the cable installation process is complete.

Enlargement of RH cable assembly attachment to cargo tie down loop.