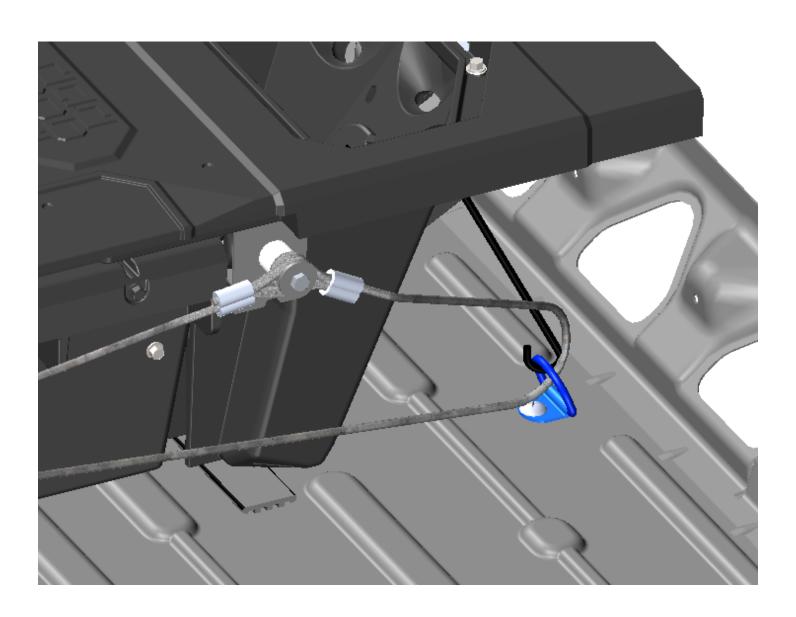

adeckedusa | #deckedusa

**VERSION 5** 

DECKED.COM | 208.806.0251

This view is to orient yourself to the vehicle, the DECKED System installed using the installation procedures that came with your system, and how the van cables should appear when the cable installation process is complete.

Enlargement of LH cable assembly attachment to cargo tie down loop.