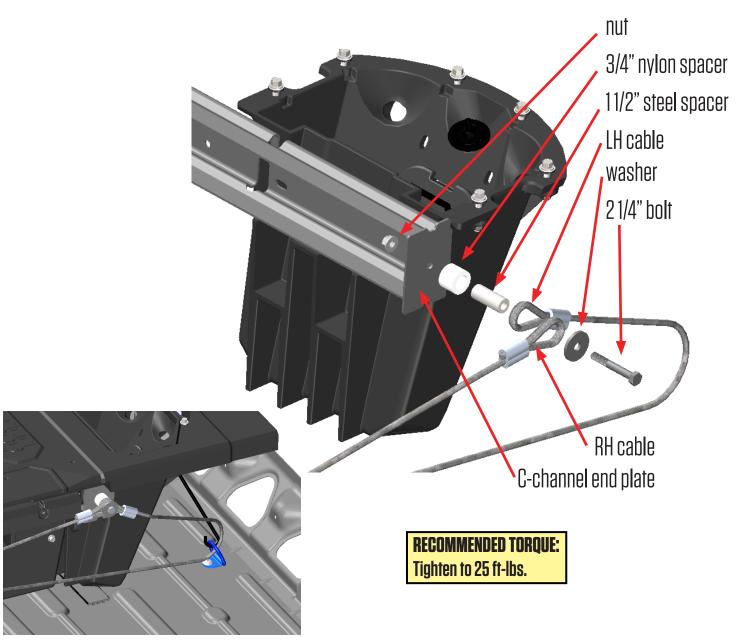

#### **Cable Installation – Step \*2 –**

- Starting on the driver side of the vehicle, loop LH cable eye thru cargo tie down ring (shown in blue in assembled view) on the cabside of the J-hook; **BAG VAN CABLE KIT**.
- Assemble LH and RH cable ends in the order depicted in the exploded view image, i.e. bolt thru washer, then thru RH cable eye and then LH cable eye, then thru 11/2" steel spacer and the thru 3/4" nylon spacer, thru hole in C-channel end plate and into nut; **BAG VAN CABLE KIT**.

#### **Cable Installation – Step \*3 –**

- On the passenger side of the vehicle, loop RH cable eye thru cargo tie down ring (shown in blue in assembled view) on the cabside of the J-hook; BAG VAN CABLE KIT.
- · Assemble LH and RH cable ends in the order depicted in the exploded view image, i.e. bolt thru washer, then thru LH cable eye and then RH cable eye, then thru 11/2" steel spacer, thru nylon spacer, thru hole in C-channel end plate and into nut; BAG VAN CABLE KIT.