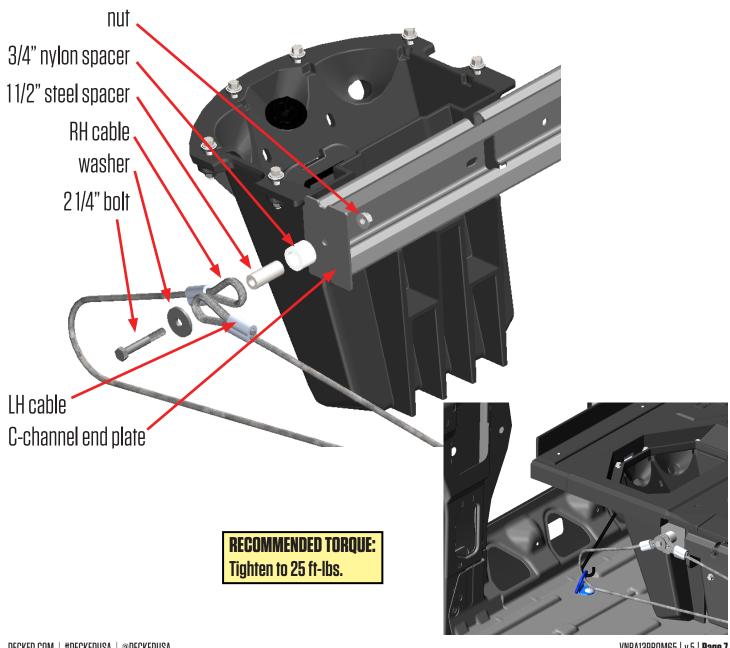

#### **Cable Installation – Step \*2 –**

- Starting on the driver side of the vehicle, loop LH cable eye thru cargo tie down ring (shown in blue in assembled view) on the cabside of the J-hook; **BAG VAN CABLE KIT**.
- Assemble LH and RH cable ends in the order depicted in the exploded view image, i.e. bolt thru washer, then thru RH cable eye and then LH cable eye, then thru 11/2" steel spacer and the thru 3/4" nylon spacer, thru hole in C-channel end plate and into nut; **BAG VAN CABLE KIT**.

#### **Cable Installation – Step \*3 –**

- On the passenger side of the vehicle, loop RH cable eye thru cargo tie down ring (shown in blue in assembled view) on the cabside of the J-hook; BAG VAN CABLE KIT.
- · Assemble LH and RH cable ends in the order depicted in the exploded view image, i.e. bolt thru washer, then thru LH cable eye and then RH cable eye, then thru 11/2" steel spacer, thru nylon spacer, thru hole in C-channel end plate and into nut; BAG VAN CABLE KIT.