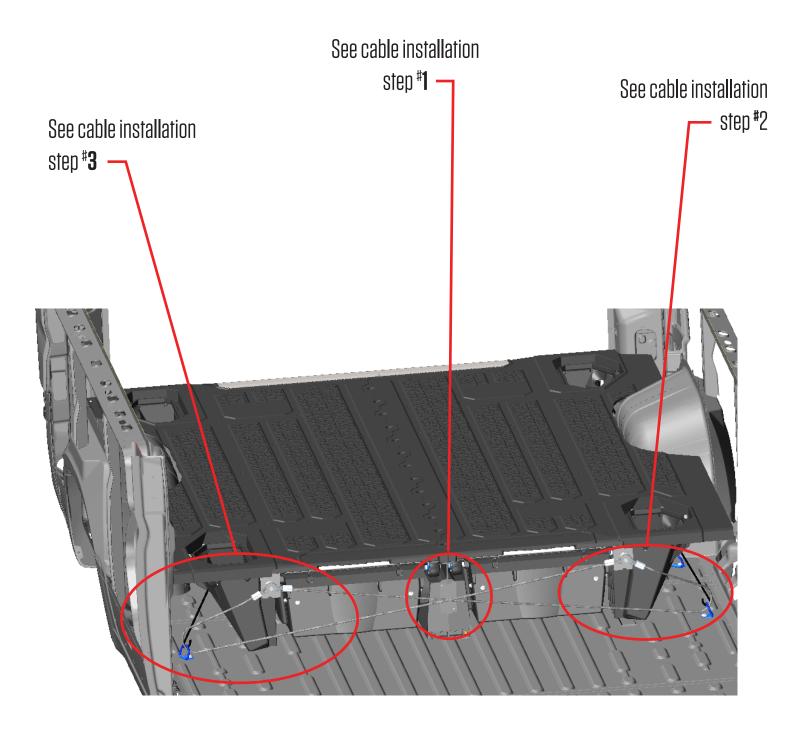

#### Cable Installation - Step \*1 -

- Center cable standoff to center vert and align top edge of standoff to bottom of drawer wheel channel.
- Run two #8 self-tapping screws, diagonally oriented as shown in image below, thru cable standoff and into center vert; **BAG VAN CABLE KIT**.

#### **Cable Installation – Step \*2 –**

- Starting on the driver side of the vehicle, loop LH cable eye thru cargo tie down ring (shown in blue in assembled view) on the cabside of the J-hook; **BAG VAN CABLE KIT**.
- Assemble LH and RH cable ends in the order depicted in the exploded view image, i.e. bolt thru washer, then thru RH cable eye and then LH cable eye, then thru 11/2" steel spacer and the thru 3/4" nylon spacer, thru hole in C-channel end plate and into nut; **BAG VAN CABLE KIT**.

#### **Cable Installation – Step \*3 –**

- On the passenger side of the vehicle, loop RH cable eye thru cargo tie down ring (shown in blue in assembled view) on the cabside of the J-hook; BAG VAN CABLE KIT.
- · Assemble LH and RH cable ends in the order depicted in the exploded view image, i.e. bolt thru washer, then thru LH cable eye and then RH cable eye, then thru 11/2" steel spacer, thru nylon spacer, thru hole in C-channel end plate and into nut; BAG VAN CABLE KIT.