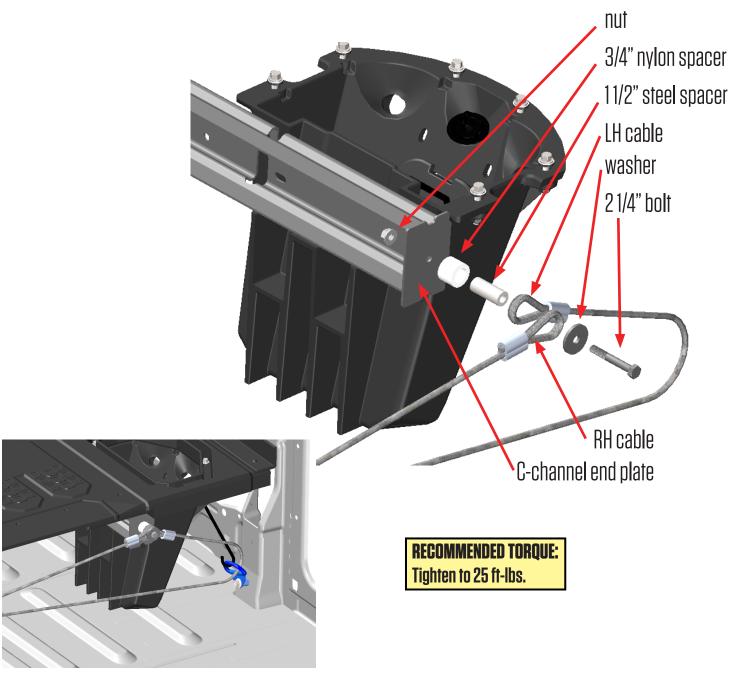

#### **Cable Installation – Step \*2 –**

- Starting on the driver side of the vehicle, loop LH cable eye thru cargo tie down ring (shown in blue in assembled view) on the cabside of the J-hook; **BAG VAN CABLE KIT**.
- Assemble LH and RH cable ends in the order depicted in the exploded view image, i.e. bolt thru washer, then thru RH cable eye and then LH cable eye, then thru 11/2" steel spacer and the thru 3/4" nylon spacer, thru hole in C-channel end plate and into nut; **BAG VAN CABLE KIT**.

Enlargement of LH cable assembly attachment to cargo tie down loop.

#### **Cable Installation – Step \*3 –**

- On the passenger side of the vehicle, loop RH cable eye thru cargo tie down ring (shown in blue in assembled view) on the cabside of the J-hook; BAG VAN CABLE KIT.
- · Assemble LH and RH cable ends in the order depicted in the exploded view image, i.e. bolt thru washer, then thru LH cable eye and then RH cable eye, then thru 11/2" steel spacer, thru nylon spacer, thru hole in C-channel end plate and into nut; BAG VAN CABLE KIT.

Enlargement of RH cable assembly attachment to cargo tie down loop.