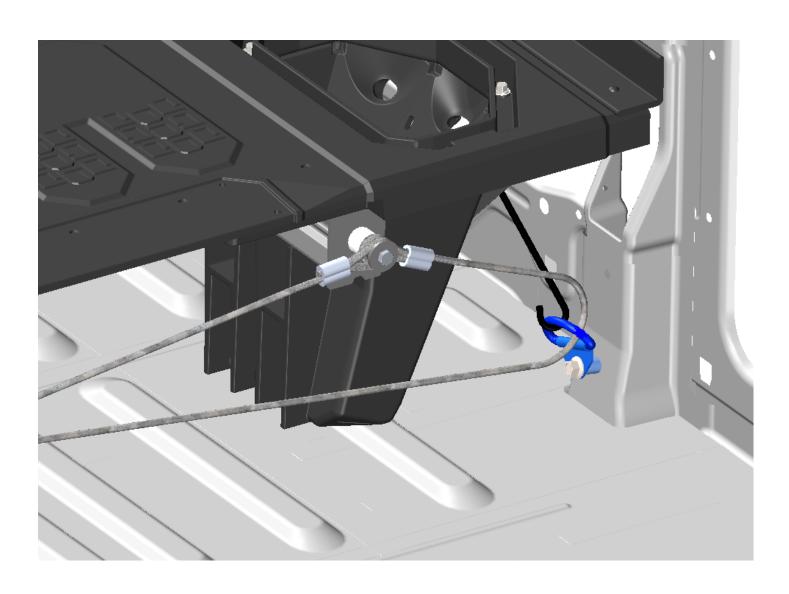

**FOLLOW US:** 

adeckedusa | #deckedusa

**VERSION 5** 

DECKED.COM | 208.806.0251

This view is to orient yourself to the vehicle, the DECKED System installed using the installation procedures that came with your system, and how the van cables should appear when the cable installation process is complete.

Enlargement of LH cable assembly attachment to cargo tie down loop.