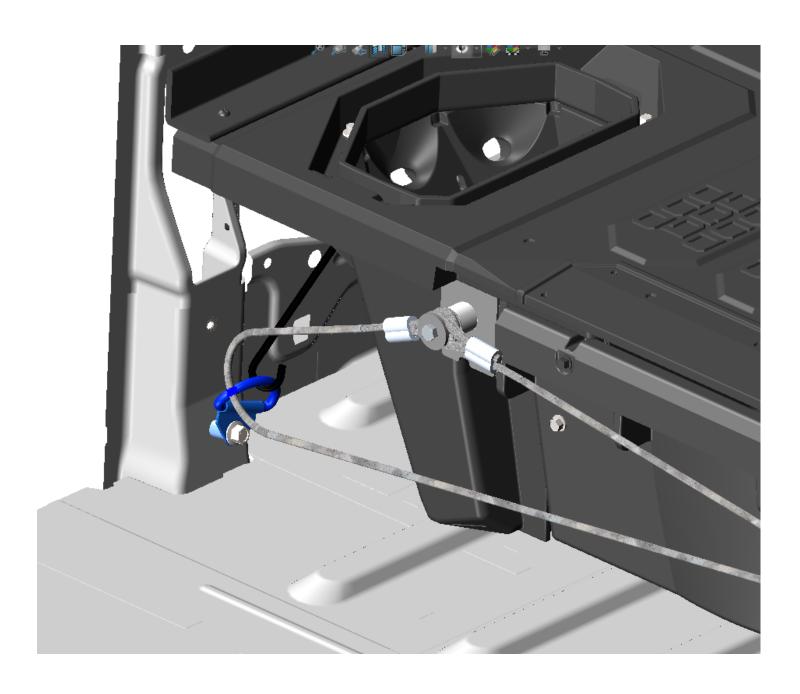

then thru RH cable eye and then LH cable eye, then thru 11/2" steel spacer and the thru 3/4" nylon spacer, thru hole in C-channel end plate and into nut; **BAG VAN CABLE KIT**.



Enlargement of LH cable assembly attachment to cargo tie down loop.



#### **Cable Installation – Step \*3 –**

- On the passenger side of the vehicle, loop RH cable eye thru cargo tie down ring (shown in blue in assembled view) on the cabside of the J-hook; BAG VAN CABLE KIT.
- · Assemble LH and RH cable ends in the order depicted in the exploded view image, i.e. bolt thru washer, then thru LH cable eye and then RH cable eye, then thru 11/2" steel spacer, thru nylon spacer, thru hole in C-channel end plate and into nut; BAG VAN CABLE KIT.



Enlargement of RH cable assembly attachment to cargo tie down loop.