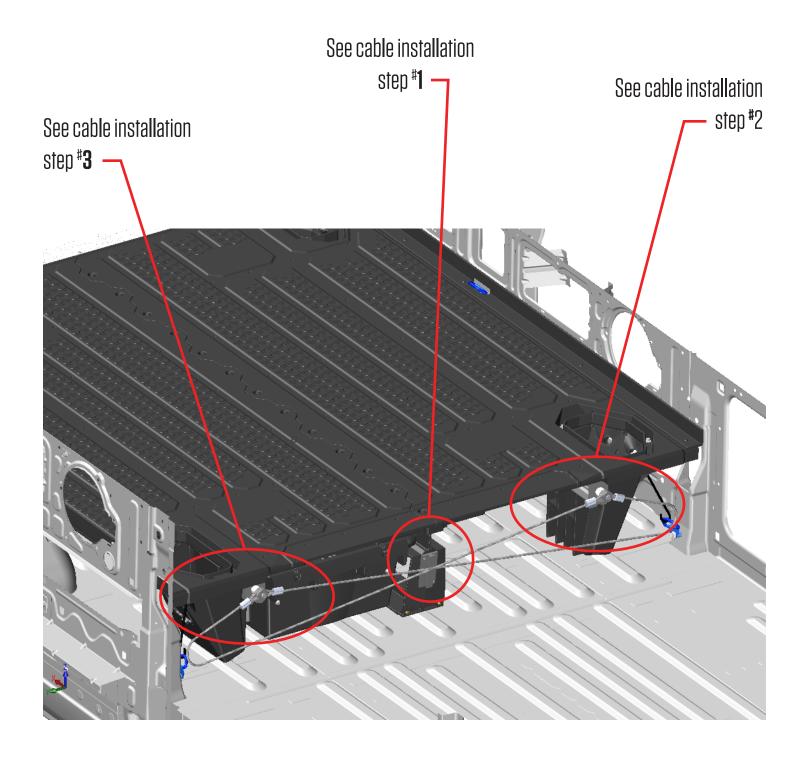

#### Cable Installation - Step \*1 -

- Center cable standoff to center vert and align top edge of standoff to bottom of drawer wheel channel.
- Run two #8 self-tapping screws, diagonally oriented as shown in image below, thru cable standoff and into center vert; **BAG VAN CABLE KIT**.

#### **Cable Installation – Step \*2 –**

- Starting on the driver side of the vehicle, loop LH cable eye thru cargo tie down ring (shown in blue in assembled view) on the cabside of the J-hook; **BAG VAN CABLE KIT**.
- Assemble LH and RH cable ends in the order depicted in the exploded view image, i.e. bolt thru washer, then thru RH cable eye and then LH cable eye, then thru 11/2" steel spacer and the thru 3/4" nylon spacer, thru hole in C-channel end plate and into nut; **BAG VAN CABLE KIT**.

#### **Cable Installation – Step \*3 –**

- On the passenger side of the vehicle, loop RH cable eye thru cargo tie down ring (shown in blue in assembled view) on the cabside of the J-hook; BAG VAN CABLE KIT.
- · Assemble LH and RH cable ends in the order depicted in the exploded view image, i.e. bolt thru washer, then thru LH cable eye and then RH cable eye, then thru 11/2" steel spacer, thru nylon spacer, thru hole in C-channel end plate and into nut; BAG VAN CABLE KIT.