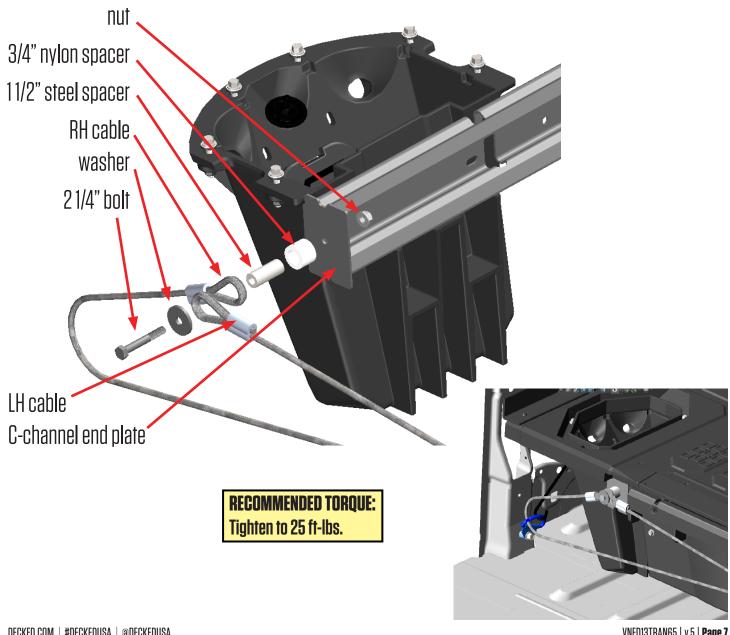

#### Cable Installation - Step \*1 -

- Center cable standoff to center vert and align top edge of standoff to bottom of drawer wheel channel.
- Run two #8 self-tapping screws, diagonally oriented as shown in image below, thru cable standoff and into center vert; **BAG VAN CABLE KIT**.

#### **Cable Installation – Step \*2 –**

- Starting on the driver side of the vehicle, loop LH cable eye thru cargo tie down ring (shown in blue in assembled view) on the cabside of the J-hook; **BAG VAN CABLE KIT**.
- Assemble LH and RH cable ends in the order depicted in the exploded view image, i.e. bolt thru washer, then thru RH cable eye and then LH cable eye, then thru 11/2" steel spacer and the thru 3/4" nylon spacer, thru hole in C-channel end plate and into nut; **BAG VAN CABLE KIT**.

#### **Cable Installation – Step \*3 –**

- On the passenger side of the vehicle, loop RH cable eye thru cargo tie down ring (shown in blue in assembled view) on the cabside of the J-hook; BAG VAN CABLE KIT.
- · Assemble LH and RH cable ends in the order depicted in the exploded view image, i.e. bolt thru washer, then thru LH cable eye and then RH cable eye, then thru 11/2" steel spacer, thru nylon spacer, thru hole in C-channel end plate and into nut; BAG VAN CABLE KIT.