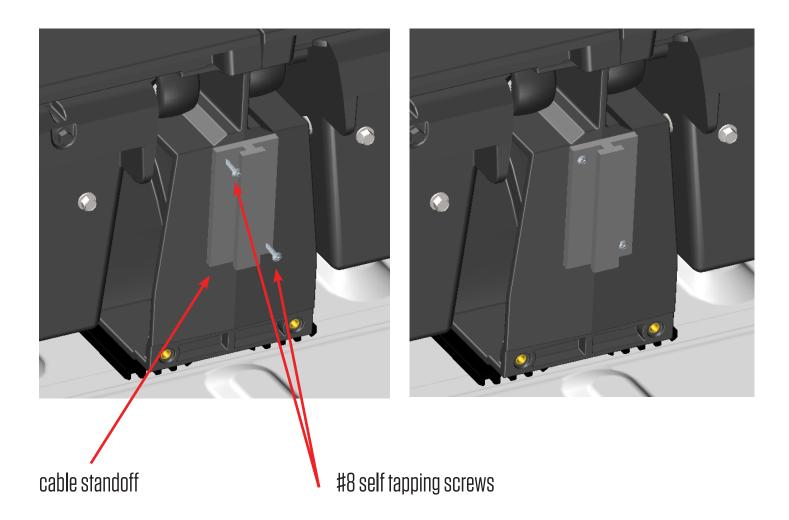

#### Cable Installation - Step \*1 -

- Center cable standoff to center vert and align top edge of standoff to bottom of drawer wheel channel.
- Run two #8 self-tapping screws, diagonally oriented as shown in image below, thru cable standoff and into center vert; **BAG VAN CABLE KIT**.