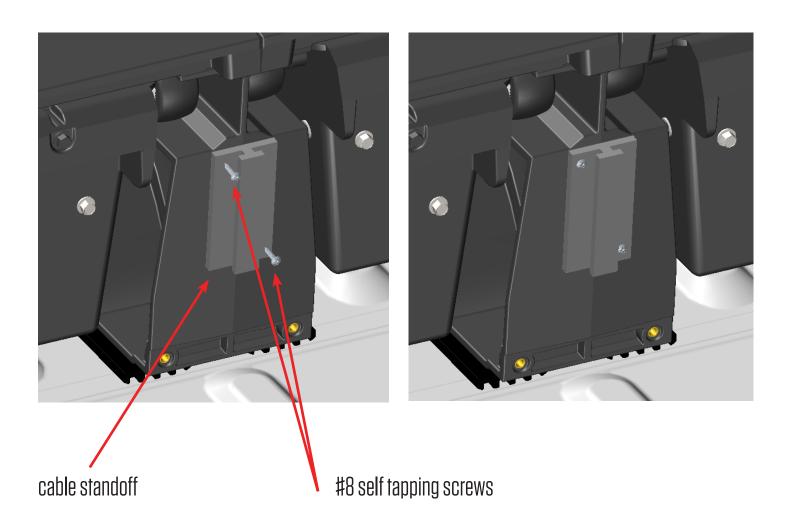

#### Cable Installation – Step \*1 –

- Center cable standoff to center vert and align top edge of standoff to bottom of drawer wheel channel.
- Run two #8 self-tapping screws, diagonally oriented as shown in image below, thru cable standoff and into center vert; **BAG VAN CABLE KIT**.