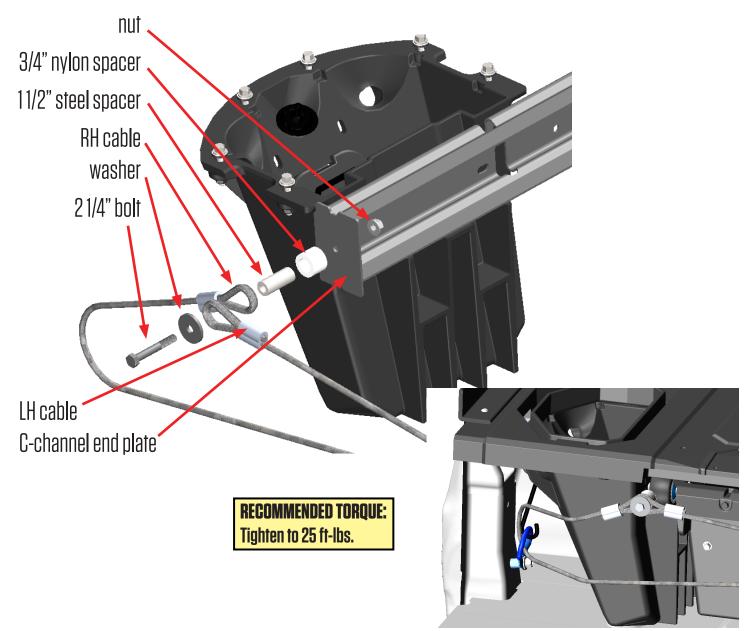

#### Cable Installation – Step \*2 –

- Starting on the driver side of the vehicle, loop LH cable eye thru cargo tie down ring (shown in blue in assembled view) on the cabside of the J-hook; BAG VAN CABLE KIT.
- Assemble LH and RH cable ends in the order depicted in the exploded view image, i.e. bolt thru washer, then thru RH cable eye and then LH cable eye, then thru 11/2" steel spacer and the thru 3/4" nylon spacer, thru hole in C-channel end plate and into nut; BAG VAN CABLE KIT.

#### Cable Installation – Step \*3 –

- On the passenger side of the vehicle, loop RH cable eye thru cargo tie down ring (shown in blue in assembled view) on the cabside of the J-hook; BAG VAN CABLE KIT.
- Assemble LH and RH cable ends in the order depicted in the exploded view image, i.e. bolt thru washer, then thru LH cable eye and then RH cable eye, then thru 11/2" steel spacer, thru nylon spacer, thru hole in C-channel end plate and into nut; **BAG VAN CABLE KIT**.