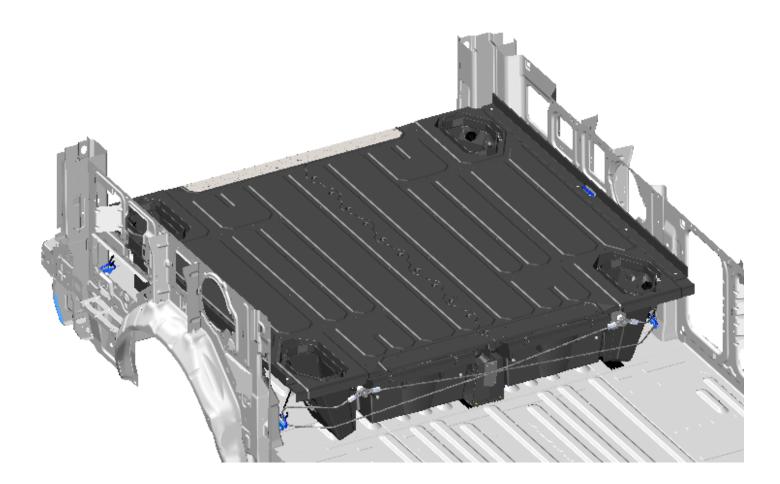

DECKED.COM | #DECKEDUSA | @DECKEDUSA

FOLLOW US:

VNFD13TRAN55 | v.5 | Page 1

**@DECKEDUSA | #DECKEDUSA** 

This view is to orient yourself to the vehicle, the DECKED System installed using the installation procedures that came with your system, and how the van cables should appear when the cable installation process is complete.