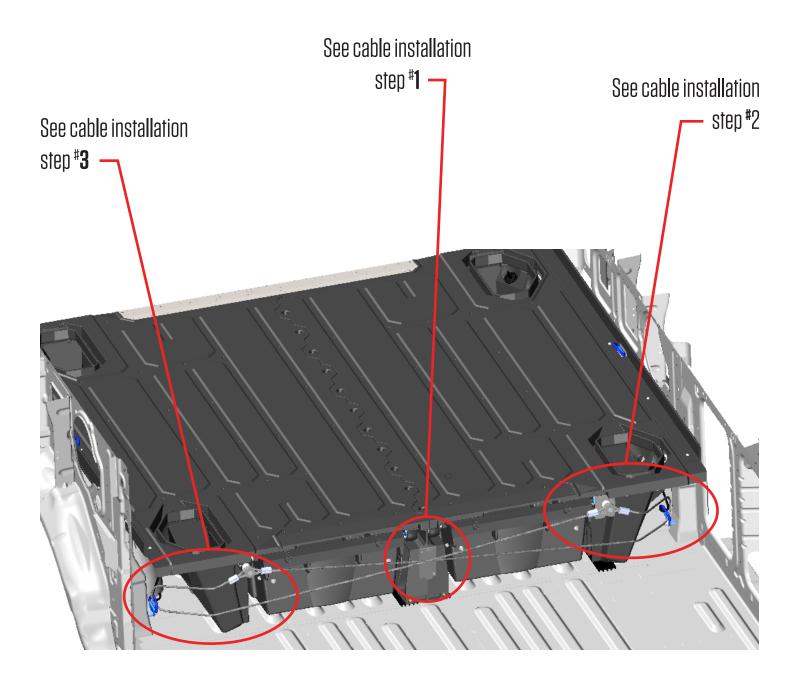

DECKED.COM | #DECKEDUSA | @DECKEDUSA

FOLLOW US:

VNFD13TRAN55 | v.5 | Page 1

**@DECKEDUSA | #DECKEDUSA** 

This view is to orient yourself to the vehicle, the DECKED System installed using the installation procedures that came with your system, and how the van cables should appear when the cable installation process is complete.

#### Cable Installation – Step \*1 –

- Center cable standoff to center vert and align top edge of standoff to bottom of drawer wheel channel.
- Run two #8 self-tapping screws, diagonally oriented as shown in image below, thru cable standoff and into center vert; **BAG VAN CABLE KIT**.

#### Cable Installation – Step \*2 –

- Starting on the driver side of the vehicle, loop LH cable eye thru cargo tie down ring (shown in blue in assembled view) on the cabside of the J-hook; BAG VAN CABLE KIT.
- Assemble LH and RH cable ends in the order depicted in the exploded view image, i.e. bolt thru washer, then thru RH cable eye and then LH cable eye, then thru 11/2" steel spacer and the thru 3/4" nylon spacer, thru hole in C-channel end plate and into nut; BAG VAN CABLE KIT.

#### Cable Installation – Step \*3 –

- On the passenger side of the vehicle, loop RH cable eye thru cargo tie down ring (shown in blue in assembled view) on the cabside of the J-hook; BAG VAN CABLE KIT.
- Assemble LH and RH cable ends in the order depicted in the exploded view image, i.e. bolt thru washer, then thru LH cable eye and then RH cable eye, then thru 11/2" steel spacer, thru nylon spacer, thru hole in C-channel end plate and into nut; **BAG VAN CABLE KIT**.