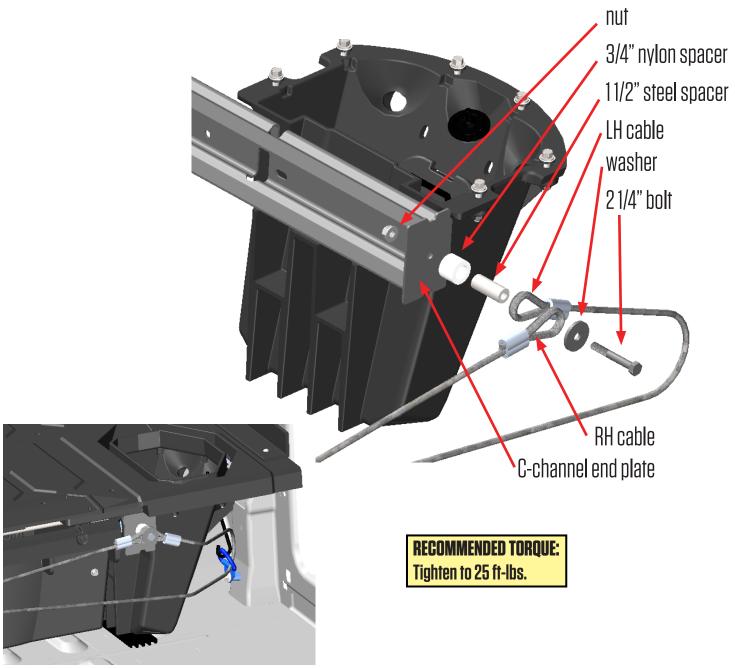

#### Cable Installation – Step \*2 –

- Starting on the driver side of the vehicle, loop LH cable eye thru cargo tie down ring (shown in blue in assembled view) on the cabside of the J-hook; BAG VAN CABLE KIT.
- Assemble LH and RH cable ends in the order depicted in the exploded view image, i.e. bolt thru washer, then thru RH cable eye and then LH cable eye, then thru 11/2" steel spacer and the thru 3/4" nylon spacer, thru hole in C-channel end plate and into nut; BAG VAN CABLE KIT.

Enlargement of LH cable assembly attachment to cargo tie down loop.

#### Cable Installation – Step \*3 –

- On the passenger side of the vehicle, loop RH cable eye thru cargo tie down ring (shown in blue in assembled view) on the cabside of the J-hook; BAG VAN CABLE KIT.
- Assemble LH and RH cable ends in the order depicted in the exploded view image, i.e. bolt thru washer, then thru LH cable eye and then RH cable eye, then thru 11/2" steel spacer, thru nylon spacer, thru hole in C-channel end plate and into nut; **BAG VAN CABLE KIT**.

Enlargement of RH cable assembly attachment to cargo tie down loop.