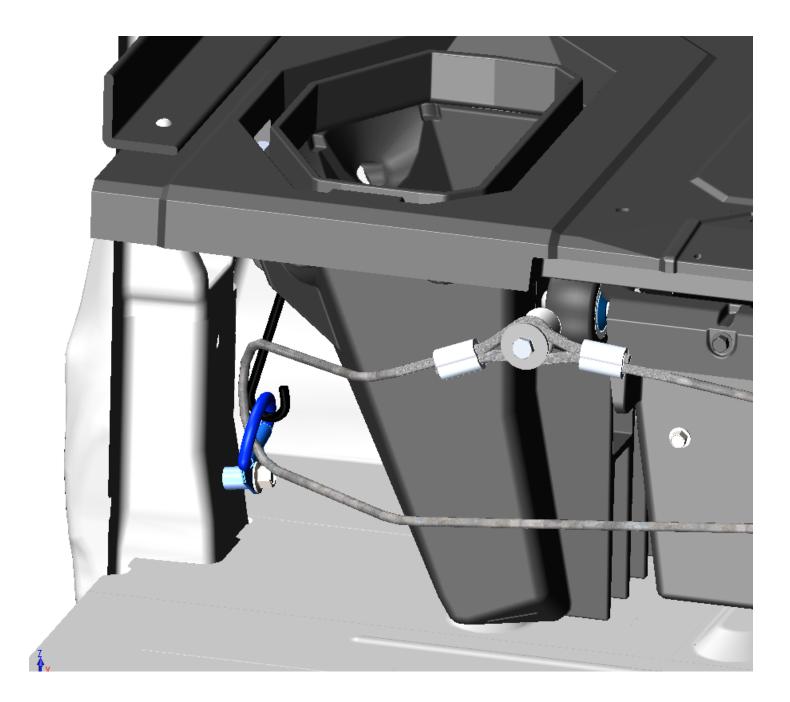

Enlargement of LH cable assembly attachment to cargo tie down loop.

Enlargement of RH cable assembly attachment to cargo tie down loop.