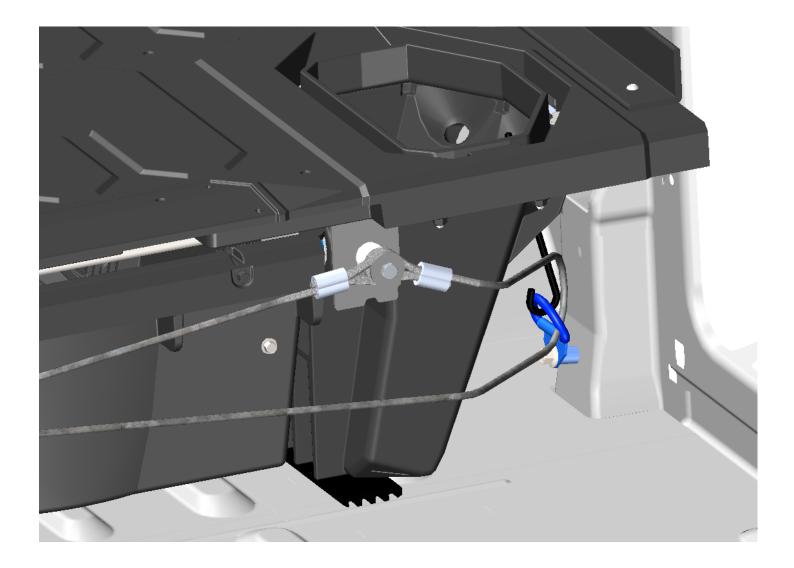

DECKED.COM | #DECKEDUSA | @DECKEDUSA

FOLLOW US:

VNFD13TRAN55 | v.5 | Page 1

**@DECKEDUSA | #DECKEDUSA** 

This view is to orient yourself to the vehicle, the DECKED System installed using the installation procedures that came with your system, and how the van cables should appear when the cable installation process is complete.