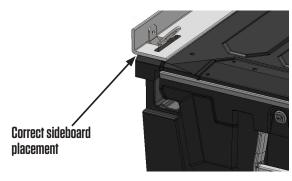

## **INSTALL STEPS**

(THIS INSTALL IS SIMPLE. THERE ARE ONLY 4 STEPS!)

**STEP 1:** Remove the aluminum sideboards, rotate and replace as shown.

**ASSEMBLED SIDEBOARDS** 

**STEP 2:** Grab 3 friends or coworkers (1 person in each corner) and lift the DECKED system into bed of vehicle. Slowly slide into place. If you have an 8' system, you will have remaining space cabside as shown. **NOTE: Make sure you can close the tailgate.** 