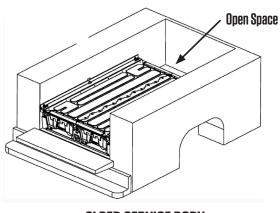

**6'5" BED SERVICE BODY** 

8' BED SERVICE BODY

**STEP 3:** Make sure DECKED system is in the correct position. Using bracket holes as guides, drill 6 holes (3 on each sideboard) through the aluminum sideboards and service body wall with a 5/16" drill bit. Seal with self-etching primer. Make sure holes are straight.