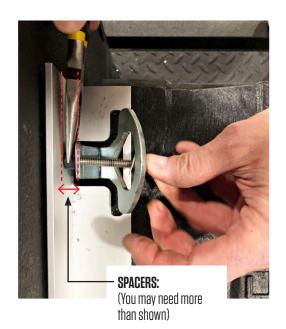

#### THIS STEP IS IMPORTANT

**STEP 4:** Make sure sideboards are flush against service body wall and the brackets are as FAR from the sideboards, inward as possible. Fill gap with as many spacers that will fit between bracket and sideboard. Hold spacers with pliers. Push screw through bracket, spacers, sideboard and service body wall and install with rubber backed washer (rubber side facing service body) and nut. Repeat all 6 brackets.

**NOTE:** Outer brackets will look like the image to the left. Follow same steps as center bracket. Bracket inward. As many spacers as possible. Sideboard flush against service body wall. You get it.

washer (rubber side facing service body) and nut.