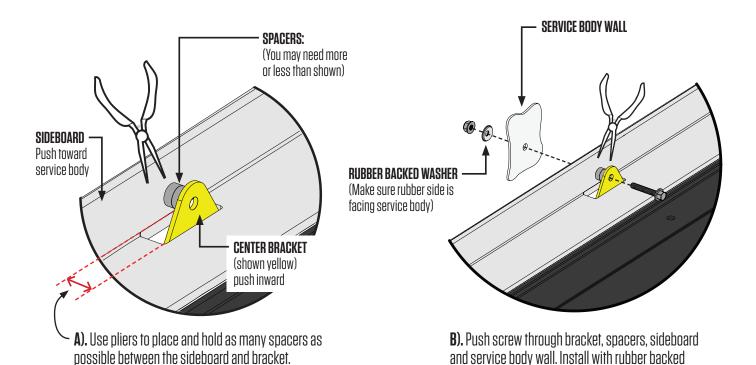

#### THIS STEP IS IMPORTANT

**STEP 4:** Make sure sideboards are flush against service body wall and the brackets are as FAR from the sideboards, inward as possible. Fill gap with as many spacers that will fit between bracket and sideboard. Hold spacers with pliers. Push screw through bracket, spacers, sideboard and service body wall and install with rubber backed washer (rubber side facing service body) and nut. Repeat all 6 brackets.

**NOTE:** Outer brackets will look like the image to the left. Follow same steps as center bracket. Bracket inward. As many spacers as possible. Sideboard flush against service body wall. You get it.

washer (rubber side facing service body) and nut.