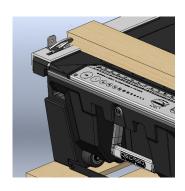

## **INSTALL STEPS**

(THIS INSTALL IS SIMPLE. THERE ARE ONLY 4 STEPS!)

**STEP 1:** Remove the aluminum sideboards, rotate and replace as shown.

**ASSEMBLED SIDEBOARDS** 

**STEP 2:** Grab 3 friends or coworkers (1 person in each corner) and lift the DECKED system into bed of vehicle. Slowly slide into place. If you have an 8' system, you will have remaining space cabside as shown. **NOTE: Make sure you can close the tailgate.** 