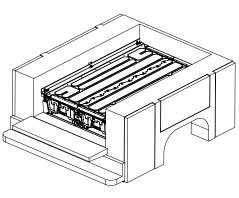

**6'5" BED SERVICE BODY** 

8' BED SERVICE BODY

**STEP 3:** Make sure DECKED system is in the correct position. Using bracket holes as guides, drill 6 holes (3 on each sideboard) through the aluminum sideboards and service body wall with a 5/16" drill bit. Seal with self-etching primer. Make sure holes are straight.