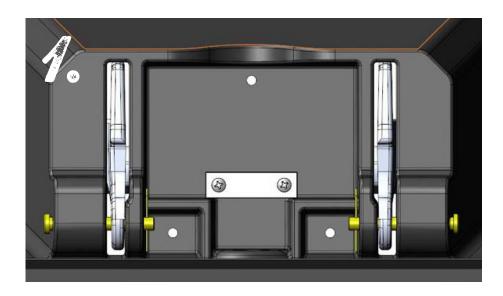

## **TOOLS REQUIRED:**

- Phillips Screwdriver
- Needle Nose Pliers

**STEP 1:** Attach lock brace to drawer with screws provided. Align brace against lock cavity walls as shown [IMAGE 1]. **Do not** overtighten screws!