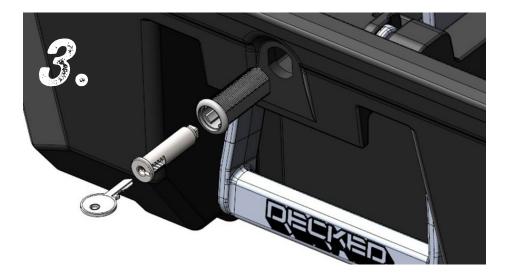

## **HOW TO: DRAWER LOCKS AD10**

**STEP 3:** Slide key into lock core and insert lock core into threaded lock barrel with teeth of key facing as shown [IMAGE 3].