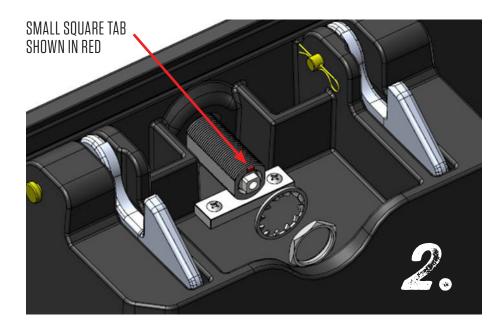

STEP 2: The locks have been pre-assembled. Remove set screw, S-shaped cam, 90 degree washer, nut and lock washer. Remove key and lock core. Leave gray lock core extender in the threaded barrel. Insert threaded lock barrel into drawer hole. Align barrel to match shape of hole with squared-off threadless sides vertically aligned. Small square tab on lock barrel should be at 12 o'clock as shown in red [IMAGE 2]. Slide lock washer onto barrel and then thread nut onto barrel, tightening firmly with pliers.