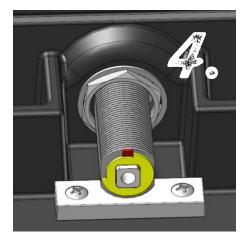

## STEP 4:

With lock core inserted and square tab on lock barrel at 12 o'clock, slide goofy shaped washer shown in yellow [IMAGE 4] onto lock core such that the stops on the washer are at 9 o'clock and 12 o'clock. The 12 o'clock stop on the washer should be positioned as shown [IMAGE 4].