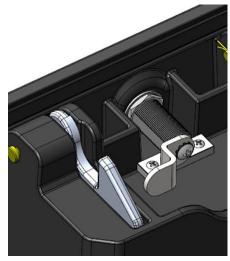

STEP 5: Slide lock arm onto lock core with arm pointing as shown [IMAGE 5]. Thread screw with lock washer into lock core applying pressure to the key to keep goofy-shaped washer seated and lock arm in place. Tighten. Turning key 90 degrees counter clockwise should raise lock arm into vertical locked position.