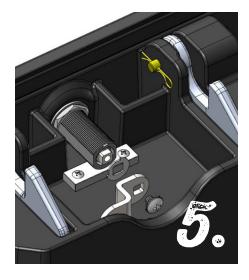

STEP 5: Slide lock arm onto lock core with arm pointing as shown [IMAGE 5]. Thread screw with lock washer into lock core applying pressure to the key to keep goofy-shaped washer seated and lock arm in place. Tighten. Turning key 90 degrees counter clockwise should raise lock arm into vertical locked position.