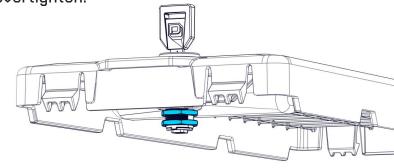

# STEP 3

Install two lock core nuts and tighten with your fingers until snug. Use a 7/8" socket to tighten the nuts by one half turn only. Do not overtighten.

#### STEP 3

Install two lock core nuts and tighten with your fingers until snug. Use a 7/8" socket to tighten the nuts by one half turn only. Do not overtighten.