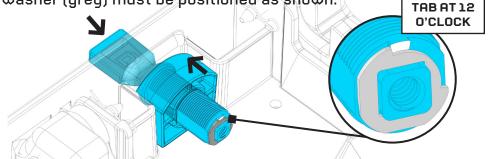

# STEP 2

Install the anti-rotation support, flat side down. Insert key into lock core. Locate the little tab on the lock barrel. This must be positioned at 12 o'clock when installing into the drawer. The 45° washer (grey) must be positioned as shown.