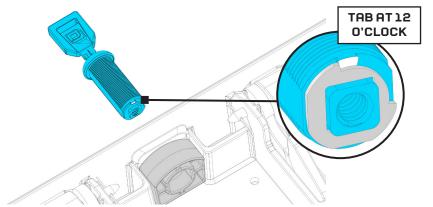

# STEP 2

Install the anti-rotation support, flat side down. Insert key into lock core. Locate the little tab on the lock barrel. This must be positioned at 12 o'clock when installing into the drawer. The 45° washer (grey) must be positioned as shown.

### STEP 2

Insert key into lock core. Locate the little tab on the lock barrel. This must be positioned at 12 o'clock when installing into the drawer. The 45° washer (grey) must be positioned as shown.