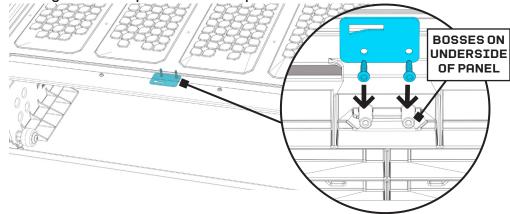

### STEP1

Install the latch plate under the deck panel. Open the drawer. Locate the screw bosses under the panel. Use a 3/16" hex driver to install the screws directly into the polymer. Do not overtighten. The plate must be positioned as shown.