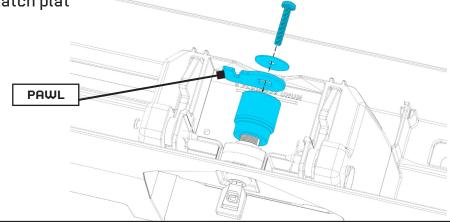

# STEP 4

Install spacer, pawl, washer and set screw as shown. The pawl must be positioned as shown for proper engagement into the latch plat