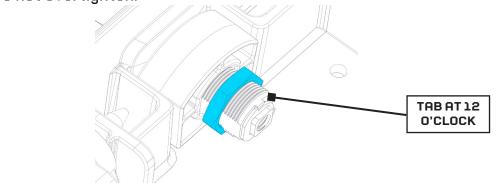

# STEP 2

Install the anti-rotation support, flat side down. Insert key into lock core. Locate the little tab on the lock barrel. This must be positioned at 12 o'clock when installing into the drawer. The 45° washer (grey) must be positioned as shown.

### STEP 2

Insert key into lock core. Locate the little tab on the lock barrel. This must be positioned at 12 o'clock when installing into the drawer. The 45° washer (grey) must be positioned as shown.