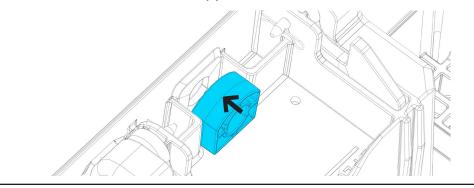

### STEP1

Install the latch plate under the deck panel. Open the drawer. Locate the screw bosses under the panel. Use a 3/16" hex driver to install the screws directly into the polymer. Do not overtighten. The plate must be positioned as shown.