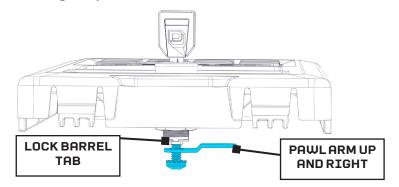

# STEP 4

Align and seat pawl onto lock core with the lock arm facing as shown. Install the lock screw with a Phillips screwdriver. Tighten until snug. Repeat on other lids.

DECKED.COM RC1043 | AD30 | v.1

### STEP 4

Align and seat pawl onto lock core with the lock arm facing as shown. Install the lock screw with a Phillips screwdriver. Tighten until snug. Repeat on other lids.

DECKED.COM RC1043 | AD30 | v.1