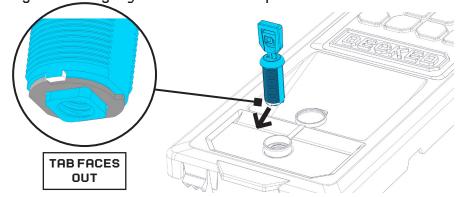

### STEP 2

Insert lock assembly into weathercap with the barrel tab facing out. The gray washer must be positioned as shown.