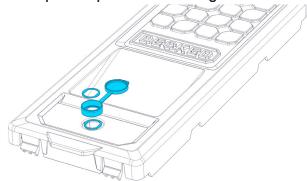

### STEP 1

Place one weathercap gasket in the lock depression on the stash bin lid. Make sure to align the straight sides. Place the open weathercap on top. Place a 2nd gasket in the weathercap.