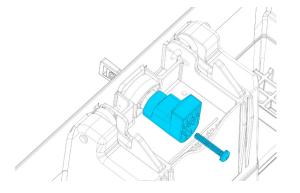

# STEP 4

Install spacer, pawl, washer and set screw as shown. The pawl must be positioned as shown for proper engagement into the latch plat