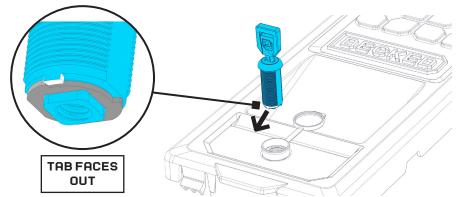

### STEP 2

Insert lock assembly into weathercap with the barrel tab facing out. The gray washer must be positioned as shown.