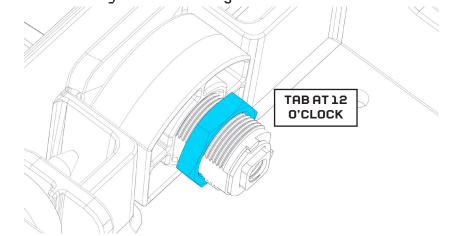

# STEP 2

Install the anti-rotation support, flat side down. Insert key into lock core. Locate the little tab on the lock barrel. This must be positioned at 12 o'clock when installing into the drawer. The 45° washer (grey) must be positioned as shown.

### STEP 2

Insert key into lock core. Locate the little tab on the lock barrel. This must be positioned at 12 o'clock when installing into the drawer. The 45° washer (grey) must be positioned as shown.