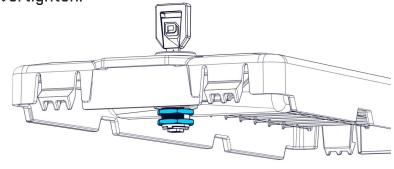

# STEP 3

Install two lock core nuts and tighten with your fingers until snug. Use a 7/8" socket to tighten the nuts by one half turn only. Do not overtighten.

#### STEP 3

Install two lock core nuts and tighten with your fingers until snug. Use a 7/8" socket to tighten the nuts by one half turn only. Do not overtighten.