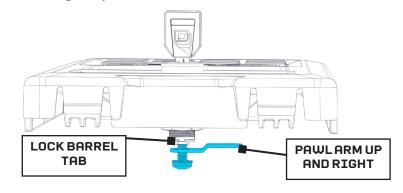

# STEP 4

Align and seat pawl onto lock core with the lock arm facing as shown. Install the lock screw with a Phillips screwdriver. Tighten until snug. Repeat on other lids.

DECKED.COM RC1043 | AD30 | v.1

### STEP 4

Align and seat pawl onto lock core with the lock arm facing as shown. Install the lock screw with a Phillips screwdriver. Tighten until snug. Repeat on other lids.

DECKED.COM RC1043 | AD30 | v.1