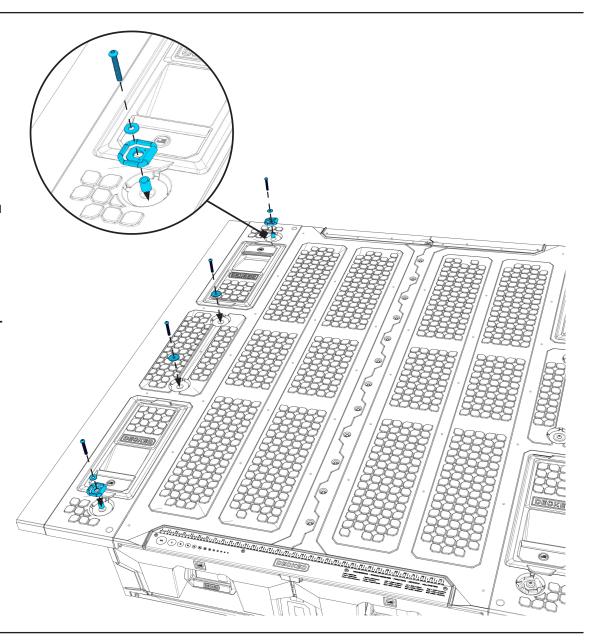

## STEP 1

D-Rings may be installed in any of the eight locations for Full-size and six for Midsize.

#### STEP 2

Select the shorter silver spacer marked with an "X" for Full-size installs or the longer spacer marked with a "Y" for midsize.

## STEP 3

Install D-Ring flat side down on top of silver spacer. Then place small black washer on top of D-ring and fasten with bolt. Tighten fully with a 3/16" hex wrench.

## STEP 4

In the unused tie down locations, install the large black washers and bolts in the two center depressions.