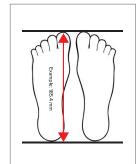

## Step 2.

Measure the distance from the heel to the longest point of the toes (not necessarily the big toe).