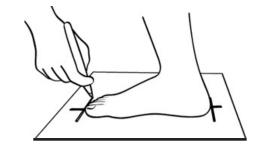

#### Step 1.

Place your child's barefoot on a piece of paper and trace around the foot with a pen.

## Step 2.

Measure the distance from the heel to the longest point of the toes (not necessarily the big toe).

# Step 3.

Measure the widest part of the foot.