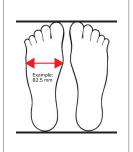

| 5    | 38    | Youth    |
| 238         | 7                     | 5.5  | 39    | Youth    |
| 242         | 7                     | 6    | 39/40 | Youth    |

### HOW TO MEASURE YOUR FOOT

#### Step 1.

Place your child's barefoot on a piece of paper and trace around the foot with a pen.

## Step 2.

Measure the distance from the heel to the longest point of the toes (not necessarily the big toe).

# Step 3.

Measure the widest part of the foot.

# Step 4.

Repeat this process for each foot

## Step 5.

Determine in "mm" what the final measurements of both feet are. You may find that one foot is bigger than the other - that's OK. When making your descision on what shoe to order please make sure you choose sizing that will suit the largest foot.

Step 1.



Step 2.



Step 3.