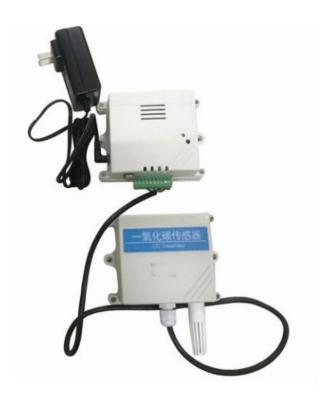

# **Wireless CO Sensor (DC-powered)**

Wireless Sensor Network Based on LoRa Technology

**RA0701** 

#### **General Description**

RA0701 is a wireless communication device that detects the carbon monoxide content in ambient air. RA0701 can detect the concentration of CO in the air. The body and the sensor are connected through the RS485 interface, and the detected data is transmitted to data center through the wireless network for display. It adopts the wireless communication method conforming to the LoRaTM protocol standard.

# **Electric**

| Power Supply        | Adapter DC Power Supply (12V/1A) |
|---------------------|----------------------------------|
| Operating Current 1 | 40mA (no RF signal transmission) |
| Operating Current 2 | 80mA (with RF signal emission)   |

# **CO Sensor**

| Power supply              | +12VDC                                   |
|---------------------------|------------------------------------------|
| CO measurement range      | 0-1000ppm                                |
| CO measurement method     | electrochemical sensor                   |
| CO measurement accuracy   | <± reading 3% (@25° C)                   |
| CO measurement resolution | 0.5ppm                                   |
| Response time             | ≤50s                                     |
| Service life              | >5 years in the air                      |
| Working pressure range    | Standard atmospheric pressure $\pm 10\%$ |