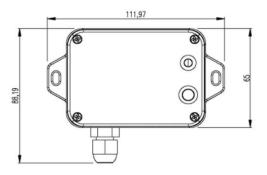

# **Technical Specifications (Main Part)**

(Uni. mm)

# **Physical**

| Dimension                     | Main Part: L: 112mm*W: 65mm*H: 32mm         |
|-------------------------------|---------------------------------------------|
| Weight                        | 141g                                        |
| Environment Temperature Range | $-20^\circ \text{C} \sim 55^\circ \text{C}$ |
| Environment Humidity Range    | <90% RH (No condensation)                   |
| Storage Temperature           | $-40^{\circ}$ C $\sim 85^{\circ}$ C         |