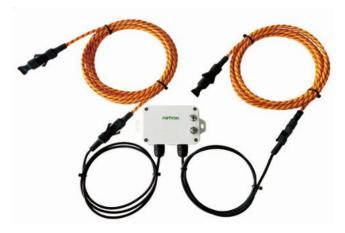

# **General Description**

R718WB2 is a non-locating leak detection wireless communication device. R718WB2 can detect the leak status through two external dual-core non-positioning water rope sensor, and send the detected data to data center through the wireless network. It uses the SX1276 wireless communication module.

## **Main Characters**

- Apply SX1276 wireless communication module
- 2 section ER14505 batteries AA SIZE (3.6V/section) parallel power supply
- Non-locating leak detection
- · Base with magnet attached to iron objects

### Non-positioning Leakage Rope Sensor

| Material                   | Conductive Polyethylene + Alloy Wire |
|----------------------------|--------------------------------------|
| Working Temperature (Max.) | 75° C                                |
| Diameter                   | 5.5mm                                |
| Length                     | 3000mm (±5mm)                        |
| Fire Rating Grade          | 2 Pressure Vent Cable                |
| Quality                    | 18g/m                                |
| Color                      | Orange                               |
| Breaking Strength          | 60 kg                                |
| Detect Core Resistance     | Less than 5 ohms/100 meters          |
| Recommended Max. Length    | 1000 meters (theoretical value)      |