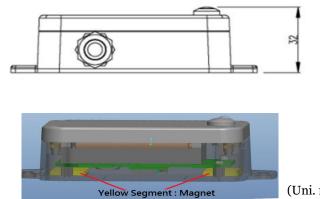

## **Main Characters**

- Apply SX1276 wireless communication module
- 2 section ER14505 batteries AA SIZE (3.6V/section) parallel power supply
- Non-locating leak detection
- · Base with magnet attached to iron objects

# **Technical Specifications (Main Part)**

(Uni. mm)

# **Physical**

| Dimension                     | Main Part: L: 112mm*W: 65mm*H: 32mm         |
|-------------------------------|---------------------------------------------|
| Weight                        | 141g                                        |
| Environment Temperature Range | $-20^\circ \text{C} \sim 55^\circ \text{C}$ |
| Environment Humidity Range    | <90% RH (No condensation)                   |
| Storage Temperature           | $-40^{\circ}$ C $\sim 85^{\circ}$ C         |