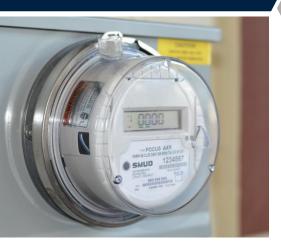

### Overview

Smart Meter Reading for meters and sub-meters for energy management in commercial & utility applications. So Automatic Monitoring Reading system (AMR) takes steps in reducing losses and waste through a remote management for monitoring electricity, oil, gas and water pipelines with adopting power efficient products and technology. And in many cases, it is difficult to store energy e.g. electricity, which must be generated to fulfill immediate demand. Predicting usage remains a key issue in an industry where downtime is unacceptable, which is made difficult by slow access to the remote meter reading.