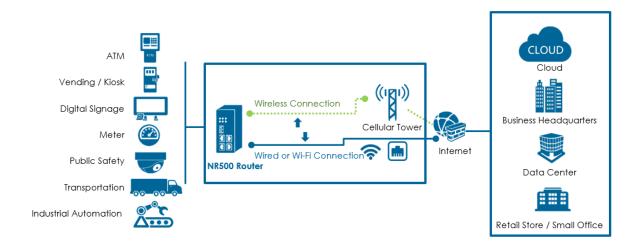

### Solution

Navigateworx provides the best industrial networking solution for different environments. NR500 Series offer seamless LTE communication for the management center to collect and analyze statistical data including images, videos.

#### Key features are below:

- **Seamless Communication**: Dual SIM Backup and Link Failover from LTE / Ethernet / Wi-Fi;
- High Security: OpenVPN, IPsec, GRE, PPTP, L2TP, DMVPN;
- Easy Monitoring: Local Web & SNMP & CLI Configuration and 3rd party Central Management Platform.