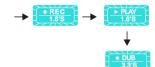

### CONTROLS

RECORD: Select an empty slot. Press the footswitch once to start recording. The screen will display REC, indicating the loop is being recorded.

PLAYBACK: During recording, press the footswitch once to end recording and begin playback. The screen will display PLAY indicating playback mode. DUB: Press the footswitch once during playback to overdub on top of the preexisting track.

Press the footswitch:

UNDO/REDO: During playback mode, press and hold the footswitch for 1 sec to delete the

Last track. The screen will display UNDO. Press and hold the footswitch again to reset. The screen will show REDO.

Press and hold the footswitch:

STOP: Press footswitch twice to promptly stop playback. The screen will show STOP.

Press again to start playback again.

Press the footswitch twice:

Press the footswitch once again:

Clear All: In stop mode, press and hold the footswitch for 1 second to delete all tracks in the current slot. The screen will show CLEAR, then EMPTY, if the slot is successfully cleared.