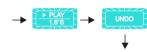

Press the footswitch:

UNDO/REDO: During playback mode, press and hold the footswitch for 1 sec to delete the

Last track. The screen will display UNDO. Press and hold the footswitch again to reset. The screen will show REDO.