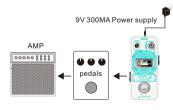

# CONNECTIONS

Connect your instrument to the INPUT of the TRIPLE LOOPER.

the current value is at least 300mA.