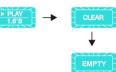

Clear All: In stop mode, press and hold the footswitch for 1 second to delete all tracks in the current slot. The screen will show CLEAR, then EMPTY, if the slot is successfully cleared.