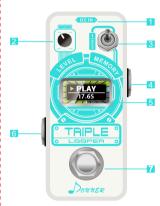

## PEDAL LAYOUT

- 1. DC IN
  Power supply port. DC 9V 300mA
- 2. Level
- · Adjust the playback volume.

- 3. Loop Channel Switch
- For choosing save slots of recorded loops.
- 4. INPUTS
- Connects to your instrument with a 1/4" jack cable.
- 5. Display
- 6. OUTPUT
- Connects to amplifier or other effects with 1/4" jack cable.
- 7. FOOTSWITCH
- LOOPER operation switch.