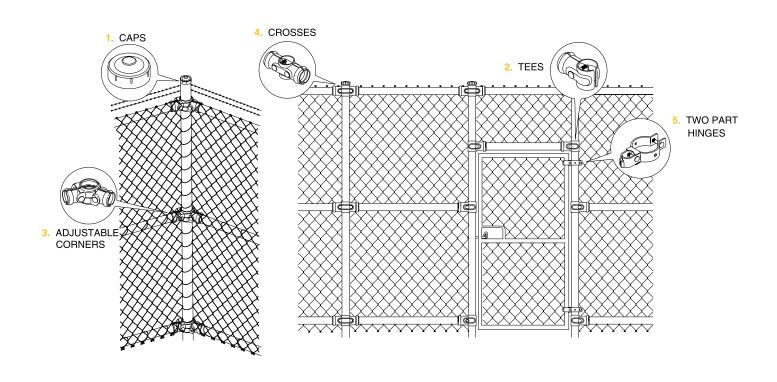

Our premium product, Tube clamp fittings, offers many benefits over traditional welding & fabrication techniques. Designed for ease of use, our Tubeclamp fittings are created for the modern construction environment. It combines the benefits of strength and durability of conventional welding, with the added advantages of simplicity and flexibility.

Our innovative and cost-effective design system, enables any individual to connect & build structurally secure objects and frames, without the need for time & labor intensive alternatives. Simply slide the fittings along the tubes, & secure the connection into position by tightening the set screws with a hex key.