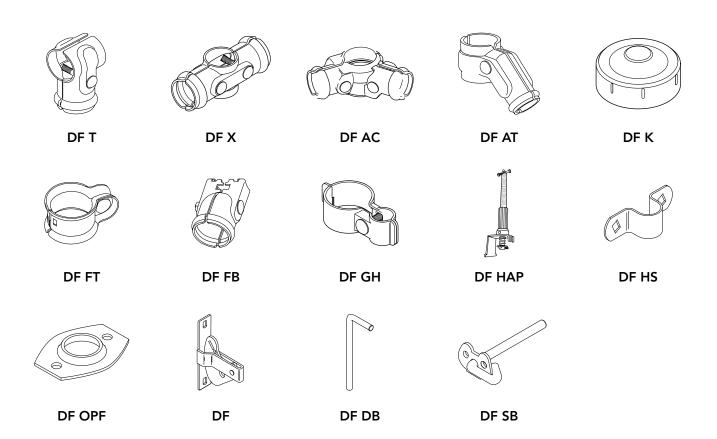

Our premium product, Tube clamp fittings, offers many benefits over traditional welding & fabrication techniques. Designed for ease of use, our Tubeclamp fittings are created for the modern construction environment. It combines the benefits of strength and durability of conventional welding, with the added advantages of simplicity and flexibility.

Our innovative and cost-effective design system, enables any individual to connect & build structurally secure objects and frames, without the need for time & labor intensive alternatives. Simply slide the fittings along the tubes, & secure the connection into position by tightening the set screws with a hex key.