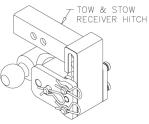

## Tow & Stow<sup>™</sup> Draw Bar Attachment Installation Instructions

**STEP 1:** PUT TOW & STOW RECEIVER HITCH INTO "STOW" POSITION.

**STEP 2:** POSITION DRAW BAR ATTACHMENT AS SHOWN AND ALIGN IT WITH TWO HOLES IN THE RECEIVER HITCH.