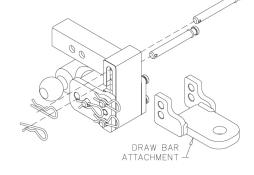

## Tow & Stow<sup>™</sup> Draw Bar Attachment Installation Instructions

**STEP 1:** PUT TOW & STOW RECEIVER HITCH INTO "STOW" POSITION.

**STEP 2:** POSITION DRAW BAR ATTACHMENT AS SHOWN AND ALIGN IT WITH TWO HOLES IN THE RECEIVER HITCH.

**STEP 3:** ATTACH DRAW BAR TO HITCH WITH BOTH PINS PROVIDED AND SECURE THE PINS WITH THE INCLUDED HAIR PINS.

DRAW BAR

**STEP 3:** ATTACH DRAW BAR TO HITCH WITH BOTH PINS PROVIDED AND SECURE THE PINS WITH THE INCLUDED HAIR PINS.