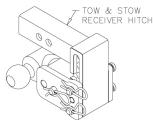

## Tow & Stow<sup>™</sup> Draw Bar Attachment Installation Instructions

**STEP 1:** PUT TOW & STOW RECEIVER HITCH INTO "STOW" POSITION.

**STEP 2:** POSITION DRAW BAR ATTACHMENT AS SHOWN AND ALIGN IT WITH TWO HOLES IN THE RECEIVER HITCH.