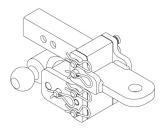

**STEP 3:** ATTACH DRAW BAR TO HITCH WITH BOTH PINS PROVIDED AND SECURE THE PINS WITH THE INCLUDED HAIR PINS.

DRAW BAR

**STEP 3:** ATTACH DRAW BAR TO HITCH WITH BOTH PINS PROVIDED AND SECURE THE PINS WITH THE INCLUDED HAIR PINS.