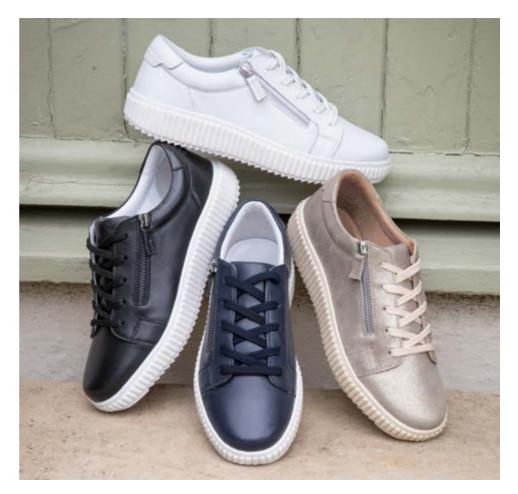

For her, russet-red ankle boots and sleek, black court shoes, our autumn collection is here to step you out of the wet and into comfort.

For him, we have burnished, brown Chelsea boots and soft, leather lace-ups. This collection ensures every step is a confident one. Experience our new season edit that boasts autumnal elegance, without compromising on price.