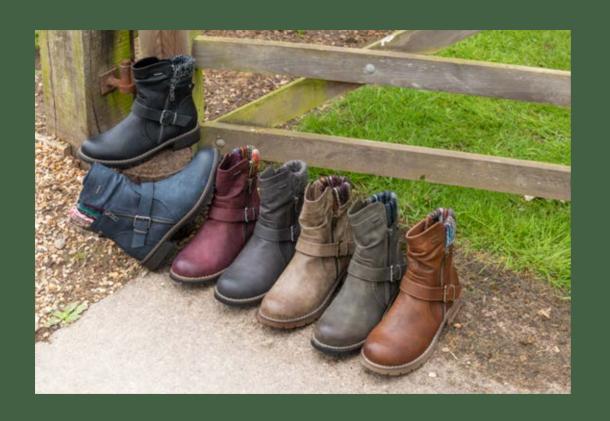

AW23 Collection

Discover the soft tones of autumn paired with unbeatable comfort. As the leaves change and we descend into longer nights and warmer clothes, your footwear should also adapt to the changing seasons.

For her, russet-red ankle boots and sleek, black court shoes, our autumn collection is here to step you out of the wet and into comfort.

For him, we have burnished, brown Chelsea boots and soft, leather lace-ups. This collection ensures every step is a confident one. Experience our new season edit that boasts autumnal elegance, without compromising on price.

Turn the page and take a peek at our autumn lookbook, where warm hues, undeniable comfort, and the trusted quality of Pavers await...