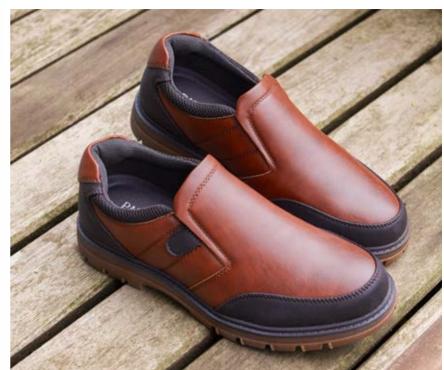

For her, russet-red ankle boots and sleek, black court shoes, our autumn collection is here to step you out of the wet and into comfort.

For him, we have burnished, brown Chelsea boots and soft, leather lace-ups. This collection ensures every step is a confident one. Experience our new season edit that boasts autumnal elegance, without compromising on price.