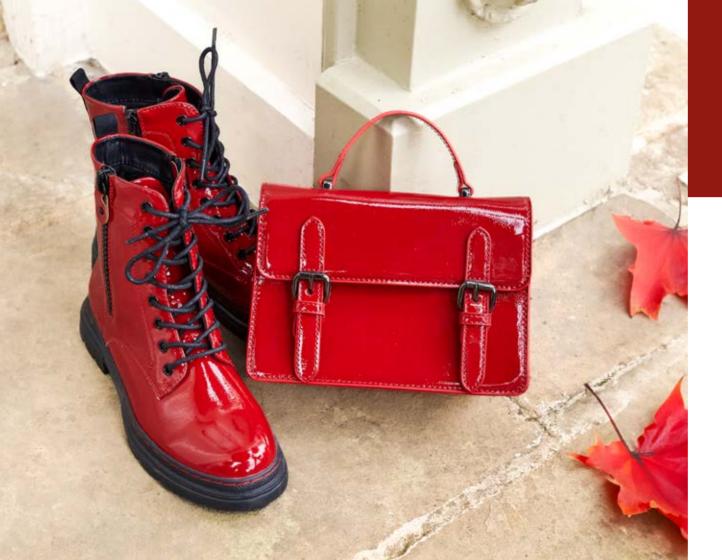

AW23 Collection

Discover the soft tones of autumn paired with unbeatable comfort. As the leaves change and we descend into longer nights and warmer clothes, your footwear should also adapt to the changing seasons.

For her, russet-red ankle boots and sleek, black court shoes, our autumn collection is here to step you out of the wet and into comfort.

For him, we have burnished, brown Chelsea boots and soft, leather lace-ups. This collection ensures every step is a confident one. Experience our new season edit that boasts autumnal elegance, without compromising on price.

Turn the page and take a peek at our autumn lookbook, where warm hues, undeniable comfort, and the trusted quality of Pavers await...