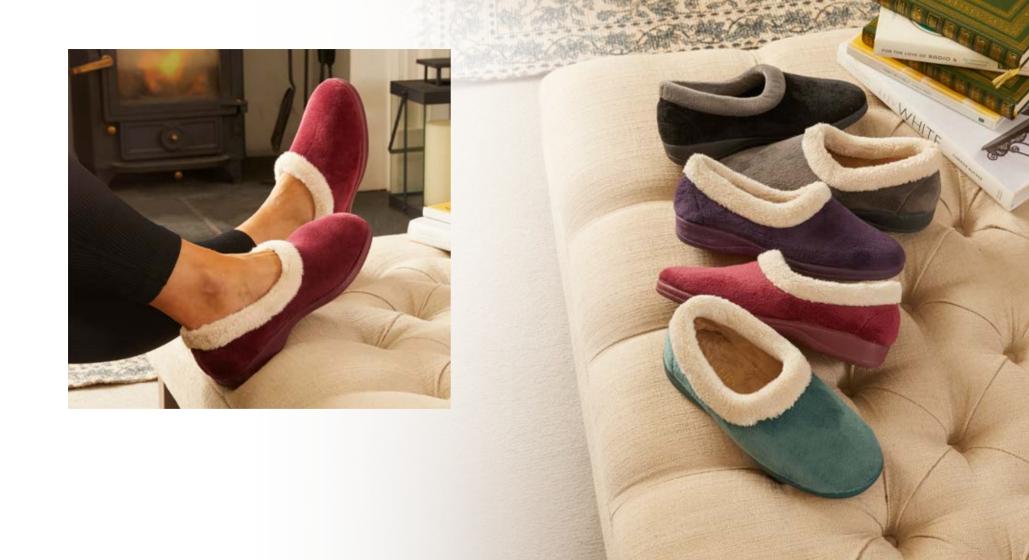

AW23 Collection

Discover the soft tones of autumn paired with unbeatable comfort. As the leaves change and we descend into longer nights and warmer clothes, your footwear should also adapt to the changing seasons.

For her, russet-red ankle boots and sleek, black court shoes, our autumn collection is here to step you out of the wet and into comfort.

For him, we have burnished, brown Chelsea boots and soft, leather lace-ups. This collection ensures every step is a confident one. Experience our new season edit that boasts autumnal elegance, without compromising on price.

Turn the page and take a peek at our autumn lookbook, where warm hues, undeniable comfort, and the trusted quality of Pavers await...