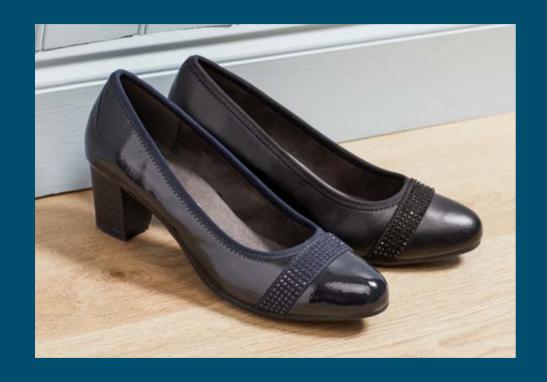

AW23 Collection

Discover the soft tones of autumn paired with unbeatable comfort. As the leaves change and we descend into longer nights and warmer clothes, your footwear should also adapt to the changing seasons.

For her, russet-red ankle boots and sleek, black court shoes, our autumn collection is here to step you out of the wet and into comfort.

For him, we have burnished, brown Chelsea boots and soft, leather lace-ups. This collection ensures every step is a confident one. Experience our new season edit that boasts autumnal elegance, without compromising on price.