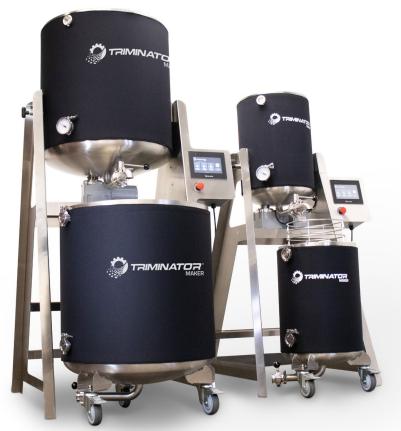

## **MAKER™**

### INDUSTRIAL-SCALE HASH WASHER

Achieve optimal trichome separation and high yields of potent extract. Developed in collaboration with some of the best hash producers, the Maker™ is designed to deliver top-tier bubble hash for solventless labs.