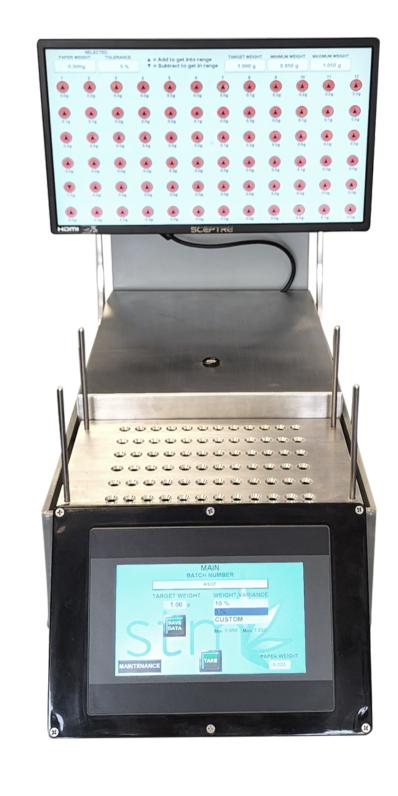

## **LAUNCHPAD** WEIGHING MODULE

## TECHNICAL SPECIFICATIONS

| WEIGHT &<br>DIMENSIONS | Approximately 40 lbs<br>Machine Dimensions 40" L x 24" H x 18" W  |
|------------------------|-------------------------------------------------------------------|
| VOLUME<br>CAPACITY     | 72 Joints Each Cycle                                              |
| POWER                  | Standard 110V<br>3 Full Load Amps<br>5 ft. Cord Length            |
| MATERIALS              | Encased in 60/61 Food-Grade Alumnum<br>Stainless Steel Components |
| SOFTWARE &<br>UPGRADES | HD 7" Responsive Touch Control<br>Panel with Data Logging         |
| PAPER<br>COMPATIBILITY | Compatible with 84, 98, and 109 mm cones                          |
| COMPLIANCE             | OSHA Compliant<br>UL-Listed Components<br>100% Food-Grade         |