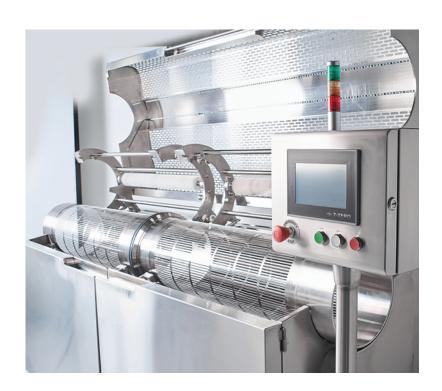

### Record-Breaking Throughput

T-ZERO trims wet and dry, generating 56,000 cuts per minute for a total wet throughput of 600+ lbs per hour.

# Commercial Grade Automation

Siemens PLC automation with touchscreen interface enable custom presets and data collection for maximum efficiency and product consistency.

# Complete Control Over Quality

Full speed control on all inputs including the tumblers, blades, vacuum and conveyors gives you complete customization to match your trimming needs.

## T-ZERO FEATURES

- Throughput 600lbs wet \ 120 lbs dry per hour
- Variable speed control and angle adjustments
- Lean workflow using single piece flow
- Water mist system for high throughput
- Programmable set points and data collection
- 2-Stage HEPA filtration
- Self-cleaning filters with HEPA filtration
- Compliant with health and safety authorities
- Monitored safety systems with LED illumination
- Optional SCADA integration
- Optional connectivity for remote diagnostics
- 5000 CFM trim collection

## T-ZERO SPECS

Blade Drive Motor: 20HP Tumbler Motor: 1HP

Tumbler Volume: 6.5 cubic foot Power: 480/600V 3 phase

Weight ~3000lbs