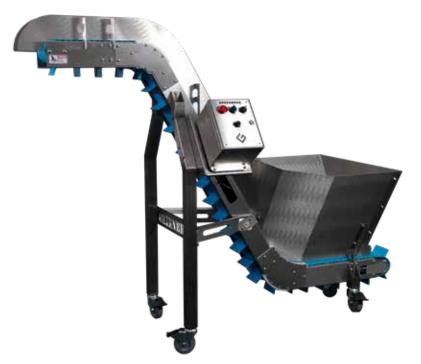

## **MACHINE SPECS**

The GreenBroz Rise Conveyor represents a further step in automating your harvest process, boasting continuous and metered feeding to various machines in your harvest process, further improving the efficiency of your harvest process.

The Rise Conveyor is compatible with multiple GreenBroz machines, like the Model M Dry Trimmer, Sorter, Precision Grinder (coming soon), and Model Z Dry Trimmer (coming soon).

Easy to move from machine to machine, the Rise Conveyor holds up to 15 pounds at a time and, when paired with our Sorter, allows you to sort that 15 pounds in as little as 7 minutes.

Hopper Capacity: ~15 lbs
Feed Rate: Up to 3 lbs/min
Speed: Variable 0-80 RPM
Adjustable Speed Dial
Whisper Quiet / Washdown Ready Motor
Weight: 175 lbs
Construction: Surgical Stainless Steel, Food-Grade Stainless Steel, Polyurethane, HDPE
Dimensions: 63" H x 30" W x 80"L
Emergency Stop Button
Self-Supporting Stand