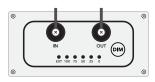

## **Onboard Dimmer**

The Onboard Dimmer allows you to toggle Dim values of 0%, 25%, 50%, 75%, 100% and EXT for external use with *NextLight Control Pro* or *NextLight Adapt Pro*.