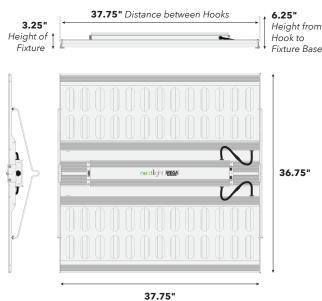

## **Product Dimensions**

©2021 NextLight. All Rights Reserved.

## **Technical Specifications**

| SPECIFICATION         | NEXTLIGHT MEGA PRO                       |
|-----------------------|------------------------------------------|
| Operating Voltage     | 120-277 VAC                              |
| Operating Frequency   | 50/60 Hz                                 |
| Input Current         | 5.34A @ 120V, 2.67A @ 240V, 2.32A @ 277V |
| PPF                   | 1650                                     |
| Energy Use            | 640 Watts (629W @ 277V)                  |
| PPF/Watt              | 2.6                                      |
| Operating Temperature | -4°F to 104°F (-20°C to 40°C)            |
| BTU Output            | 2185                                     |
| Dimensions (in)       | 37.75 x 36.75 x 3.25                     |
| Dimensions (mm)       | 957 x 933 x 77.3                         |
| Weight                | 26 lbs (11.79 kg)                        |
| Warranty              | 5 Year Full                              |
| Life Rating           | Q90 > 50,000 Hours                       |
| Certifications        | DLC Hort, CE, UL 8800                    |
| Environment           | IP65, Wet Rated                          |