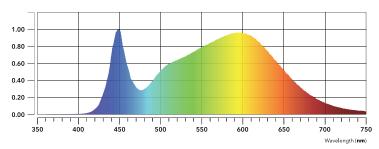

## NextLight Full Spectrum LED

**NextLight** fixtures emit a full spectrum, bright white light which is more sun-like than even your traditional HPS. Using this spectrum you can expect tighter internodal spacing and better overall quality.

**NextLight's Full Spectrum** is easy to work under and provides the same sun-like qualities plants love without the negatives of high energy requirements and high heat.

nextlight.com

1