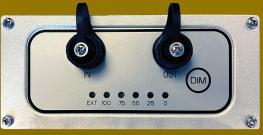

## **Onboard Dimmer**

The Onboard Dimmer allows you to toggle Dim values of 0%, 25%, 50%, 75%, 100% and EXT for external use with *NextLight Control Pro* or *NextLight Adapt Pro*.