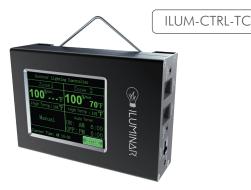

## **Output Specifications**

| Total Number of Fixtures per Controller | 120 UNITS         |
|-----------------------------------------|-------------------|
| Maximum Quanity of Fixtures per Zone    | 60 UNITS          |
| Maximum Cord Distance per Zone          | 180 METERS        |
| Maximum Control Voltage                 | 11.5 VOLTS        |
| Input Power                             | 5 VDC (120mA Max) |
| Operating Temperture Range              | Up to 120°F       |
| Operating Humidity                      | < 90%             |
| Display                                 | LCD Touch         |

Sunrise/Sunset

2 Independent 24H Channels

Dual Temp Input

Auto Temp Shutdown

The ILUMINAR Touch Controller will now allow you to control up to 60 lights per zone or room, with two channels you can control up to a total of 120 lights.