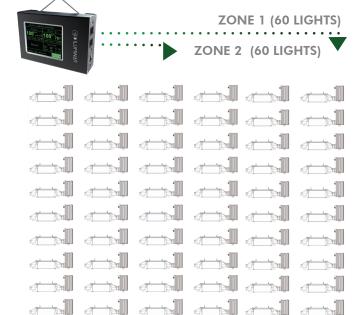

## **Output Specifications**

| Total Number of Fixtures per Controller | 120 UNITS         |
|-----------------------------------------|-------------------|
| Maximum Quanity of Fixtures per Zone    | 60 UNITS          |
| Maximum Cord Distance per Zone          | 180 METERS        |
| Maximum Control Voltage                 | 11.5 VOLTS        |
| Input Power                             | 5 VDC (120mA Max) |
| Operating Temperture Range              | Up to 120°F       |
| Operating Humidity                      | < 90%             |
| Display                                 | LCD Touch         |

Sunrise/Sunset

2 Independent 24H Channels

Dual Temp Input

Auto Temp Shutdown

The ILUMINAR Touch Controller will now allow you to control up to 60 lights per zone or room, with two channels you can control up to a total of 120 lights.