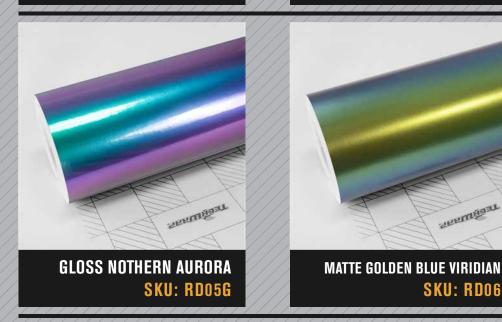

#### **190 SERIES**

SEEWSBER

SKU: RD02G

**GLOSSY IBIZA SUNSET** 

GLOSSY WINERED NEBULA SKU: RD01G

GLOSS IRIS PURPLE GEM SKU: RD03G

#### COLOR SHIFT METALLIC

MATTE PURPLE INDIGO MALACHITE SKU: RD07