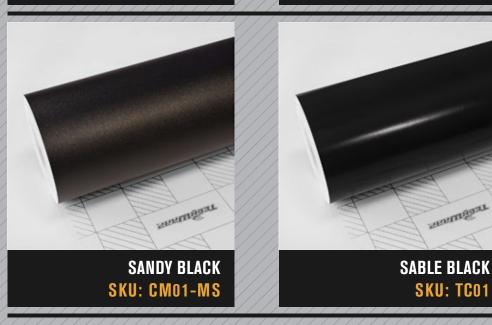

|          |





### **180 SERIES**

It is not too glossy but with modest lustrous. With its subtle solid look, you will have a perfect distinctive flat finish. With TeckWrap, you have a wide range of selection to choose from. Take your pick and enjoy the difference!

#### **BASIC SPECIFICATIONS**

The thickness of film: 0.12mm

Type of film: Medium grade polymeric calendered film with air release channels

Glue: Henkel solvent based adhesive

**Storing period:** 3 years if stored in +10°C to +20°C, relative humidity 50%, in original package, away from direct sunlight, clean and dry place

Indoor life: 5 years when followed rules of application and use

Outdoor life: 3 years when followed rules of application and use



180 SERIES

SKU: CM01M

SKU: CM09













WHITE SKU: CM02









SKU: SCM16



Roll Size: 1.52m\*18m (59.8"\* 708,6", 4.98ft\*59ft, 1.66yd\* 19,6yd) Please visit www.teckwrap.com for product specifications and installation instructions.

SKU: SCM11







SKU: SCM25



#### MANDARIN ORANGE SKU: SCM24







180 SERIES























# MIRROR CHROME



#### **MIRROR CHROME**

Reflective and lustrous, your car will be drawing people's eyes, because Mirror Chrome looks so much more aesthetic and attractive. More than just the mirroring effect, with TeckWrap, you have a whole collection of 17 colors to choose from. Make your choice, and start lighting up the road!

#### **BASIC SPECIFICATIONS**

#### The thickness of film: 0.19mm

**Type of film:** Hybrid vinyl film (silver coating) with air release channels **Adhesive:** Henkel solvent base