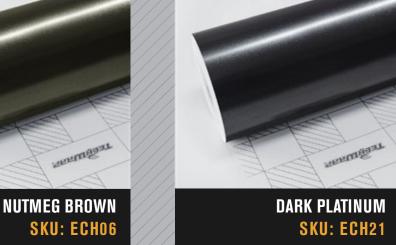

# MATTE METALLIC

**190 SERIES** 

**SATIN PERL WHITE** SKU: ECH01

**SKU: ECH04** 

Roll Size: 1.52m\*18m (59.8"\* 708,6", 4.98ft\*59ft, 1.66yd\* 19,6yd) Please visit www.teckwrap.com for product specifications and installation instructions.

 $\overline{}$ 

**FOREST GREEN** 

SKU: ECH19

OXFORD BLUE SKU: ECH18

0