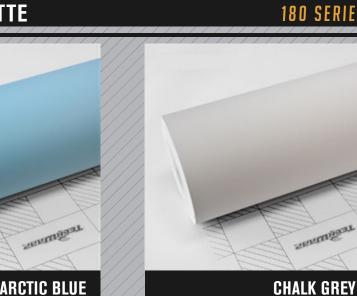

### **180 SERIES**

It is not too glossy but with modest lustrous. With its subtle solid look, you will have a perfect distinctive flat finish. With TeckWrap, you have a wide range of selection to choose from. Take your pick and enjoy the difference!

Indoor life: 5 years when followed rules of application and use

Outdoor life: 3 years when followed rules of application and use

180 SERIES

SKU: CM01M

SKU: CM09

WHITE SKU: CM02

SKU: SCM16

Roll Size: 1.52m\*18m (59.8"\* 708,6", 4.98ft\*59ft, 1.66yd\* 19,6yd) Please visit www.teckwrap.com for product specifications and installation instructions.