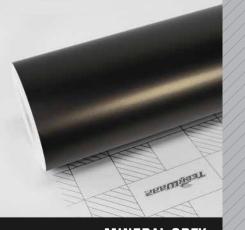

#### MATTE METALLIC

With a collection of 14 fancy colors, TeckWrap offers you this series of matte metallic vinyl wrap with the eggshell finish, which gives your vehicle a subtle look of metallic steel with a flat finish. And with TeckWrap, there is a wide variety for you to choose from. Pick one today and feel the difference!

# MATTE METALLIC

**190 SERIES** 

**SATIN PERL WHITE** SKU: ECH01

**SKU: ECH04** 

Roll Size: 1.52m\*18m (59.8"\* 708,6", 4.98ft\*59ft, 1.66yd\* 19,6yd) Please visit www.teckwrap.com for product specifications and installation instructions.