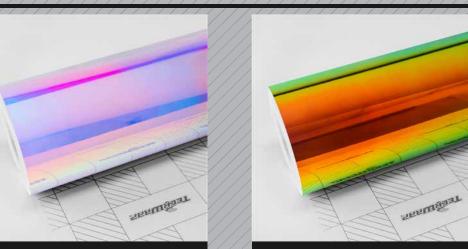

#### RAINBOW DRIFT METALLIC

With a collection of five stunning colors, TeckWrap offers you this series of color shifting vinyl wrap (Rainbow Drift), which gives your vehicle a unique, stylish finish. As a proud supplier, TeckWrap has plenty of film selections that have good conformability and durability. The better thing is, these vinyl wraps from TeckWrap are all in high quality but reasonable and affordable prices.