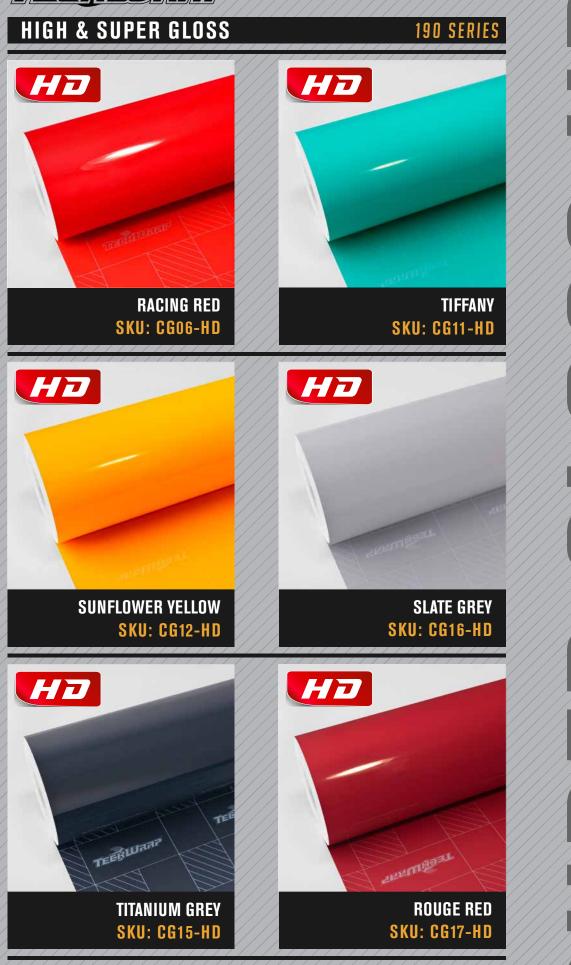

## HIGH & SUPER GLOSS

## 180/190 SERIES

#### HIGH GLOSS

With up to 19 different colors in this series, each of them creates an eye-catching and classic outfit for your car, shinning like nothing you have ever seen! Pick your favorite, get changed, and add charm to your car now!