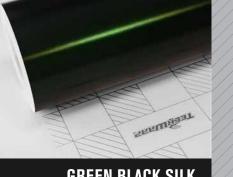

ey. Self-restraint with graceful bearing, each of the five colors in this series will provide you a somewhat different taste. Try it on and feel the difference!

#### **BASIC SPECIFICATIONS**

The thickness of film: 0.12mm

Type of film: Pressure sensitive high-grade polymeric vinyl film with air release channels

**Glue:** Henkel solvent-based adhesive

**Storing period:** 3 years if stored in +10°C to +20°C for optimal quality, relative humidity 50%, in original package, away from direct sunlight, clean and dry place **Indoor life:** 5 years when followed rules of application and use

**Outdoor life:** 3 years when followed rules of application and use **Post heating:** 100 Celcius





190 SERIES

BLACK SILVER SKU: HM02-R

**SKU: HM13** 









#### SAGE SILK SKU: HM03





















SKU: SMT02













SKU: SMT06

ADMIRAL BLUE

SKU: SMT08



























# **STRUCTURE VINYL**

### **180 SERIES**

#### STRUCTURE VINYL

With a collection of different styles, TeckWrap offers you this series of camouflage vinyl wraps that give your vehicle a stylish finish with a genuine look. As a proud supplier, TeckWrap has plenty of film selections that have good conformability and durability. The material is stretchable enough to wrap every edge and recessed area easily. Designed for interior and exterior applications.

#### **BASIC SPECIFICATIONS**

The thickness of film: 0.14mm

**Type of film:** High grade polymeric calendared vinyl film with air release channels **Adhesive:** Solvent-based adhesive, transparent, origin: Taiwan **Storing period:** 2 years if s