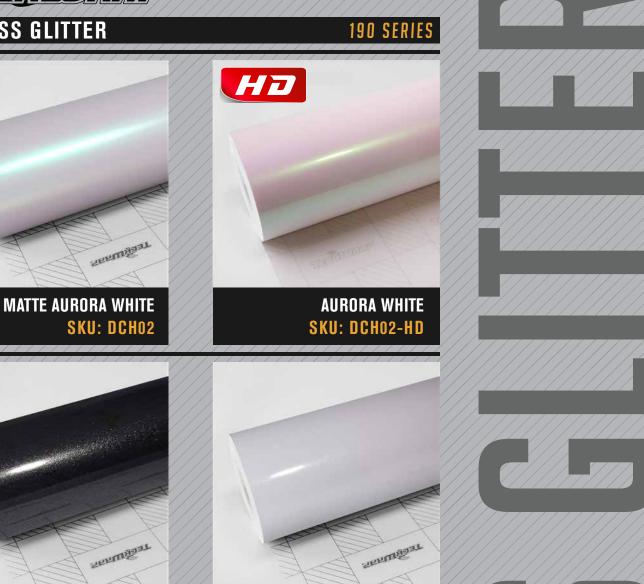

## **GLOSS GLITTER & DIAMOND**

## **190 SERIES**

#### **GLOSS GLITTER & DIAMOND**

Looks fascinating! The finish shines just like a diamond! Even better, it is not hard to apply. Get your favorite color, and turn your car into the most stunning diamond on the road!

#### EBONY SPARKLE SKU: CK202N

DIAMOND WHITE

SKU: CK801N