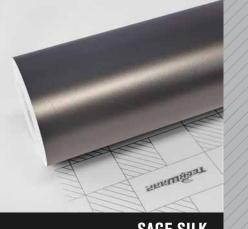

### **190 SERIES**

P P P S Corre

Silky and lustrous, the beauty of Satin Metallic is rather quiet and low-key. Self-restraint with graceful bearing, each of the five colors in this series will provide you a somewhat different taste. Try it on and feel the difference!

#### SAGE SILK SKU: HM03

SKU: SMT02

SKU: SMT06

ADMIRAL BLUE

SKU: SMT08