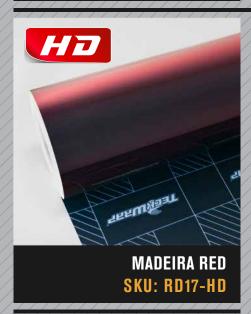

# **COLOR SHIFT METALLIC**

Ø

M&G 5387

## **190 SERIES**

#### RAINBOW DRIFT METALLIC

With a collection of five stunning colors, TeckWrap offers you this series of color shifting vinyl wrap (Rainbow Drift), which gives your vehicle a unique, stylish finish. As a proud supplier, TeckWrap has plenty of film selections that have good conformability and durability. The better thing is, these vinyl wraps from TeckWrap are all in high quality but reasonable and affordable prices.