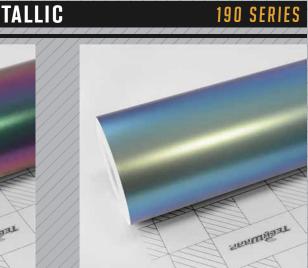

# **COLOR SHIFT METALLIC**

Ø

M&G 5387

## **190 SERIES**

#### RAINBOW DRIFT METALLIC

With a collection of five stunning colors, TeckWrap offers you this series of color shifting vinyl wrap (Rainbow Drift), which gives your vehicle a unique, stylish finish. As a proud supplier, TeckWrap has plenty of film selections that have good conformability and durability. The better thing is, these vinyl wraps from TeckWrap are all in high quality but reasonable and affordable prices.