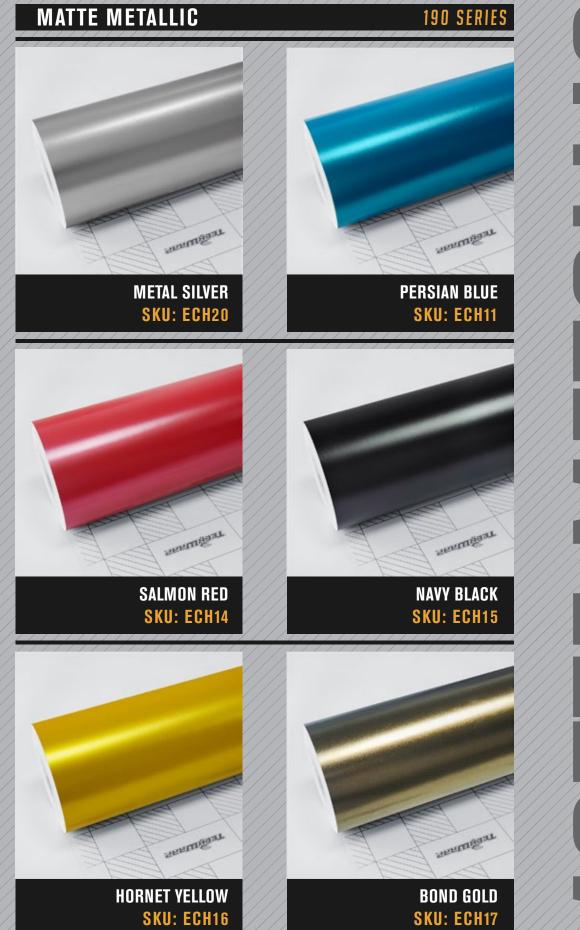

#### MATTE METALLIC

With a collection of 14 fancy colors, TeckWrap offers you this series of matte metallic vinyl wrap with the eggshell finish, which gives your vehicle a subtle look of metallic steel with a flat finish. And with TeckWrap, there is a wide variety for you to choose from. Pick one today and feel the difference!

# MATTE METALLIC

**190 SERIES** 

**SATIN PERL WHITE** SKU: ECH01

**SKU: ECH04** 

Roll Size: 1.52m\*18m (59.8"\* 708,6", 4.98ft\*59ft, 1.66yd\* 19,6yd) Please visit www.teckwrap.com for product specifications and installation instructions.

 $\overline{}$ 

**FOREST GREEN** 

SKU: ECH19

OXFORD BLUE SKU: ECH18

0