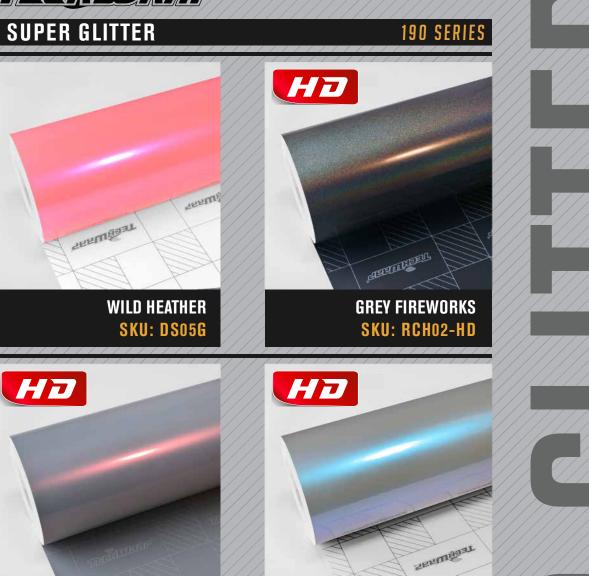

# **190 SERIES**

2

20

TECHUGAR

-----

This series offers you a collection of three colors. Each of them gives you a stunning finish, where colorful sparkles are shinning all over the film. Pick your favorite color now, and turn your car into something elegant today!

#### **BASIC SPECIFICATIONS**

The thickness of film: 0.15mm

Type of film: High grade polymeric calendered vinyl film with air release channels

**Glue:** Henkel solvent based adhesive

**Storing period:** 2 years if stored in +10°C to +20°C, relative humidity 50%, in original package, away from direct sunlight, clean and dry place

Indoor life: 4 years when followed rules of application and use

Outdoor life: 3 years when followed rules of application and use

AZURE MAYA BLUE