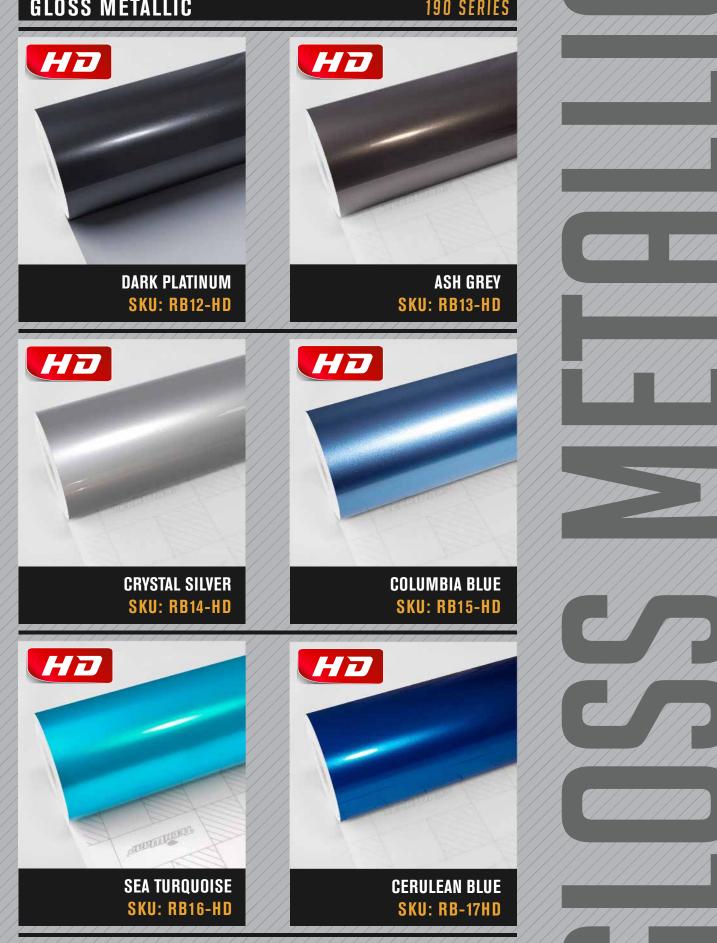

# **190 SERIES**

With a collection of 36 colors, this series stands for different spirits and emotions. Meanwhile, it looks fresh and compelling with a textured finish. Take your pick, and your favorite wrap will do the talking before someone tries to figure out what kind of person you are.

#### **BASIC SPECIFICATIONS**

The thickness of film: 0.16mm

**Type of film:** High grade polymeric multilayered calendared vinyl film with air release channels

Adhesive: Solvent polyacrylate

Storing period (shelf life): 2 years if stored in +10°C to +20°C, relative humidity 50%, in original package, away from direct sunlight, clean and dry place
Avg. indoor life: 4 years when followed rules of application and usage
Avg. outdoor life: 3 years when followed rules of application and use
Post-heating temperature: 110°C flat surfaces, 130°C curves, and overlaps