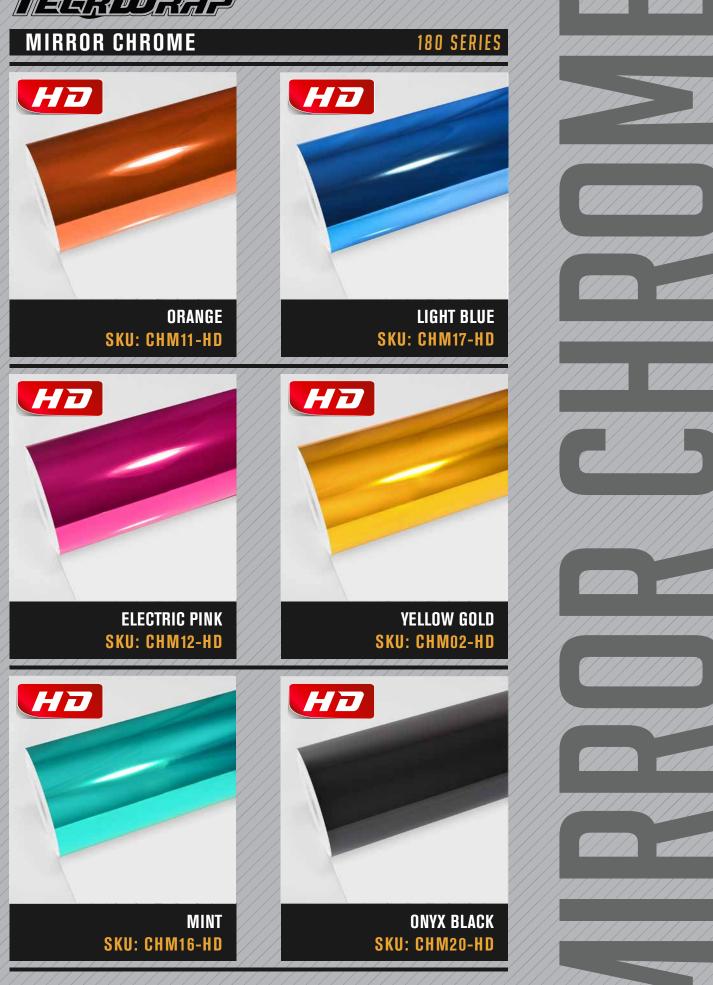

# MIRROR CHROME

#### **MIRROR CHROME**

Reflective and lustrous, your car will be drawing people's eyes, because Mirror Chrome looks so much more aesthetic and attractive. More than just the mirroring effect, with TeckWrap, you have a whole collection of 17 colors to choose from. Make your choice, and start lighting up the road!

#### **BASIC SPECIFICATIONS**

#### The thickness of film: 0.19mm

**Type of film:** Hybrid vinyl film (silver coating) with air release channels **Adhesive:** Henkel solvent based low initial tack adhesive, white and grey **Storing period:** 3 years if stored in +10°C to +20°C, relative humidity 50%, in original package, away from direct sunlight, clean and dry place **Indoor life:** 4 years when followed rules of application and use **Outdoor life:** 1-2 years when followed rules of application and use. Durability depends on the surface and climate zone.

#### MIRROR CHROME

НД

**180 SERIES** 

HD