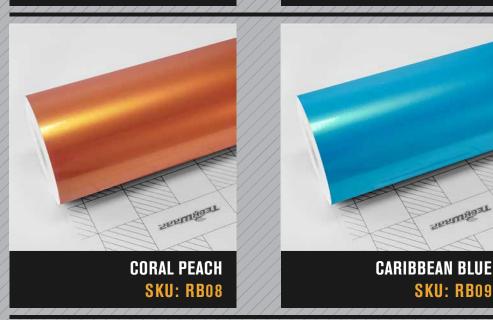

FIERCE RED SKU: RB01-HD

TERUCER

SKU: HM10G

GLOSS CORNFLOWER BLUE SKU: MT04G

#### GLOSS ELECTRIC BLUE SKU: MT03G