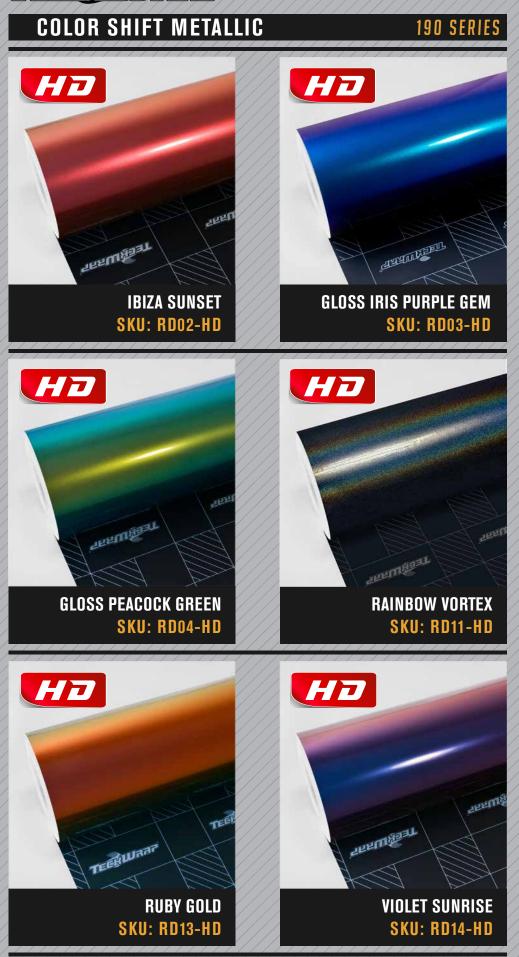

# **COLOR SHIFT METALLIC**

Ø

M&G 5387

## **190 SERIES**

#### RAINBOW DRIFT METALLIC

With a collection of five stunning colors, TeckWrap offers you this series of color shifting vinyl wrap (Rainbow Drift), which gives your vehicle a unique, stylish finish. As a proud supplier, TeckWrap has plenty of film selections that have good conformability and durability. The better thing is, these vinyl wraps from TeckWrap are all in high quality but reasonable and affordable prices.