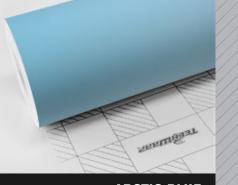

### **180 SERIES**

It is not too glossy but with modest lustrous. With its subtle solid look, you will have a perfect distinctive flat finish. With TeckWrap, you have a wide range of selection to choose from. Take your pick and enjoy the difference!

Indoor life: 5 years when followed rules of application and use

Outdoor life: 3 years when followed rules of application and use

180 SERIES

SKU: CM01M

SKU: CM09

WHITE SKU: CM02

SKU: SCM16

Roll Size: 1.52m\*18m (59.8"\* 708,6", 4.98ft\*59ft, 1.66yd\* 19,6yd) Please visit www.teckwrap.com for product specifications and installation instructions.