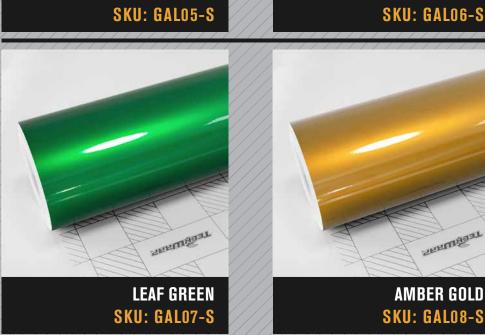

### **180 SERIES**

8

Humble but elegant, Gloss Aluminum provides you a collection of 28 colors. Nothing pretentious, but with nothing less, its glory cannot be hidden. With this series, you will be able to create a perfectly stylish outfit for your loving car. Try this out and enjoy the upmarket.

#### **BASIC SPECIFICATIONS**

TThe thickness of film: 0.12mm

Width & Length: 1.52m\*18m (59.8"\* 708,6", 4.98ft\*59ft, 1.66yd\* 19,6yd)

**Adhesive:** solvent polyacrylate. TeckWrap high-tech adhesive is save for car paint and has low or moderate initial tack ensuring easy installation.