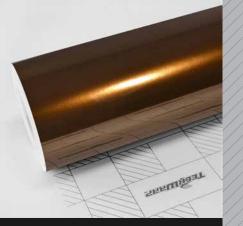

### **190 SERIES**

P P P S Corre

Silky and lustrous, the beauty of Satin Metallic is rather quiet and low-key. Self-restraint with graceful bearing, each of the five colors in this series will provide you a somewhat different taste. Try it on and feel the difference!

**Outdoor life:** 3 years when followed rules of application and use **Post heating:** 100 Celcius

190 SERIES

BLACK SILVER SKU: HM02-R

**SKU: HM13** 

#### SAGE SILK SKU: HM03

SKU: SMT02

SKU: SMT06

ADMIRAL BLUE

SKU: SMT08