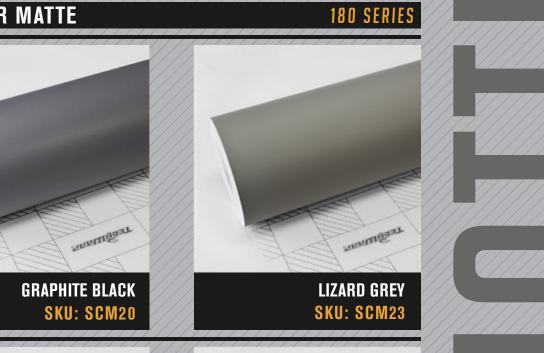

### **180 SERIES**

It is not too glossy but with modest lustrous. With its subtle solid look, you will have a perfect distinctive flat finish. With TeckWrap, you have a wide range of selection to choose from. Take your pick and enjoy the difference!

#### **BASIC SPECIFICATIONS**

The thickness of film: 0.12mm

Type of film: Medium grade polymeric calendered film with air release channels

Glue: Henkel solvent based adhesive

**Storing period:** 3 years if stored in +10°C to +20°C, relative humidity 50%, in original package, away from direct sunlight, clean and dry place

Indoor life: 5 years when followed rules of application and use

Outdoor life: 3 years when followed rules of application and use

180 SERIES

SKU: CM01M

SKU: CM09

WHITE SKU: CM02

SKU: SCM16

Roll Size: 1.52m\*18m (59.8"\* 708,6", 4.98ft\*59ft, 1.66yd\* 19,6yd) Please visit www.teckwrap.com for product specifications and installation instructions.