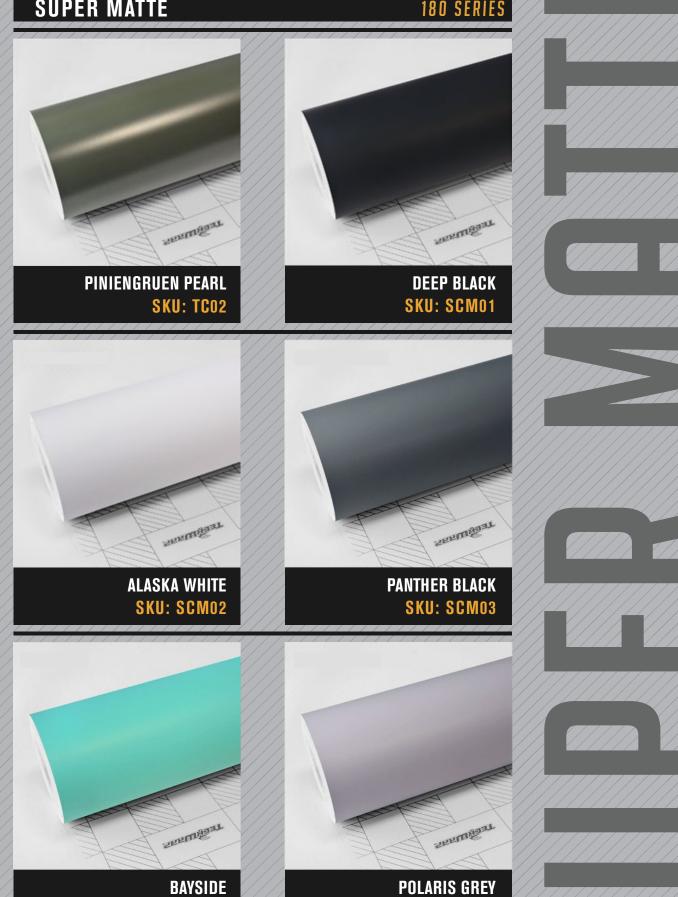

### **180 SERIES**

It is not too glossy but with modest lustrous. With its subtle solid look, you will have a perfect distinctive flat finish. With TeckWrap, you have a wide range of selection to choose from. Take your pick and enjoy the difference!

#### **BASIC SPECIFICATIONS**

The thickness of film: 0.12mm

Type of film: Medium grade polymeric calendered film with air release channels

Glue: Henkel solvent based adhesive

**Storing period:** 3 years if stored in +10°C to +20°C, relative humidity 50%, in original package, away from direct sunlight, clean and dry place

Indoor life: 5 years when followed rules of application and use

Outdoor life: 3 years when followed rules of application and use

180 SERIES

SKU: CM01M

SKU: CM09

WHITE SKU: CM02

SKU: SCM16

Roll Size: 1.52m\*18m (59.8"\* 708,6", 4.98ft\*59ft, 1.66yd\* 19,6yd) Please visit www.teckwrap.com for product specifications and installation instructions.