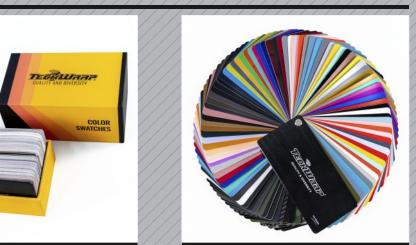

#### COLOR SWATCHES AND TOOLS

**COLOR SWATCH SET** 

**180 SERIES** 

Please visit www.teckwrap.com for product specifications and installation instructions.