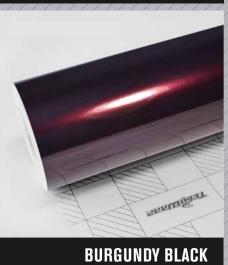

### **190 SERIES**

P P P S Corre

Silky and lustrous, the beauty of Satin Metallic is rather quiet and low-key. Self-restraint with graceful bearing, each of the five colors in this series will provide you a somewhat different taste. Try it on and feel the difference!

**Outdoor life:** 3 years when followed rules of application and use **Post heating:** 100 Celcius

190 SERIES

BLACK SILVER SKU: HM02-R

**SKU: HM13** 