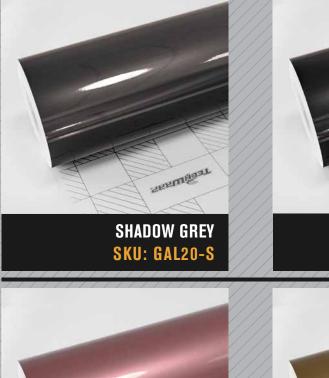

### **180 SERIES**

8

Humble but elegant, Gloss Aluminum provides you a collection of 28 colors. Nothing pretentious, but with nothing less, its glory cannot be hidden. With this series, you will be able to create a perfectly stylish outfit for your loving car. Try this out and enjoy the upmarket.

Roll Size: 1.52m\*18m (59.8"\* 708,6", 4.98ft\*59ft, 1.66yd\* 19,6yd) Please visit www.teckwrap.com for product specifications and installation instructions.

REEWSBAR

DARK BROWN GREY

SKU: GAL22-S