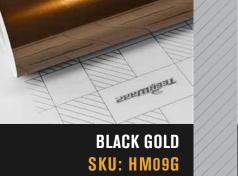

### **190 SERIES**

P P P S Corre

Silky and lustrous, the beauty of Satin Metallic is rather quiet and low-key. Self-restraint with graceful bearing, each of the five colors in this series will provide you a somewhat different taste. Try it on and feel the difference!

**Outdoor life:** 3 years when followed rules of application and use **Post heating:** 100 Celcius

190 SERIES

BLACK SILVER SKU: HM02-R

**SKU: HM13** 

#### SAGE SILK SKU: HM03

SKU: SMT02

SKU: SMT06

ADMIRAL BLUE

SKU: SMT08