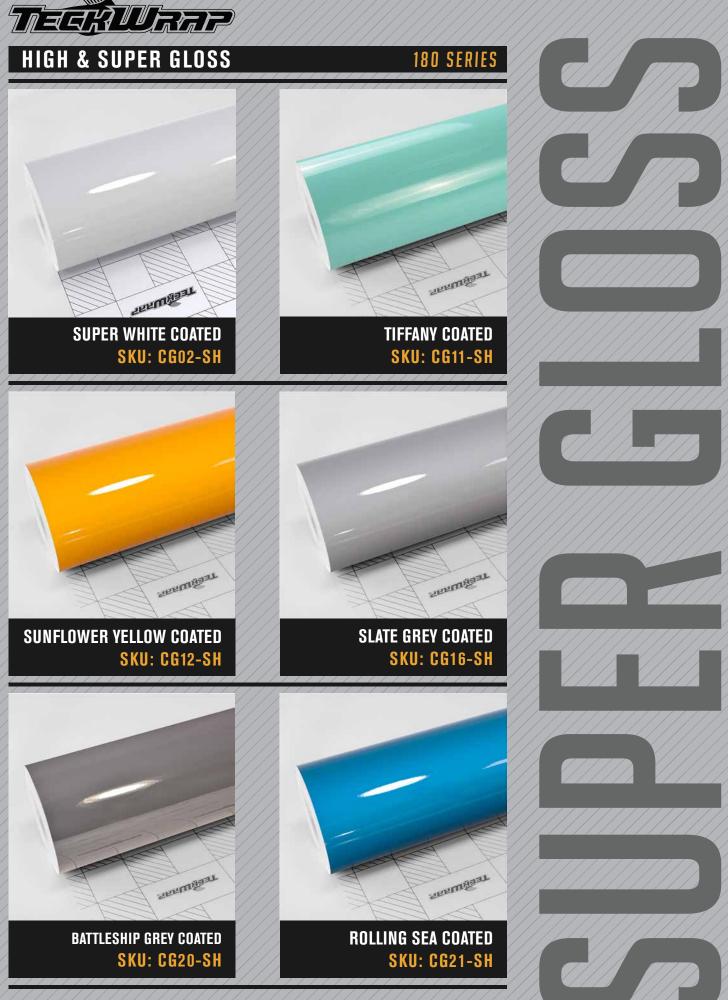

## HIGH & SUPER GLOSS

## 180/190 SERIES

#### HIGH GLOSS

With up to 19 different colors in this series, each of them creates an eye-catching and classic outfit for your car, shinning like nothing you have ever seen! Pick your favorite, get changed, and add charm to your car now!