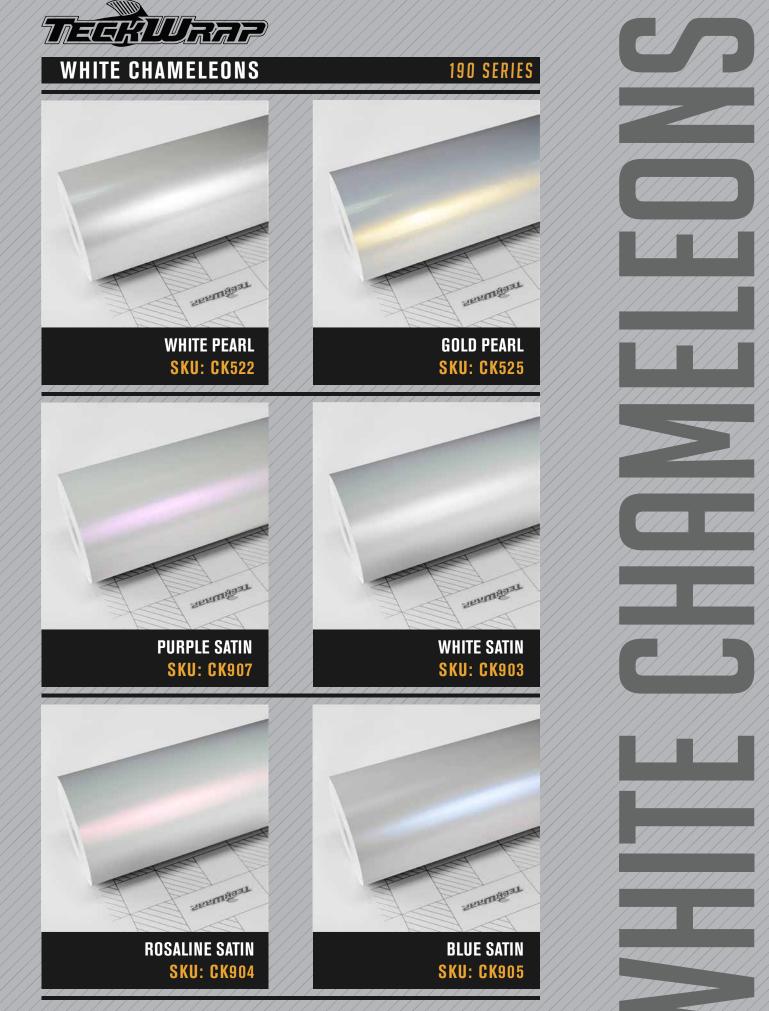

# WHITE CHAMELEONS

 $\bigcirc$ 

 $\bigcirc$ 

### **190 SERIES**

#### WHITE CHAMELEONS

With a collection of ten gloss and matte colors, you will get a super distinctive finish with this series, where it is partly shady with extraordinary luster. It is THE head-turner among all the running cars on the road. Pick one and enjoy the view!

| WHITE CHAMELEONS                                                                                                                                                                                                                                                                                                                                                                                                                                                                                                                                                                                                                                                                                                                                                                                                                                                                                                                                                                                                                                                                                                                                                                                                                                                                                                                                                                                                                                                                                                                                                                                                                                                                                                                                                                                                                                                                                                                                                                                                                                                                                                               | 190 SERIES                      |
|--------------------------------------------------------------------------------------------------------------------------------------------------------------------------------------------------------------------------------------------------------------------------------------------------------------------------------------------------------------------------------------------------------------------------------------------------------------------------------------------------------------------------------------------------------------------------------------------------------------------------------------------------------------------------------------------------------------------------------------------------------------------------------------------------------------------------------------------------------------------------------------------------------------------------------------------------------------------------------------------------------------------------------------------------------------------------------------------------------------------------------------------------------------------------------------------------------------------------------------------------------------------------------------------------------------------------------------------------------------------------------------------------------------------------------------------------------------------------------------------------------------------------------------------------------------------------------------------------------------------------------------------------------------------------------------------------------------------------------------------------------------------------------------------------------------------------------------------------------------------------------------------------------------------------------------------------------------------------------------------------------------------------------------------------------------------------------------------------------------------------------|---------------------------------|
|                                                                                                                                                                                                                                                                                                                                                                                                                                                                                                                                                                                                                                                                                                                                                                                                                                                                                                                                                                                                                                                                                                                                                                                                                                                                                                                                                                                                                                                                                                                                                                                                                                                                                                                                                                                                                                                                                                                                                                                                                                                                                                                                | НЭ                              |
|                                                                                                                                                                                                                                                                                                                                                                                                                                                                                                                                                                                                                                                                                                                                                                                                                                                                                                                                                                                                                                                                                                                                                                                                                                                                                                                                                                                                                                                                                                                                                                                                                                                                                                                                                                                                                                                                                                                                                                                                                                                                                                                                |                                 |
|                                                                                                                                                                                                                                                                                                                                                                                                                                                                                                                                                                                                                                                                                                                                                                                                                                                                                                                                                                                                                                                                                                                                                                                                                                                                                                                                                                                                                                                                                                                                                                                                                                                                                                                                                                                                                                                                                                                                                                                                                                                                                                                                |                                 |
| and a second sec | THE DUE NO                      |
| GOLD SATIN                                                                                                                                                                                                                                                                                                                                                                                                                                                                                                                                                                                                                                                                                                                                                                                                                                                                                                                                                                                                                                                                                                                                                                                                                                                                                                                                                                                                                                                                                                                                                                                                                                                                                                                                                                                                                                                                                                                                                                                                                                                                                                                     | GOLD PEARL                      |
| SKU: CK906                                                                                                                                                                                                                                                                                                                                                                                                                                                                                                                                                                                                                                                                                                                                                                                                                                                                                                                                                                                                                                                                                                                                                                                                                                                                                                                                                                                                                                                                                                                                                                                                                                                                                                                                                                                                                                                                                                                                                                                                                                                                                                                     | SKU: CK525-HD                   |
|                                                                                                                                                                                                                                                                                                                                                                                                                                                                                                                                                                                                                                                                                                                                                                                                                                                                                                                                                                                                                                                                                                                                                                                                                                                                                                                                                                                                                                                                                                                                                                                                                                                                                                                                                                                                                                                                                                                                                                                                                                                                                                                                | НӘ                              |
|                                                                                                                                                                                                                                                                                                                                                                                                                                                                                                                                                                                                                                                                                                                                                                                                                                                                                                                                                                                                                                                                                                                                                                                                                                                                                                                                                                                                                                                                                                                                                                                                                                                                                                                                                                                                                                                                                                                                                                                                                                                                                                                                |                                 |
|                                                                                                                                                                                                                                                                                                                                                                                                                                                                                                                                                                                                                                                                                                                                                                                                                                                                                                                                                                                                                                                                                                                                                                                                                                                                                                                                                                                                                                                                                                                                                                                                                                                                                                                                                                                                                                                                                                                                                                                                                                                                                                                                |                                 |
|                                                                                                                                                                                                                                                                                                                                                                                                                                                                                                                                                                                                                                                                                                                                                                                                                                                                                                                                                                                                                                                                                                                                                                                                                                                                                                                                                                                                                                                                                                                                                                                                                                                                                                                                                                                                                                                                                                                                                                                                                                                                                                                                |                                 |
| WHITE PEARL                                                                                                                                                                                                                                                                                                                                                                                                                                                                                                                                                                                                                                                                                                                                                                                                                                                                                                                                                                                                                                                                                                                                                                                                                                                                                                                                                                                                                                                                                                                                                                                                                                                                                                                                                                                                                                                                                                                                                                                                                                                                                                                    | CREAMROSE PEARL                 |
| SKU: CK522-HD                                                                                                                                                                                                                                                                                                                                                                                                                                                                                                                                                                                                                                                                                                                                                                                                                                                                                                                                                                                                                                                                                                                                                                                                                                                                                                                                                                                                                                                                                                                                                                                                                                                                                                                                                                                                                                                                                                                                                                                                                                                                                                                  | SKU: CK523-HD                   |
| HD                                                                                                                                                                                                                                                                                                                                                                                                                                                                                                                                                                                                                                                                                                                                                                                                                                                                                                                                                                                                                                                                                                                                                                                                                                                                                                                                                                                                                                                                                                                                                                                                                                                                                                                                                                                                                                                                                                                                                                                                                                                                                                                             | HD                              |
|                                                                                                                                                                                                                                                                                                                                                                                                                                                                                                                                                                                                                                                                                                                                                                                                                                                                                                                                                                                                                                                                                                                                                                                                                                                                                                                                                                                                                                                                                                                                                                                                                                                                                                                                                                                                                                                                                                                                                                                                                                                                                                                                |                                 |
|                                                                                                                                                                                                                                                                                                                                                                                                                                                                                                                                                                                                                                                                                                                                                                                                                                                                                                                                                                                                                                                                                                                                                                                                                                                                                                                                                                                                                                                                                                                                                                                                                                                                                                                                                                                                                                                                                                                                                                                                                                                                                                                                |                                 |
|                                                                                                                                                                                                                                                                                                                                                                                                                                                                                                                                                                                                                                                                                                                                                                                                                                                                                                                                                                                                                                                                                                                                                                                                                                                                                                                                                                                                                                                                                                                                                                                                                                                                                                                                                                                                                                                                                                                                                                                                                                                                                                                                |                                 |
|                                                                                                                                                                                                                                                                                                                                                                                                                                                                                                                                                                                                                                                                                                                                                                                                                                                                                                                                                                                                                                                                                                                                                                                                                                                                                                                                                                                                                                                                                                                                                                                                                                                                                                                                                                                                                                                                                                                                                                                                                                                                                                                                |                                 |
| LIGHT BLUE PEARL<br>SKU: CK524-HD                                                                                                                                                                                                                                                                                                                                                                                                                                                                                                                                                                                                                                                                                                                                                                                                                                                                                                                                                                                                                                                                                                                                                                                                                                                                                                                                                                                                                                                                                                                                                                                                                                                                                                                                                                                                                                                                                                                                                                                                                                                                                              | LAVENDER PEARL<br>SKU: CK526-HD |