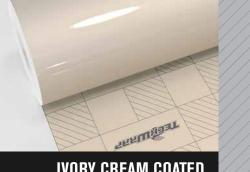

seen! Pick your favorite, get changed, and add charm to your car now!

#### **BASIC SPECIFICATIONS**

The thickness of the film: 0.11mm HD: 0.15mm

Type of film: Medium grade polymeric calendered film with air release channels

Glue: Henkel solvent based adhesive

**Storing period:** 2 years if stored in +10°C to +20°C, relative humidity 50%, in original package, away from direct sunlight, clean and dry place

Indoor life: 4 years when followed rules of application and use

Outdoor life: 2 years when followed rules of application and use

Postheating: 100 Celcius HD: 95 Celcius



#### HIGH & SUPER GLOSS



















#### HIGH & SUPER GLOSS

#### 180/190 SERIES



**LAVA ORANGE COATED** SKU: CG24-SH



**CHELSEA ROSE COATED** SKU: CG25-SH



#### **IVORY CREAM COATED** SKU: CG26-SH





HD

SKU: CG01-HD













#### HIGH & SUPER GLOSS 190 SERIES НД НЪ REFURBAT eem Ha **JUNGLE GREEN MILLENNIAL PINK** SKU: CG18-HD SKU: CG19-HD HD НЭ **BATTLESHIP GREY ROLLING SEA** SKU: CG21-HD SKU: CG20-HD НД НД Anna **CHINA BLUE MOSSY GREEN** SKU: CG22-HD CG23-HD



#### HIGH & SUPER GLOSS

#### 190 SERIES





#### HIGH & SUPER GLOSS 190 SERIES НД НД TEERUAR PALE CELADON **FRENCH OLIVE** SKU: CG30-HD SKU: CG31-HD НЭ НД 122 Magaal TEERURAA **AMPHIBIAN GREEN AVALON TEAL** SKU: CG33-HD SKU: CG32-HD НД НД TEERURAP **REGAL BLUE** LA PALMA GREEN

Roll Size: 1.52m\*18m (59.8"\* 708,6", 4.98ft\*59ft, 1.66yd\* 19,6yd) Please visit www.teckwrap.com for product specifications and installation instructions.

SKU: CG35-HD

SKU: CG34-HD



| HIGH & SUPER GLOSS         | 190 SERIES