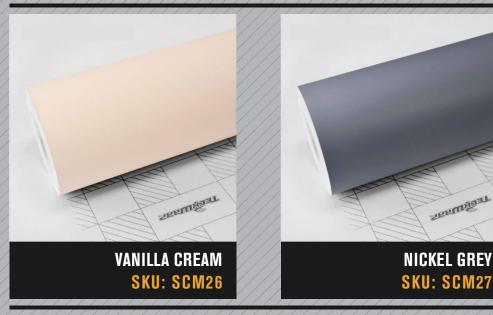

Indoor life: 5 years when followed rules of application and use

Outdoor life: 3 years when followed rules of application and use

180 SERIES

SKU: CM01M

SKU: CM09

WHITE SKU: CM02

SKU: SCM16

Roll Size: 1.52m\*18m (59.8"\* 708,6", 4.98ft\*59ft, 1.66yd\* 19,6yd) Please visit www.teckwrap.com for product specifications and installation instructions.

SKU: SCM11

SKU: SCM25