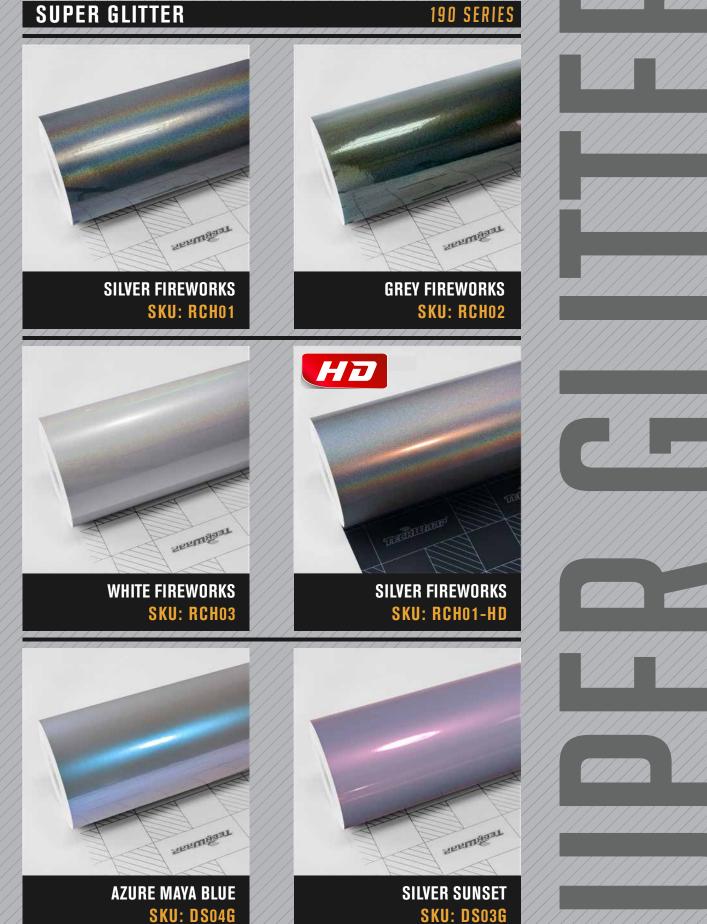

# **190 SERIES**

2

20

TECHUGAR

-----

This series offers you a collection of three colors. Each of them gives you a stunning finish, where colorful sparkles are shinning all over the film. Pick your favorite color now, and turn your car into something elegant today!

#### **BASIC SPECIFICATIONS**

The thickness of film: 0.15mm

Type of film: High grade polymeric calendered vinyl film with air release channels

**Glue:** Henkel solvent based adhesive

**Storing period:** 2 years if stored in +10°C to +20°C, relative humidity 50%, in original package, away from direct sunlight, clean and dry place

Indoor life: 4 years when followed rules of application and use

Outdoor life: 3 years when followed rules of application and use

AZURE MAYA BLUE