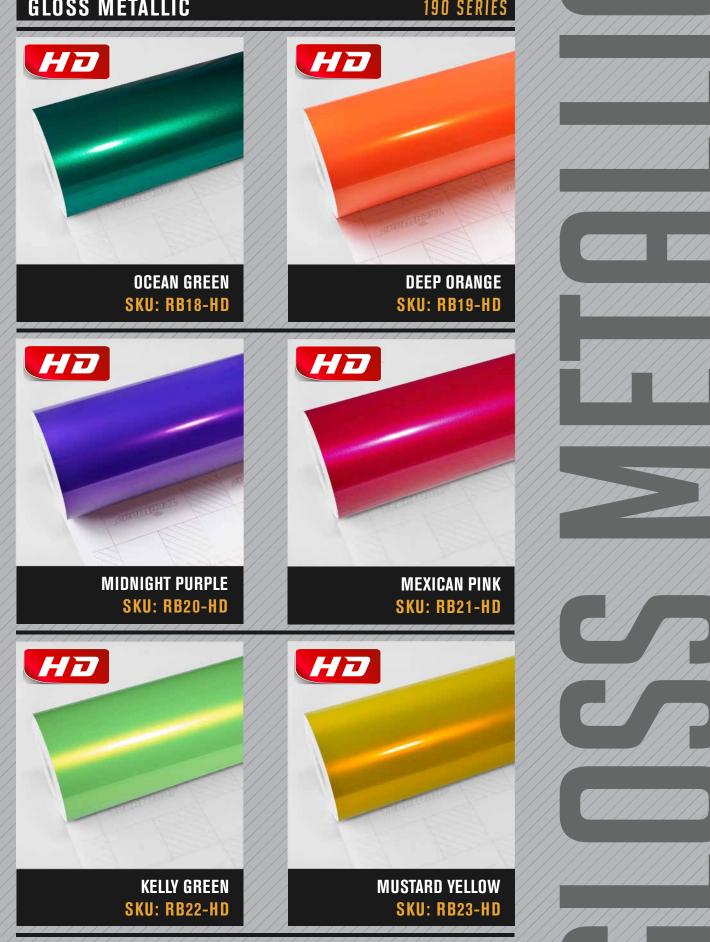

# **190 SERIES**

With a collection of 36 colors, this series stands for different spirits and emotions. Meanwhile, it looks fresh and compelling with a textured finish. Take your pick, and your favorite wrap will do the talking before someone tries to figure out what kind of person you are.

#### **BASIC SPECIFICATIONS**

The thickness of film: 0.16mm

**Type of film:** High grade polymeric multilayered calendared vinyl film with air release channels

Adhesive: Solvent polyacrylate

Storing period (shelf life): 2 years if stored in +10°C to +20°C, relative humidity 50%, in original package, away from direct sunlight, clean and dry place
Avg. indoor life: 4 years when followed rules of application and usage
Avg. outdoor life: 3 years when followed rules of application and use
Post-heating temperature: 110°C flat surfaces, 130°C curves, and overlaps