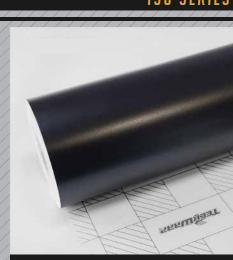

#### MATTE METALLIC

With a collection of 14 fancy colors, TeckWrap offers you this series of matte metallic vinyl wrap with the eggshell finish, which gives your vehicle a subtle look of metallic steel with a flat finish. And with TeckWrap, there is a wide variety for you to choose from. Pick one today and feel the difference!

# MATTE METALLIC

**190 SERIES** 

**SATIN PERL WHITE** SKU: ECH01

**SKU: ECH04** 

Roll Size: 1.52m\*18m (59.8"\* 708,6", 4.98ft\*59ft, 1.66yd\* 19,6yd) Please visit www.teckwrap.com for product specifications and installation instructions.