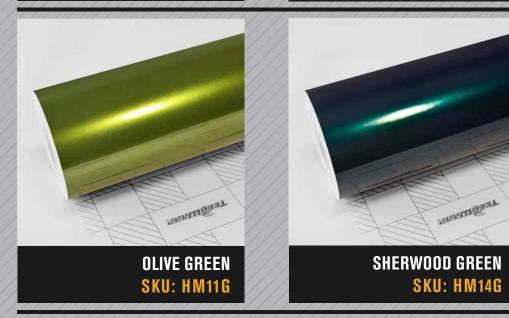

### **190 SERIES**

P P P S Corre

Silky and lustrous, the beauty of Satin Metallic is rather quiet and low-key. Self-restraint with graceful bearing, each of the five colors in this series will provide you a somewhat different taste. Try it on and feel the difference!

**Outdoor life:** 3 years when followed rules of application and use **Post heating:** 100 Celcius

190 SERIES

BLACK SILVER SKU: HM02-R

**SKU: HM13** 

#### SAGE SILK SKU: HM03

SKU: SMT02

SKU: SMT06

ADMIRAL BLUE

SKU: SMT08