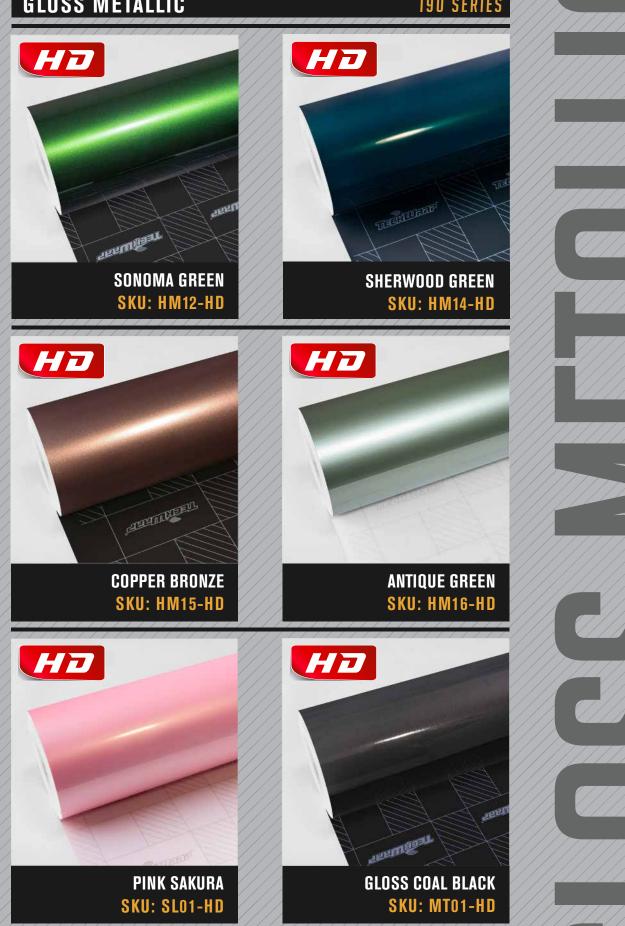

# **190 SERIES**

With a collection of 36 colors, this series stands for different spirits and emotions. Meanwhile, it looks fresh and compelling with a textured finish. Take your pick, and your favorite wrap will do the talking before someone tries to figure out what kind of person you are.

#### **BASIC SPECIFICATIONS**

The thickness of film: 0.16mm

**Type of film:** High grade polymeric multilayered calendared vinyl film with air release channels

Adhesive: Solvent polyacrylate

Storing period (shelf life): 2 years if stored in +10°C to +20°C, relative humidity 50%, in original package, away from direct sunlight, clean and dry place
Avg. indoor life: 4 years when followed rules of application and usage
Avg. outdoor life: 3 years when followed rules of application and use
Post-heating temperature: 110°C flat surfaces, 130°C curves, and overlaps