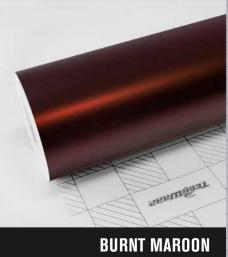

### **190 SERIES**

P P P S Corre

Silky and lustrous, the beauty of Satin Metallic is rather quiet and low-key. Self-restraint with graceful bearing, each of the five colors in this series will provide you a somewhat different taste. Try it on and feel the difference!

#### SAGE SILK SKU: HM03

SKU: SMT02

SKU: SMT06

ADMIRAL BLUE

SKU: SMT08