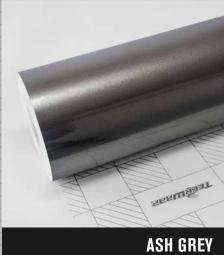

### **190 SERIES**

P P P S Corre

Silky and lustrous, the beauty of Satin Metallic is rather quiet and low-key. Self-restraint with graceful bearing, each of the five colors in this series will provide you a somewhat different taste. Try it on and feel the difference!

#### SAGE SILK SKU: HM03

SKU: SMT02

SKU: SMT06

ADMIRAL BLUE

SKU: SMT08