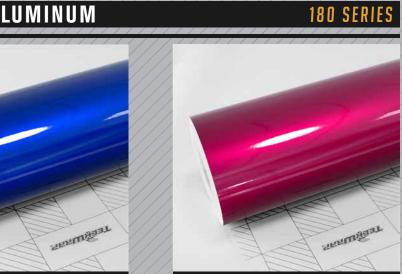

### **180 SERIES**

8

Humble but elegant, Gloss Aluminum provides you a collection of 28 colors. Nothing pretentious, but with nothing less, its glory cannot be hidden. With this series, you will be able to create a perfectly stylish outfit for your loving car. Try this out and enjoy the upmarket.

#### **BASIC SPECIFICATIONS**

TThe thickness of film: 0.12mm

Width & Length: 1.52m\*18m (59.8"\* 708,6", 4.98ft\*59ft, 1.66yd\* 19,6yd)

**Adhesive:** solvent polyacrylate. TeckWrap high-tech adhesive is save for car paint and has low or moderate initial tack ensuring easy installation.