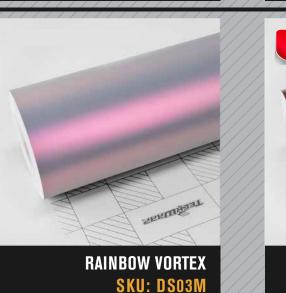

ase channels

Width & Length: 1.52m\*18m (59.8"\* 708,6", 4.98ft\*59ft, 1.66yd\* 19,6yd)

Adhesive: Solvent polyacrylate

Storing period (shelf life): 2 years if stored in +10°C to +20°C, relative humidity 50%, in original package, away from direct sunlight, clean and dry place
Avg. indoor life: 4 years when followed rules of application and usage
Avg. outdoor life: 3 years when followed rules of application and use
Post-heating temperature: 110°C flat surfaces, 130°C curves, and overlaps
Aftercare: PH neutral, Avoid wax or solvents



#### COLOR SHIFT METALLIC

#### **190 SERIES**

SEEWSBER

SKU: RD02G

**GLOSSY IBIZA SUNSET** 



GLOSSY WINERED NEBULA SKU: RD01G







GLOSS IRIS PURPLE GEM SKU: RD03G





#### COLOR SHIFT METALLIC







MATTE PURPLE INDIGO MALACHITE SKU: RD07























# COLOR SHIFT METALLIC 190 SERIES Image: Color Shift metallic I

SKU: RD16-HD



SKU: RD15-HD





# **190 SERIES**

2

20

TECHUGAR

-----

This series offers you a collection of three colors. Each of them gives you a stunning finish, where colorful sparkles are shinning all over the film. Pick your favorite color now, and turn your car into something elegant today!

#### **BASIC SPECIFICATIONS**

The thickness of film: 0.15mm

Type of film: High grade polymeric calendered vinyl film with air release channels

**Glue:** Henkel solvent based adhesive

**Storing period:** 2 years if stored in +10°C to +20°C, relative humidity 50%, in original package, away from direct sunlight, clean and dry place

Indoor life: 4 years when followed rules of application and use

Outdoor life: