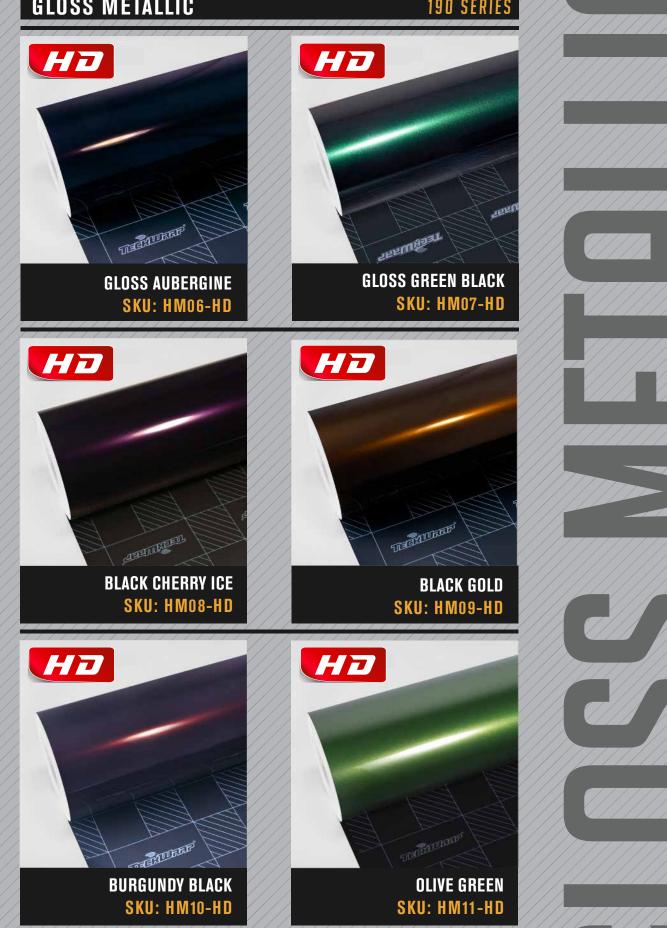

# **190 SERIES**

With a collection of 36 colors, this series stands for different spirits and emotions. Meanwhile, it looks fresh and compelling with a textured finish. Take your pick, and your favorite wrap will do the talking before someone tries to figure out what kind of person you are.

#### **BASIC SPECIFICATIONS**

The thickness of film: 0.16mm

**Type of film:** High grade polymeric multilayered calendared vinyl film with air release channels

Adhesive: Solvent polyacrylate

Storing period (shelf life): 2 years if stored in +10°C to +20°C, relative humidity 50%, in original package, away from direct sunlight, clean and dry place
Avg. indoor life: 4 years when followed rules of application and usage
Avg. outdoor life: 3 years when followed rules of application and use
Post-heating temperature: 110°C flat surfaces, 130°C curves, and overlaps