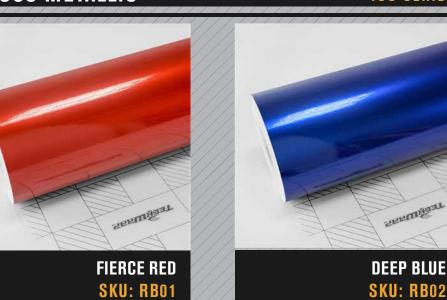

, it looks fresh and compelling with a textured finish. Take your pick, and your favorite wrap will do the talking before someone tries to figure out what kind of person you are.

#### **BASIC SPECIFICATIONS**

The thickness of film: 0.16mm

**Type of film:** High grade polymeric multilayered calendared vinyl film with air release channels

Adhesive: Solvent polyacrylate

Storing period (shelf life): 2 years if stored in +10°C to +20°C, relative humidity 50%, in original package, away from direct sunlight, clean and dry place
Avg. indoor life: 4 years when followed rules of application and usage
Avg. outdoor life: 3 years when followed rules of application and use
Post-heating temperature: 110°C flat surfaces, 130°C curves, and overlaps





SERUNGOST

**DEEP BLUE** 

SKU: RB07

REEWBOAL







#### PASSIONATE PURPLE SKU: RB04















SKU: RB13



















SERUNGOST

**OCEAN GREEN** 

SKU: RB18

# SERUNGOST





**MIDNIGHT PURPLE** 

SKU: RB20



#### SKU: RB19













REFUMBORI

**RUBY GREEN** 

SKU: RB26

DEEP BLUE

SKU: RB02-HD

НД



MUSTARD YELLOW SKU: RB23



FIERCE RED SKU: RB01-HD





TERUCER













































SKU: HM10G































GLOSS CORNFLOWER BLUE SKU: MT04G



#### GLOSS ELECTRIC BLUE SKU: MT03G







# **COLOR SHIFT METALLIC**

Ø

M&G 5387

## **190 SERIES**

#### RAINBOW DRIFT METALLIC

With a collection of five stunning colors, TeckWrap offers you this series of color shifting vinyl wrap (Rainbow Drift), which gives your vehicle a unique, stylish finish. As a proud supplier, TeckWrap has p