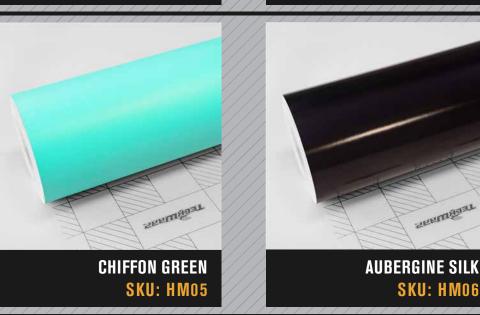

uiet and low-key. Self-restraint with graceful bearing, each of the five colors in this series will provide you a somewhat different taste. Try it on and feel the difference!

#### **BASIC SPECIFICATIONS**

The thickness of film: 0.12mm

Type of film: Pressure sensitive high-grade polymeric vinyl film with air release channels

**Glue:** Henkel solvent-based adhesive

**Storing period:** 3 years if stored in +10°C to +20°C for optimal quality, relative humidity 50%, in original package, away from direct sunlight, clean and dry place **Indoor life:** 5 years when followed rules of application and use

**Outdoor life:** 3 years when followed rules of application and use **Post heating:** 100 Celcius





190 SERIES

BLACK SILVER SKU: HM02-R

**SKU: HM13** 









#### SAGE SILK SKU: HM03





















SKU: SMT02













SKU: SMT06

ADMIRAL BLUE

SKU: SMT08



























# **STRUCTURE VINYL**

### **180 SERIES**

#### STRUCTURE VINYL

With a collection of different styles, TeckWrap offers you this series of camouflage vinyl wraps that give your vehicle a stylish finish with a genuine look. As a proud supplier, TeckWrap has plenty of film selections that have good conformability and durability. The material is stretchable enough to wrap every edge and recessed area easily. Designed for interior and exterior applications.

#### **BASIC SPECIFICATIONS**

The thickness of film: 0.14mm

**Type of film:** High grade polymeric calendared vinyl film with air release channels **Adhesive:** Solvent-based adhesive, transparent, origin: Taiwan **Storing period:*