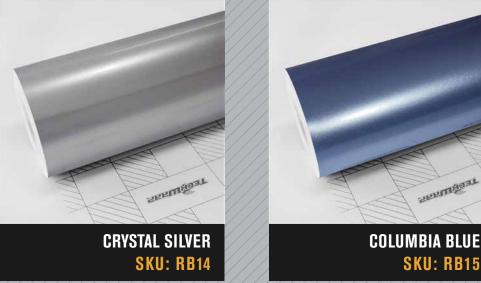

# **190 SERIES**

With a collection of 36 colors, this series stands for different spirits and emotions. Meanwhile, it looks fresh and compelling with a textured finish. Take your pick, and your favorite wrap will do the talking before someone tries to figure out what kind of person you are.