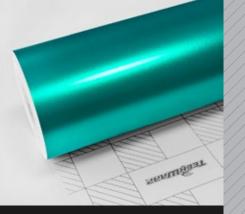

# SATIN CHROME

-

#### SATIN CHROME

Also known as a semi-gloss or luster film, the appearance of Satin Chrome is halfway between matte and gloss, a perfect choice for those who want something posh and elegant. And with a collection of 10 colors to choose from, your car is going to be the most eye-catching thing running on the road. So why not take your pick with us now?

#### **BASIC SPECIFICATIONS**

The thickness of film: 0.10mm

Type of film: Polymeric vinyl film (silver coating) with new air release channels

**Glue:** Henkel solvent based adhesive

**Storing period:** 3 years if stored in +10°C to +20°C, relative humidity 50%, in original package, away from direct sunlight, clean and dry place