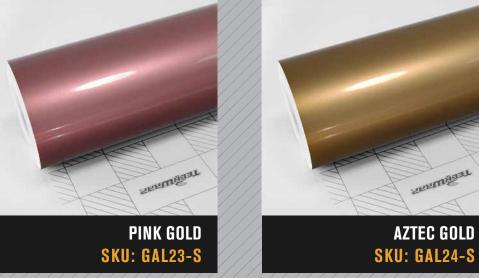

### **180 SERIES**

8

Humble but elegant, Gloss Aluminum provides you a collection of 28 colors. Nothing pretentious, but with nothing less, its glory cannot be hidden. With this series, you will be able to create a perfectly stylish outfit for your loving car. Try this out and enjoy the upmarket.

### **GLOSS ALUMINUM 180 SERIES** НЭ HD **PAPRIKA ORANGE CANDY PURPLE** SKU: GALO6-HD SKU: GAL03-HD НД НД YELLOW GREEN **SUPER SILVER MIST** SKU: GAL12-HD SKU: GAL11-HD НД НД **ROYAL BLUE** AZTEC GOLD SKU: GAL19-HD SKU: GAL24-HD