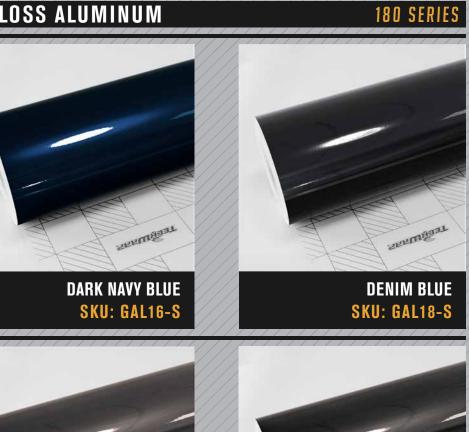

### **180 SERIES**

8

Humble but elegant, Gloss Aluminum provides you a collection of 28 colors. Nothing pretentious, but with nothing less, its glory cannot be hidden. With this series, you will be able to create a perfectly stylish outfit for your loving car. Try this out and enjoy the upmarket.

Roll Size: 1.52m\*18m (59.8"\* 708,6", 4.98ft\*59ft, 1.66yd\* 19,6yd) Please visit www.teckwrap.com for product specifications and installation instructions.

REEWSBAR

DARK BROWN GREY

SKU: GAL22-S