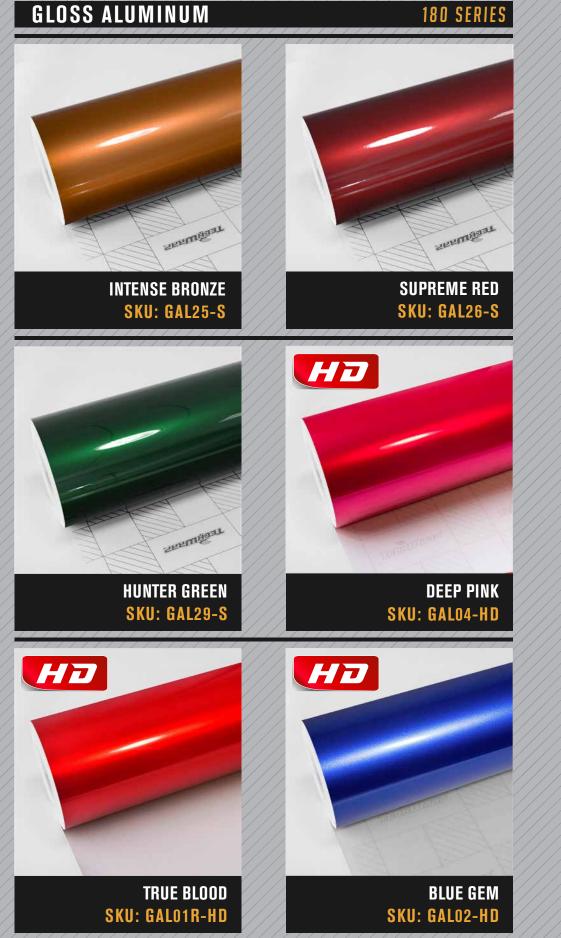

### **180 SERIES**

8

Humble but elegant, Gloss Aluminum provides you a collection of 28 colors. Nothing pretentious, but with nothing less, its glory cannot be hidden. With this series, you will be able to create a perfectly stylish outfit for your loving car. Try this out and enjoy the upmarket.

#### **GLOSS ALUMINUM** 180 SERIES НЭ НД **HUNTER GREEN MAHOGANY RED** SKU: GAL27-HD SKU: GAL29-HD HD HD PINK GOLD **OLYMPIC BLUE** SKU: GAL23-HD SKU: GAL13-HD