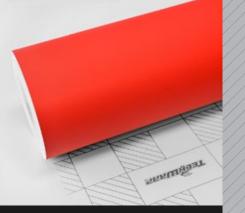

### **180 SERIES**

It is not too glossy but with modest lustrous. With its subtle solid look, you will have a perfect distinctive flat finish. With TeckWrap, you have a wide range of selection to choose from. Take your pick and enjoy the difference!

#### **BASIC SPECIFICATIONS**

The thickness of film: 0.12mm

Type of film: Medium grade polymeric calendered film with air release channels

Glue: Henkel solvent based adhesive

**Storing period:** 3 years if stored in +10°C to +20°C, relative humidity 50%, in original package, away from direct sunlight, clean and dry place

Indoor life: 5 years when followed rules of application and use

Outdoor life: 3 years when followed rules of application and use

180 SERIES

SKU: CM01M

SKU: CM09

WHITE SKU: CM02

SKU: SCM16

Roll Size: 1.52m\*18m (59.8"\* 708,6", 4.98ft\*59ft, 1.66yd\* 19,6yd) Please visit www.teckwrap.com for product specifications and installation instructions.