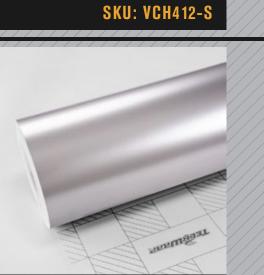

#### SATIN CHROME

Also known as a semi-gloss or luster film, the appearance of Satin Chrome is halfway between matte and gloss, a perfect choice for those who want something posh and elegant. And with a collection of 10 colors to choose from, your car is going to be the most eye-catching thing running on the road. So why not take your pick with us now?

#### SATIN CHROME

SKU: VCH402-S

SKU: VCH406-S