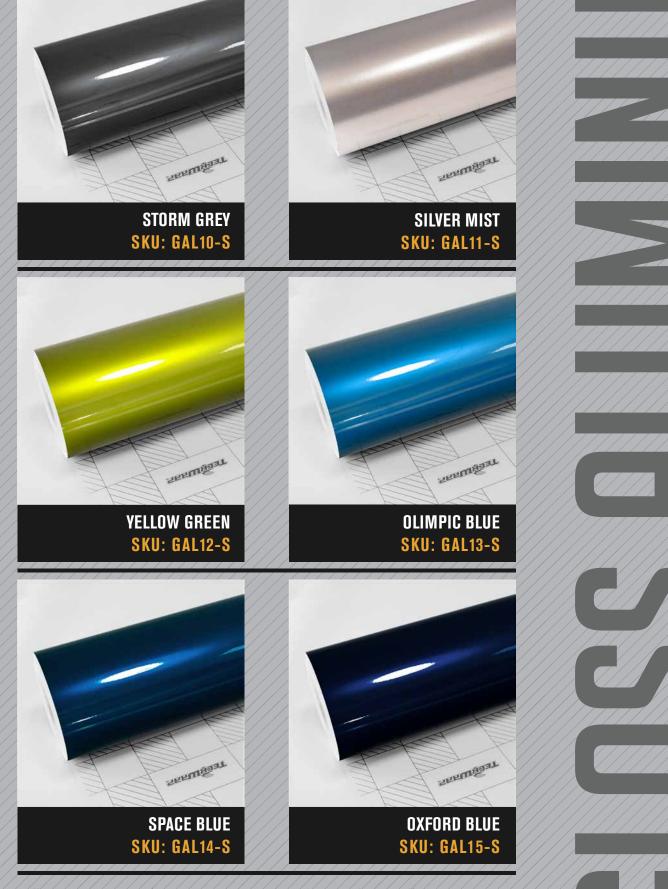

### **180 SERIES**

8

Humble but elegant, Gloss Aluminum provides you a collection of 28 colors. Nothing pretentious, but with nothing less, its glory cannot be hidden. With this series, you will be able to create a perfectly stylish outfit for your loving car. Try this out and enjoy the upmarket.

#### **BASIC SPECIFICATIONS**

TThe thickness of film: 0.12mm

Width & Length: 1.52m\*18m (59.8"\* 708,6", 4.98ft\*59ft, 1.66yd\* 19,6yd)

**Adhesive:** solvent polyacrylate. TeckWrap high-tech adhesive is save for car paint and has low or moderate initial tack ensuring easy installation.