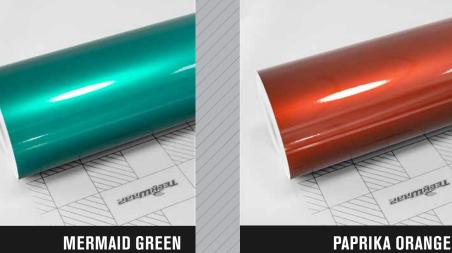

### **180 SERIES**

8

Humble but elegant, Gloss Aluminum provides you a collection of 28 colors. Nothing pretentious, but with nothing less, its glory cannot be hidden. With this series, you will be able to create a perfectly stylish outfit for your loving car. Try this out and enjoy the upmarket.

#### **BASIC SPECIFICATIONS**

TThe thickness of film: 0.12mm

Width & Length: 1.52m\*18m (59.8"\* 708,6", 4.98ft\*59ft, 1.66yd\* 19,6yd)

**Adhesive:** solvent polyacrylate. TeckWrap high-tech adhesive is save for car paint and has low or moderate initial tack ensuring easy installation.