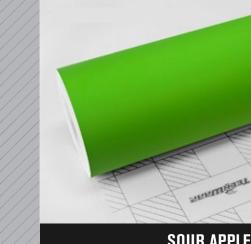

### **180 SERIES**

It is not too glossy but with modest lustrous. With its subtle solid look, you will have a perfect distinctive flat finish. With TeckWrap, you have a wide range of selection to choose from. Take your pick and enjoy the difference!

Indoor life: 5 years when followed rules of application and use

Outdoor life: 3 years when followed rules of application and use

180 SERIES

SKU: CM01M

SKU: CM09

WHITE SKU: CM02

SKU: SCM16

Roll Size: 1.52m\*18m (59.8"\* 708,6", 4.98ft\*59ft, 1.66yd\* 19,6yd) Please visit www.teckwrap.com for product specifications and installation instructions.