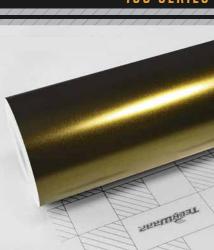

### **180 SERIES**

8

Humble but elegant, Gloss Aluminum provides you a collection of 28 colors. Nothing pretentious, but with nothing less, its glory cannot be hidden. With this series, you will be able to create a perfectly stylish outfit for your loving car. Try this out and enjoy the upmarket.

### **GLOSS ALUMINUM 180 SERIES** НЭ HD **PAPRIKA ORANGE CANDY PURPLE** SKU: GALO6-HD SKU: GAL03-HD НД НД YELLOW GREEN **SUPER SILVER MIST** SKU: GAL12-HD SKU: GAL11-HD НД НД **ROYAL BLUE** AZTEC GOLD SKU: GAL19-HD SKU: GAL24-HD