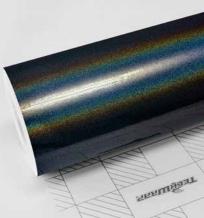

# **COLOR SHIFT METALLIC**

Ø

M&G 5387

## **190 SERIES**

#### RAINBOW DRIFT METALLIC

With a collection of five stunning colors, TeckWrap offers you this series of color shifting vinyl wrap (Rainbow Drift), which gives your vehicle a unique, stylish finish. As a proud supplier, TeckWrap has plenty of film selections that have good conformability and durability. The better thing is, these vinyl wraps from TeckWrap are all in high quality but reasonable and affordable prices.