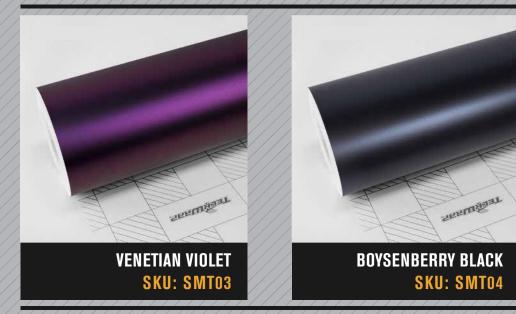

### **190 SERIES**

P P P S Corre

Silky and lustrous, the beauty of Satin Metallic is rather quiet and low-key. Self-restraint with graceful bearing, each of the five colors in this series will provide you a somewhat different taste. Try it on and feel the difference!

#### SAGE SILK SKU: HM03

SKU: SMT02

SKU: SMT06

ADMIRAL BLUE

SKU: SMT08