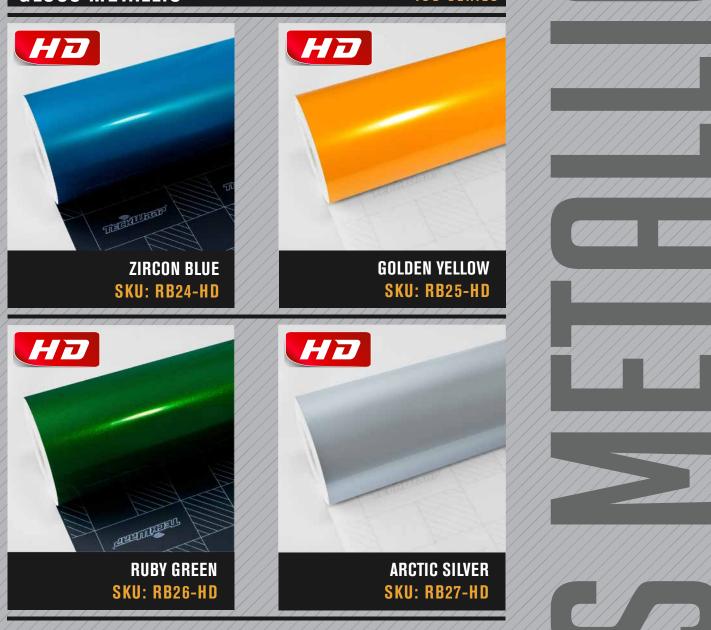

# **190 SERIES**

With a collection of 36 colors, this series stands for different spirits and emotions. Meanwhile, it looks fresh and compelling with a textured finish. Take your pick, and your favorite wrap will do the talking before someone tries to figure out what kind of person you are.

#### **BASIC SPECIFICATIONS**

The thickness of film: 0.16mm

**Type of film:** High grade polymeric multilayered calendared vinyl film with air release channels

Adhesive: Solvent polyacrylate

Storing period (shelf life): 2 years if stored in +10°C to +20°C, relative humidity 50%, in original package, away from direct sunlight, clean and dry place
Avg. indoor life: 4 years when followed rules of application and usage
Avg. outdoor life: 3 years when followed rules of application and use
Post-heating temperature: 110°C flat surfaces, 130°C curves, and overlaps