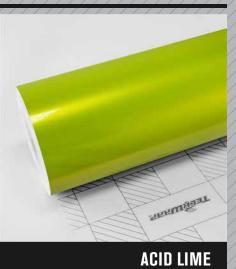

it looks fresh and compelling with a textured finish. Take your pick, and your favorite wrap will do the talking before someone tries to figure out what kind of person you are.

#### **BASIC SPECIFICATIONS**

The thickness of film: 0.16mm

**Type of film:** High grade polymeric multilayered calendared vinyl film with air release channels

Adhesive: Solvent polyacrylate

Storing period (shelf life): 2 years if stored in +10°C to +20°C, relative humidity 50%, in original package, away from direct sunlight, clean and dry place
Avg. indoor life: 4 years when followed rules of application and usage
Avg. outdoor life: 3 years when followed rules of application and use
Post-heating temperature: 110°C flat surfaces, 130°C curves, and overlaps





SERUNGOST

**DEEP BLUE** 

SKU: RB07

REEWBOAL







#### PASSIONATE PURPLE SKU: RB04















SKU: RB13



















SERUNGOST

**OCEAN GREEN** 

SKU: RB18

# SERUNGOST





**MIDNIGHT PURPLE** 

SKU: RB20



#### SKU: RB19













REFUMBORI

**RUBY GREEN** 

SKU: RB26

DEEP BLUE

SKU: RB02-HD

НД



MUSTARD YELLOW SKU: RB23



FIERCE RED SKU: RB01-HD





TERUCER













































SKU: HM10G































GLOSS CORNFLOWER BLUE SKU: MT04G



#### GLOSS ELECTRIC BLUE SKU: MT03G







# **COLOR SHIFT METALLIC**

Ø

M&G 5387

## **190 SERIES**

#### RAINBOW DRIFT METALLIC

With a collection of five stunning colors, TeckWrap offers you this series of color shifting vinyl wrap (Rainbow Drift), which gives your vehicle a unique, stylish finish. As a proud supplier, TeckWrap has ple