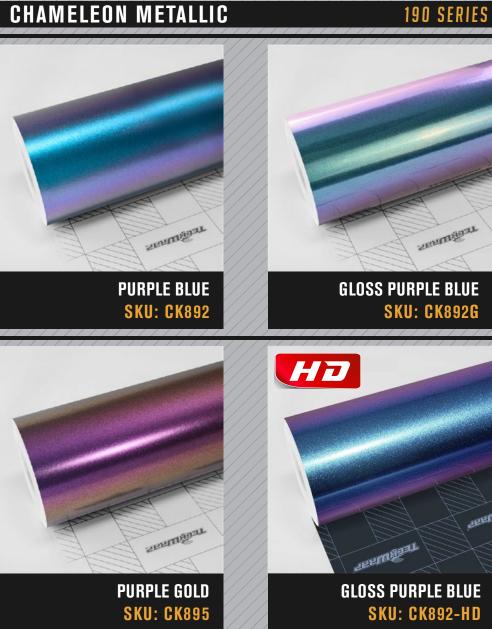

# **CHAMELEON METALLIC**

# **190 SERIES**

#### CHAMELEON METALLIC

Chameleon Metallic gives you a perfect finish with a lustrous and metallic appearance in a selection of three essential colors. But more than that, with varied colors in one, as you look from different angles. Pick your favorite now, and you will not regret it for sure.