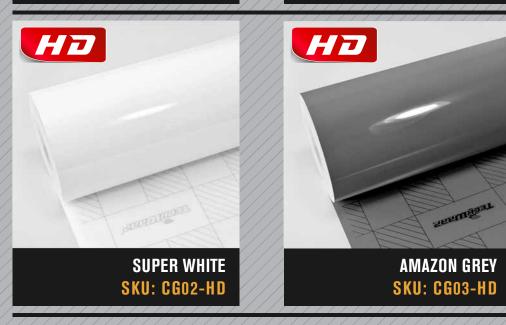

## HIGH & SUPER GLOSS

## 180/190 SERIES

#### HIGH GLOSS

With up to 19 different colors in this series, each of them creates an eye-catching and classic outfit for your car, shinning like nothing you have ever seen! Pick your favorite, get changed, and add charm to your car now!