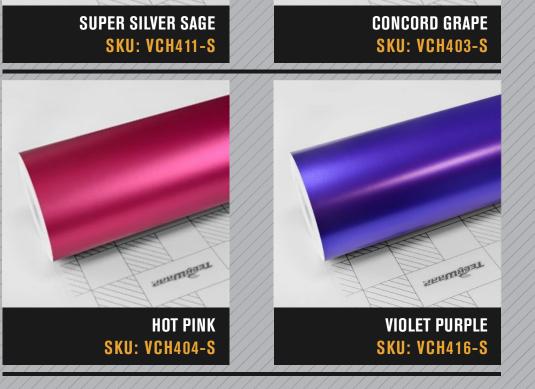

#### SATIN CHROME

Also known as a semi-gloss or luster film, the appearance of Satin Chrome is halfway between matte and gloss, a perfect choice for those who want something posh and elegant. And with a collection of 10 colors to choose from, your car is going to be the most eye-catching thing running on the road. So why not take your pick with us now?

#### SATIN CHROME

SKU: VCH402-S

SKU: VCH406-S

#### EMERALD GREEN SKU: VCH405-S

TACKIURAP

**ROSE GOLD** 

REFUSEE