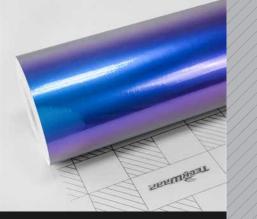

# **COLOR SHIFT METALLIC**

Ø

M&G 5387

## **190 SERIES**

#### RAINBOW DRIFT METALLIC

With a collection of five stunning colors, TeckWrap offers you this series of color shifting vinyl wrap (Rainbow Drift), which gives your vehicle a unique, stylish finish. As a proud supplier, TeckWrap has plenty of film selections that have good conformability and durability. The better thing is, these vinyl wraps from TeckWrap are all in high quality but reasonable and affordable prices.