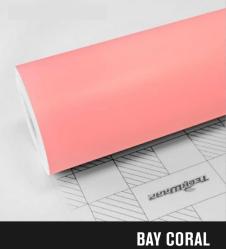

### **180 SERIES**

It is not too glossy but with modest lustrous. With its subtle solid look, you will have a perfect distinctive flat finish. With TeckWrap, you have a wide range of selection to choose from. Take your pick and enjoy the difference!

#### **BASIC SPECIFICATIONS**

The thickness of film: 0.12mm

Type of film: Medium grade polymeric calendered film with air release channels

Glue: Henkel solvent based adhesive

**Storing period:** 3 years if stored in +10°C to +20°C, relative humidity 50%, in original package, away from direct sunlight, clean and dry place

Indoor life: 5 years when followed rules of application and use

Outdoor life: 3 years when followed rules of application and use

180 SERIES

SKU: CM01M

SKU: CM09

WHITE SKU: CM02

SKU: SCM16

Roll Size: 1.52m\*18m (59.8"\* 708,6", 4.98ft\*59ft, 1.66yd\* 19,6yd) Please visit www.teckwrap.com for product specifications and installation instructions.