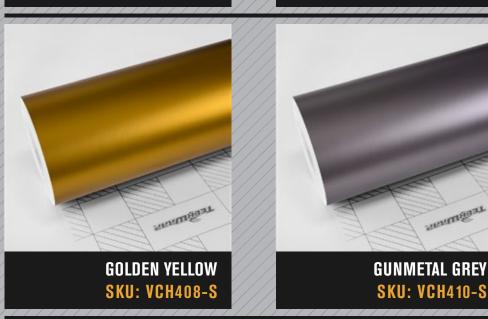

#### **MIRROR CHROME**

Reflective and lustrous, your car will be drawing people's eyes, because Mirror Chrome looks so much more aesthetic and attractive. More than just the mirroring effect, with TeckWrap, you have a whole collection of 17 colors to choose from. Make your choice, and start lighting up the road!