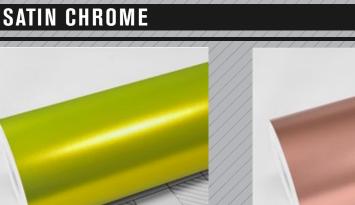

# SATIN CHROME

-

#### SATIN CHROME

Also known as a semi-gloss or luster film, the appearance of Satin Chrome is halfway between matte and gloss, a perfect choice for those who want something posh and elegant. And with a collection of 10 colors to choose from, your car is going to be the most eye-catching thing running on the road. So why not take your pick with us now?