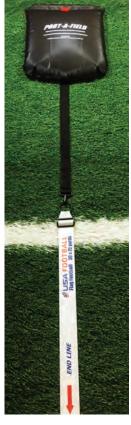

## Water Bag Instructions

1. Insert the black tube through the openings in the top of the bag making a handle.

2. Open the red water bag stopper flap. Fill the pouch with water to the top of the Port-a-field logo and close stopper flap.

3. Place the water bag at the corner of the perimeter or line with the strap on the bottom of the water bag and attach the clip to your Port-A-Field's corner ring.

4. Once attached, pull the water bag to tighten your lines.