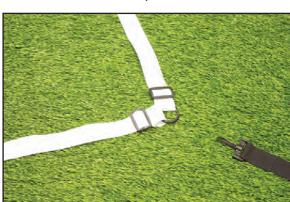

3. Place the water bag at the corner of the perimeter or line with the strap on the bottom of the water bag and attach the clip to your Port-A-Field's corner ring.

4. Once attached, pull the water bag to tighten your lines.