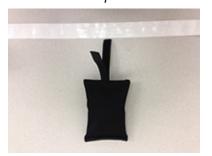

## **Small Sandbag Instructions**

- 1. Open the sandbag pouch by pulling apart the velcro enclosed top. Fill the pouch with sand and then close the velcro top.
- 2. Lie the sandbag on the exterior part of the perimeter and pull apart the velcro attachment straps.
- 3. Slide the lower strap underneath the field line and keep the top strap on top of the field line.
- 4. Once the idea placement of the bag is defined, attach the two velcro straps together around the field line.

Step 2

Step 3

Step 4

Questions or comments? Please contact us with any input you might have. We are constantly incorporating new ideas into our products in order to give our customers the best products we can.