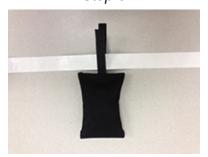

## **Small Sandbag Instructions**

- 1. Open the sandbag pouch by pulling apart the velcro enclosed top. Fill the pouch with sand and then close the velcro top.
- 2. Lie the sandbag on the exterior part of the perimeter and pull apart the velcro attachment straps.
- 3. Slide the lower strap underneath the field line and keep the top strap on top of the field line.
- 4. Once the idea placement of the bag is defined, attach the two velcro straps together around the field line.

Step 2

Step 3

Step 4

Questions or comments? Please contact us with any input you might have. We are constantly incorporating new ideas into our products in order to give our customers the best products we can.