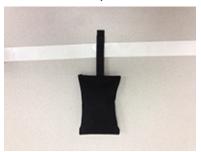

## **Small Sandbag Instructions**

- 1. Open the sandbag pouch by pulling apart the velcro enclosed top. Fill the pouch with sand and then close the velcro top.
- 2. Lie the sandbag on the exterior part of the perimeter and pull apart the velcro attachment straps.
- 3. Slide the lower strap underneath the field line and keep the top strap on top of the field line.
- 4. Once the idea placement of the bag is defined, attach the two velcro straps together around the field line.

Step 2

Step 3

Step 4

Questions or comments? Please contact us with any input you might have. We are constantly incorporating new ideas into our products in order to give our customers the best products we can.