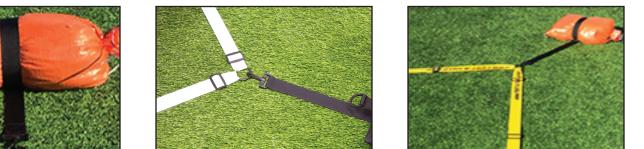

## Sandbag Instructions

1. Open the sandbag pouch and fill with sand. Tie off the top of the sandbag with the attached tie strings.

2. Wrap the black strap around the center part of the sandbag and pull tight to secure.

3. Place the sandbag at the corner of the perimeter line with the attachment clip coming off the bottom of the sandbag and facing the corner ring.

4. Clip the sandbag strap to the corner ring on the perimeter line.

5. Once attached, pull the sandbag to where the lines are tight and straight.

Step 5

Questions or comments? Please contact us with any input you might have. We are constantly incorporating new ideas into our products in order to give our customers the best products we can.