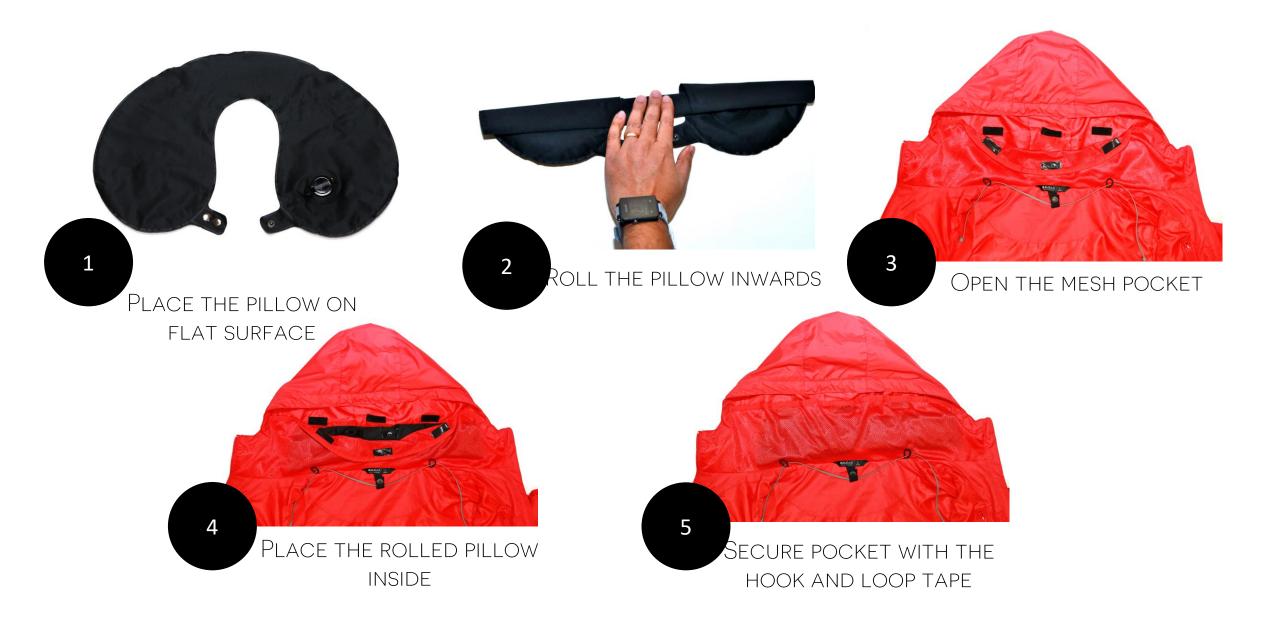

EYE MASK

NECK PILLOW

ZIPPER = PEN + STYLUS

Passport Pocket

**DETACHABLE GLOVES**EASILY SLIDE IN AND OUT OF THE
SLEEVES

INFLATABLE NECK PILLOW

EASILY TUCKED INSIDE THE HOOD

EYE MASK