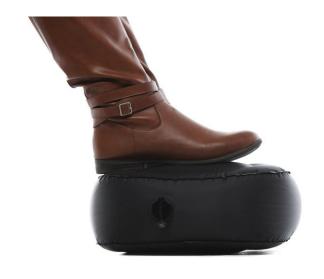

#### HOW TO FOLD THE FOOT REST

REMOVE THE AIR FROM THE FOOT REST

FOLD THE BOTTOM
THIRD IN TOWARDS THE
CENTER OF THE FOOT
REST

FOLD THE TOP THIRD
TOWARDS THE CENTER
WHICH WILL OVERLAP THE
BOTTOM FOLD

PLACE THE FOLDED FOOTREST INTO THE POUCH FOR SAFE KEEPING

FOLD TWO TIMES FROM EACH SIDE

THE FOOT REST SHOULD NOW BE A SMALL RECTANGLE

FOLD TWO TIMES

6