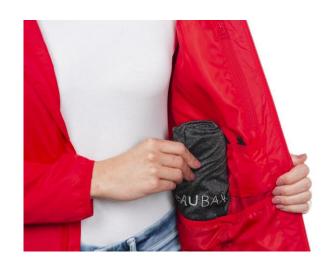

**EARPLUG POCKET** 

TRAVEL BLANKET POCKET

FOLDABLE BPA FREE TRAVEL
BOTTLE
HOOK TO YOUR BAG OR KEEP IN IPAD
POCKET

FOOT REST

STORE THIS IN THE BAG OR IN

THE EXPANDABLE POWER BANK

POCKET

SECRET POCKET – THIS IS PLACED INSIDE IPAD POCKET. A PLACE TO KEEP YOUR IMPORTANT DOCUMENTS PROTECTED.