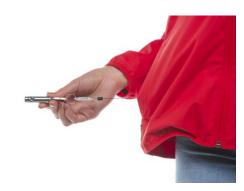

# BAUBAX

ON THE OUTSIDE

Drink Pocket

HAND WARMING POCKETS

GLOVES

RETRACTABLE KEYCHAIN

BOTTLE OPENER

WHISTLE

ATTACHED TO THE HOOD
UNFASTEN THE BUTTON CLOSURE FOR USE

**PASSPORT POCKET** 

WATERPROOF DRINK POCKET

ZIPPER = TELESCOPIC PEN + STYLUS

HAND WARMING POCKET
ATTACH THE RETRACTABLE
KEYCHAIN, BOTTLE OPENER &
WHISTLE WITH THE LOOPS INSIDE THE
POCKET