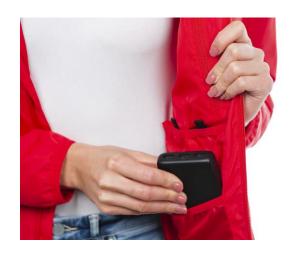

## ON THE **INSIDE**

**PHONE POCKET** 

MICROFIBER CLOTH
ATTACHED INSIDE THE SUNGLASSES
POCKET

**SUNGLASSES POCKET** 

IPAD POCKET
FITS 7.9 INCH IPAD MINI FOR WOMEN
8 10.5 INCH IPAD PRO FOR MEN

APPLE PENCIL POCKET
NEXT TO IPAD POCKET