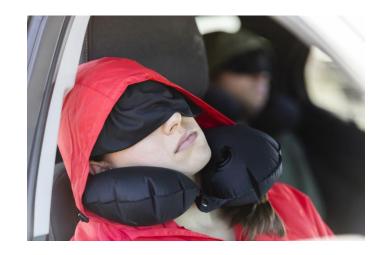

EYE MASK

NECK PILLOW

ZIPPER = PEN + STYLUS

Passport Pocket

**DETACHABLE GLOVES**EASILY SLIDE IN AND OUT OF THE
SLEEVES

INFLATABLE NECK PILLOW

EASILY TUCKED INSIDE THE HOOD

EYE MASK