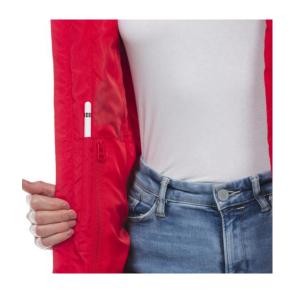

ATTACHED TO THE HOOD
UNFASTEN THE BUTTON CLOSURE FOR USE

**PASSPORT POCKET** 

WATERPROOF DRINK POCKET

ZIPPER = TELESCOPIC PEN + STYLUS

HAND WARMING POCKET
ATTACH THE RETRACTABLE
KEYCHAIN, BOTTLE OPENER &
WHISTLE WITH THE LOOPS INSIDE THE
POCKET