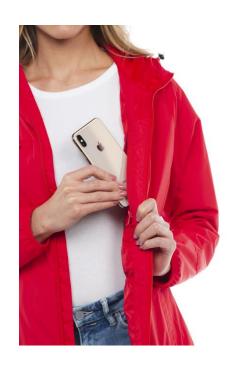

## ON THE **INSIDE**

**PHONE POCKET** 

MICROFIBER CLOTH
ATTACHED INSIDE THE SUNGLASSES
POCKET

**SUNGLASSES POCKET** 

IPAD POCKET
FITS 7.9 INCH IPAD MINI FOR WOMEN
8 10.5 INCH IPAD PRO FOR MEN

APPLE PENCIL POCKET
NEXT TO IPAD POCKET