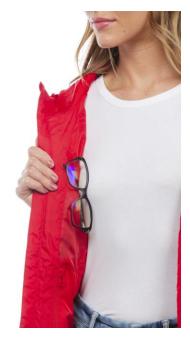

EYE MASK

NECK PILLOW

ZIPPER = PEN + STYLUS

Passport Pocket

**DETACHABLE GLOVES**EASILY SLIDE IN AND OUT OF THE
SLEEVES

INFLATABLE NECK PILLOW

EASILY TUCKED INSIDE THE HOOD

EYE MASK