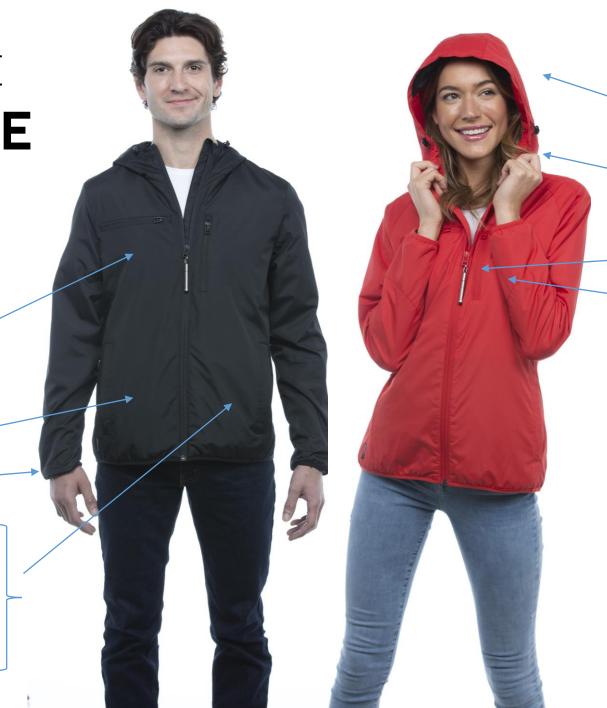

# Know your Windbreaker

# BAUBAX

ON THE OUTSIDE

Drink Pocket

HAND WARMING POCKETS

GLOVES

RETRACTABLE KEYCHAIN

BOTTLE OPENER

WHISTLE

EYE MASK

NECK PILLOW

ZIPPER = PEN + STYLUS

Passport Pocket

**DETACHABLE GLOVES**EASILY SLIDE IN AND OUT OF THE
SLEEVES

INFLATABLE NECK PILLOW

EASILY TUCKED INSIDE THE HOOD

EYE MASK

ATTACHED TO THE HOOD
UNFASTEN THE BUTTON CLOSURE FOR USE

**PASSPORT POCKET** 

WATERPROOF DRINK POCKET

ZIPPER = TELESCOPIC PEN + STYLUS

HAND WARMING POCKET
ATTACH THE RETRACTABLE
KEYCHAIN, BOTTLE OPENER &
WHISTLE WITH THE LOOPS INSIDE THE
POCKET