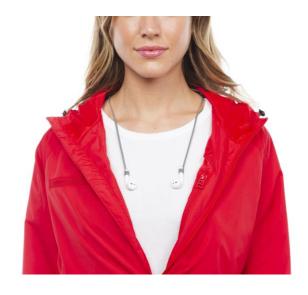

WIRED EAR PHONE HOLDERS
THESE LOOPS WILL PROTECT YOUR
EARPHONE FROM ENTANGLING.
AIRPOD STRAP IS ATTACHED TO
NECK CENTER HOLDER AND PASSED
THROUGH THESE ELASTIC LOOPS.

APPLE AIRPOD POCKET

POWER BANK POCKET