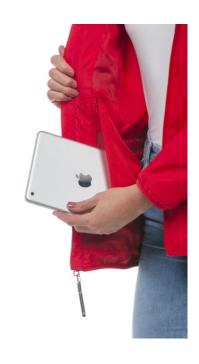

## ON THE **INSIDE**

**PHONE POCKET** 

MICROFIBER CLOTH
ATTACHED INSIDE THE SUNGLASSES
POCKET

**SUNGLASSES POCKET** 

IPAD POCKET
FITS 7.9 INCH IPAD MINI FOR WOMEN
8 10.5 INCH IPAD PRO FOR MEN

APPLE PENCIL POCKET
NEXT TO IPAD POCKET