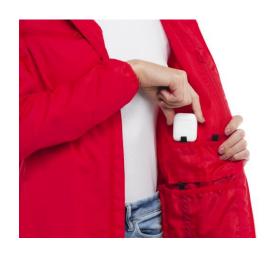

## ON THE **INSIDE**

**PHONE POCKET** 

MICROFIBER CLOTH
ATTACHED INSIDE THE SUNGLASSES
POCKET

**SUNGLASSES POCKET** 

IPAD POCKET
FITS 7.9 INCH IPAD MINI FOR WOMEN
8 10.5 INCH IPAD PRO FOR MEN

APPLE PENCIL POCKET
NEXT TO IPAD POCKET