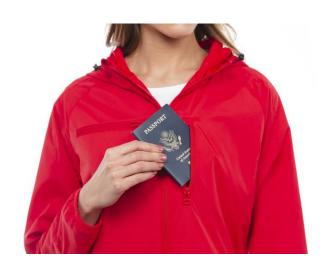

EYE MASK

NECK PILLOW

ZIPPER = PEN + STYLUS

Passport Pocket

**DETACHABLE GLOVES**EASILY SLIDE IN AND OUT OF THE
SLEEVES

INFLATABLE NECK PILLOW

EASILY TUCKED INSIDE THE HOOD

EYE MASK

ATTACHED TO THE HOOD
UNFASTEN THE BUTTON CLOSURE FOR USE

**PASSPORT POCKET** 

WATERPROOF DRINK POCKET

ZIPPER = TELESCOPIC PEN + STYLUS

HAND WARMING POCKET
ATTACH THE RETRACTABLE
KEYCHAIN, BOTTLE OPENER &
WHISTLE WITH THE LOOPS INSIDE THE
POCKET