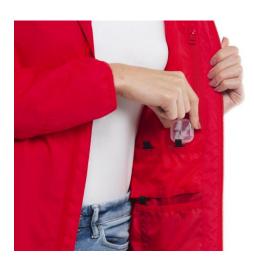

## ON THE **INSIDE**

**PHONE POCKET** 

MICROFIBER CLOTH
ATTACHED INSIDE THE SUNGLASSES
POCKET

**SUNGLASSES POCKET** 

IPAD POCKET
FITS 7.9 INCH IPAD MINI FOR WOMEN
8 10.5 INCH IPAD PRO FOR MEN

APPLE PENCIL POCKET
NEXT TO IPAD POCKET