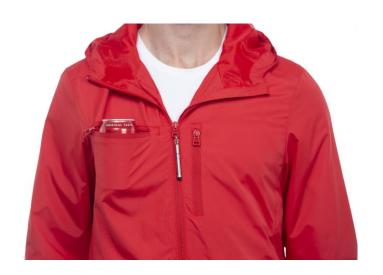

ATTACHED TO THE HOOD
UNFASTEN THE BUTTON CLOSURE FOR USE

**PASSPORT POCKET** 

WATERPROOF DRINK POCKET

ZIPPER = TELESCOPIC PEN + STYLUS

HAND WARMING POCKET
ATTACH THE RETRACTABLE
KEYCHAIN, BOTTLE OPENER &
WHISTLE WITH THE LOOPS INSIDE THE
POCKET