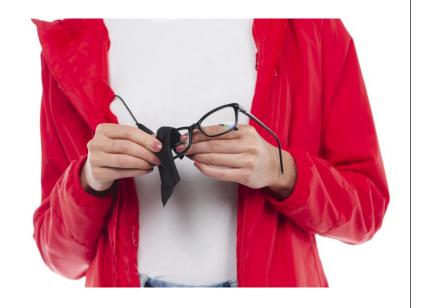

EYE MASK

NECK PILLOW

ZIPPER = PEN + STYLUS

Passport Pocket

**DETACHABLE GLOVES**EASILY SLIDE IN AND OUT OF THE
SLEEVES

INFLATABLE NECK PILLOW

EASILY TUCKED INSIDE THE HOOD

EYE MASK