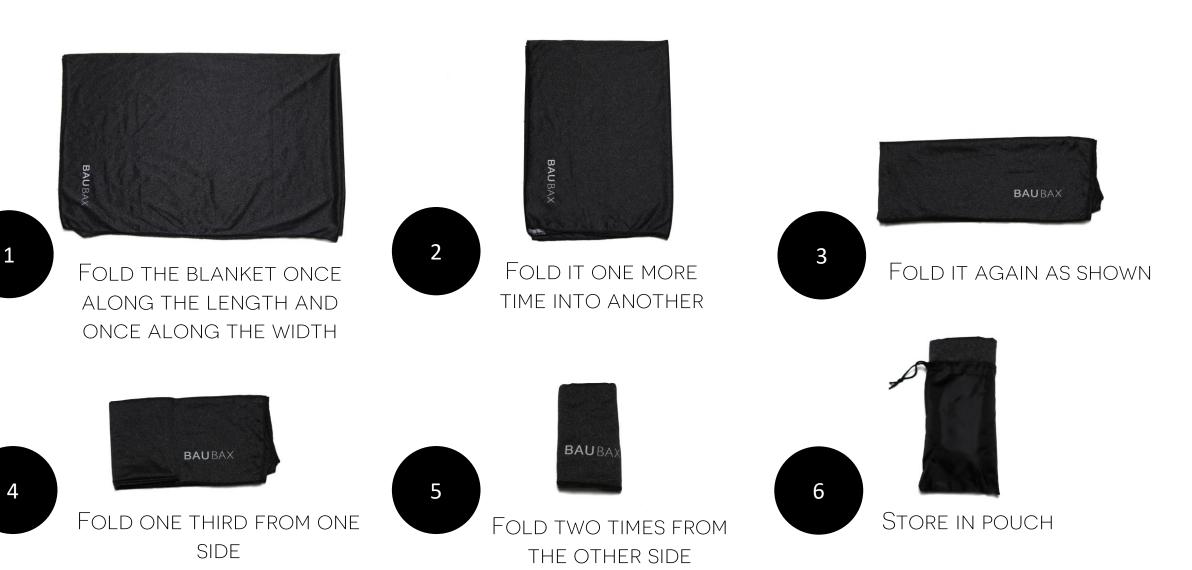

TRAVEL BLANKET POCKET



FOLDABLE BPA FREE TRAVEL
BOTTLE
HOOK TO YOUR BAG OR KEEP IN IPAD
POCKET



FOOT REST

STORE THIS IN THE BAG OR IN

THE EXPANDABLE POWER BANK

POCKET



SECRET POCKET – THIS IS PLACED INSIDE IPAD POCKET. A PLACE TO KEEP YOUR IMPORTANT DOCUMENTS PROTECTED.

## HOW TO INFLATE THE NECK PILLOW



#### HOW TO DEFLATE THE NECK PILLOW



#### HOW TO STORE THE NECK PILLOW



#### HOW TO FOLD THE FOOT REST



REMOVE THE AIR FROM THE FOOT REST



FOLD THE BOTTOM
THIRD IN TOWARDS THE
CENTER OF THE FOOT
REST



FOLD THE TOP THIRD
TOWARDS THE CENTER
WHICH WILL OVERLAP THE
BOTTOM FOLD



PLACE THE FOLDED FOOTREST INTO THE POUCH FOR SAFE KEEPING

FOLD TWO TIMES FROM EACH SIDE



THE FOOT REST SHOULD NOW BE A SMALL RECTANGLE

FOLD TWO TIMES

6

#### HOW TO FOLD THE TRAVEL BLANKET



#### KNOW YOUR ACCESSORIES

- 1. FOOT REST
- 2. Travel Blanket
- 3. NECK PILLOW
- 4. AIR POD STRAPS
- 5. Travel Bottle
- 6. BOTTLE OPENER + WHISTLE
- 7. RETRACTABLE KEYCHAIN
- 8. PEN + STYLUS
- 9. Earplugs
- 10. PACKING BAG





# Wash & Care Instructions

- Machine Wash Cold, Normal Cycle
- Line Dry in Shade
- Do not Dry clean
- Remove the following accessories before wash
  - ✓ Zipper Pen/Stylus
  - ✓ RFID Pocket
  - ✓ Keychain, Bottle Opener, Whistle
  - ✓ AirPod Straps
  - ✓ Earplugs
  - ✓ Neck Pillow
  - ✓ Foot Rest