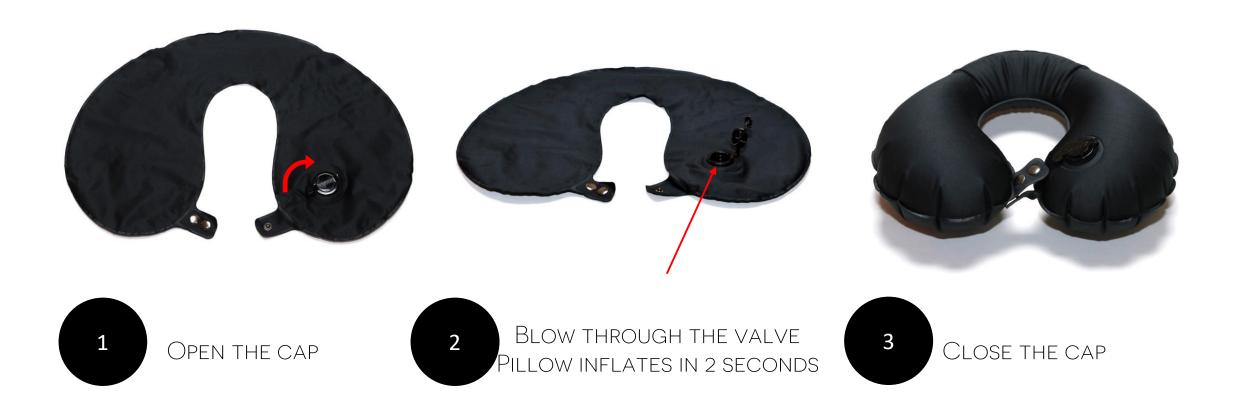

ON THE **INSIDE**



**PHONE POCKET** 



MICROFIBER CLOTH
ATTACHED INSIDE THE SUNGLASSES
POCKET



**SUNGLASSES POCKET** 



IPAD POCKET
FITS 7.9 INCH IPAD MINI FOR WOMEN
8 10.5 INCH IPAD PRO FOR MEN



APPLE PENCIL POCKET
NEXT TO IPAD POCKET



WIRED EAR PHONE HOLDERS
THESE LOOPS WILL PROTECT YOUR
EARPHONE FROM ENTANGLING.
AIRPOD STRAP IS ATTACHED TO
NECK CENTER HOLDER AND PASSED
THROUGH THESE ELASTIC LOOPS.



APPLE AIRPOD POCKET



POWER BANK POCKET



**EARPLUG POCKET** 



TRAVEL BLANKET POCKET



FOLDABLE BPA FREE TRAVEL
BOTTLE
HOOK TO YOUR BAG OR KEEP IN IPAD
POCKET



FOOT REST

STORE THIS IN THE BAG OR IN

THE EXPANDABLE POWER BANK

POCKET



SECRET POCKET – THIS IS PLACED INSIDE IPAD POCKET. A PLACE TO KEEP YOUR IMPORTANT DOCUMENTS PROTECTED.

## HOW TO INFLATE THE NECK PILLOW



#### HOW TO DEFLATE THE NECK PILLOW



#### HOW TO STORE THE NECK PILLOW



#### HOW TO FOLD THE FOOT REST



REMOVE THE AIR FROM THE FOOT REST



FOLD THE BOTTOM
THIRD IN TOWARDS THE
CENTER OF THE FOOT
REST



FOLD THE TOP THIRD
TOWARDS THE CENTER
WHICH WILL OVERLAP THE
BOTTOM FOLD



PLACE THE FOLDED FOOTREST INTO THE POUCH FOR SAFE KEEPING

FOLD TWO TIMES FROM EACH SIDE



THE FOOT REST SHOULD NOW BE A SMALL RECTANGLE

FOLD TWO TIMES

6

#### HOW TO FOLD THE TRAVEL BLANKET



#### KNOW YOUR ACCESSORIES

- 1. FOOT REST
- 2. Travel Blanket
- 3. NECK PILLOW
- 4. AIR POD STRAPS
- 5. Travel Bottle
- 6. BOTTLE OPENER + WHISTLE
- 7. RETRACTABLE KEYCHAIN
- 8. PEN + STYLUS
- 9. Earplugs
- 10. PACKING BAG





# Wash & Care Instructions

- Machine Wash Cold, Normal Cycle
- Line Dry in Shade
- D