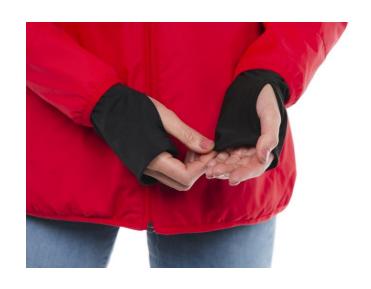

EYE MASK

NECK PILLOW

ZIPPER = PEN + STYLUS

Passport Pocket

**DETACHABLE GLOVES**EASILY SLIDE IN AND OUT OF THE
SLEEVES

INFLATABLE NECK PILLOW

EASILY TUCKED INSIDE THE HOOD

EYE MASK

ATTACHED TO THE HOOD
UNFASTEN THE BUTTON CLOSURE FOR USE

**PASSPORT POCKET** 

WATERPROOF DRINK POCKET

ZIPPER = TELESCOPIC PEN + STYLUS

HAND WARMING POCKET
ATTACH THE RETRACTABLE
KEYCHAIN, BOTTLE OPENER &
WHISTLE WITH THE LOOPS INSIDE THE
POCKET