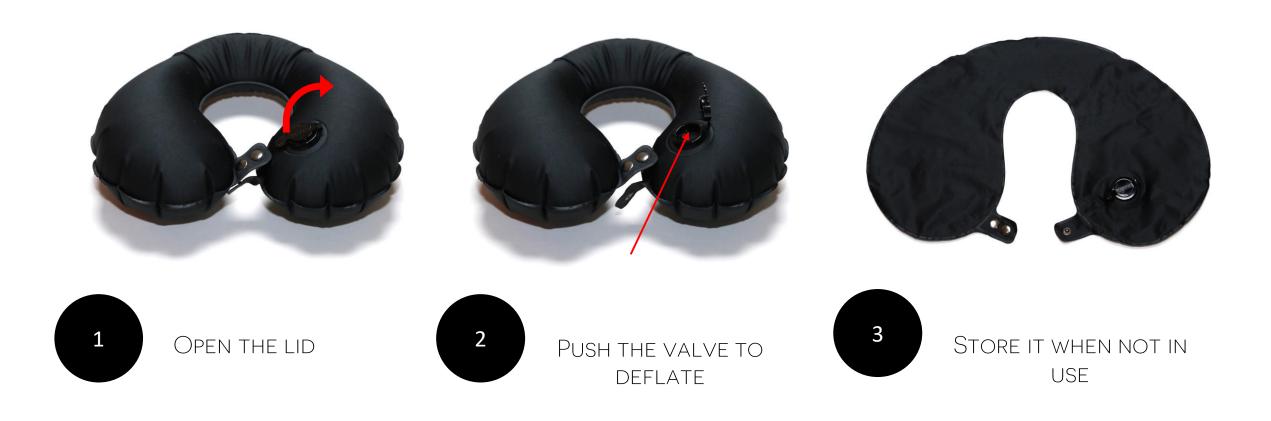

MICROFIBER CLOTH
ATTACHED INSIDE THE SUNGLASSES
POCKET



**SUNGLASSES POCKET** 



IPAD POCKET
FITS 7.9 INCH IPAD MINI FOR WOMEN
8 10.5 INCH IPAD PRO FOR MEN



APPLE PENCIL POCKET
NEXT TO IPAD POCKET



WIRED EAR PHONE HOLDERS
THESE LOOPS WILL PROTECT YOUR
EARPHONE FROM ENTANGLING.
AIRPOD STRAP IS ATTACHED TO
NECK CENTER HOLDER AND PASSED
THROUGH THESE ELASTIC LOOPS.



APPLE AIRPOD POCKET



POWER BANK POCKET



**EARPLUG POCKET** 



TRAVEL BLANKET POCKET



FOLDABLE BPA FREE TRAVEL
BOTTLE
HOOK TO YOUR BAG OR KEEP IN IPAD
POCKET



FOOT REST

STORE THIS IN THE BAG OR IN

THE EXPANDABLE POWER BANK

POCKET



SECRET POCKET – THIS IS PLACED INSIDE IPAD POCKET. A PLACE TO KEEP YOUR IMPORTANT DOCUMENTS PROTECTED.

## HOW TO INFLATE THE NECK PILLOW



#### HOW TO DEFLATE THE NECK PILLOW



#### HOW TO STORE THE NECK PILLOW



#### HOW TO FOLD THE FOOT REST



REMOVE THE AIR FROM THE FOOT REST



FOLD THE BOTTOM
THIRD IN TOWARDS THE
CENTER OF THE FOOT
REST



FOLD THE TOP THIRD
TOWARDS THE CENTER
WHICH WILL OVERLAP THE
BOTTOM FOLD



PLACE THE FOLDED FOOTREST INTO THE POUCH FOR SAFE KEEPING

FOLD TWO TIMES FROM EACH SIDE



THE FOOT REST SHOULD NOW BE A SMALL RECTANGLE

FOLD TWO TIMES

6

#### HOW TO FOLD THE TRAVEL BLANKET



#### KNOW YOUR ACCESSORIES

- 1. FOOT REST
- 2. Travel Blanket
- 3. NECK PILLOW
- 4. AIR POD STRAPS
- 5. Travel Bottle
- 6. BOTTLE OPENER + WHISTLE
- 7. RETRACTABLE KEYCHAIN
- 8. PEN + STYLUS
- 9. Earplugs
- 10. PACKING BAG





# Wash & Care Instructions

- Machine Wash Cold, Normal Cycle
- Line Dry in Shade
- Do not Dry clean
- Remove the following