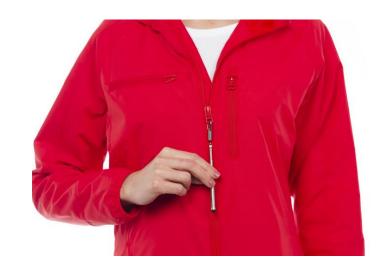

EYE MASK

NECK PILLOW

ZIPPER = PEN + STYLUS

Passport Pocket

**DETACHABLE GLOVES**EASILY SLIDE IN AND OUT OF THE
SLEEVES

INFLATABLE NECK PILLOW

EASILY TUCKED INSIDE THE HOOD

EYE MASK

ATTACHED TO THE HOOD
UNFASTEN THE BUTTON CLOSURE FOR USE

**PASSPORT POCKET** 

WATERPROOF DRINK POCKET

ZIPPER = TELESCOPIC PEN + STYLUS

HAND WARMING POCKET
ATTACH THE RETRACTABLE
KEYCHAIN, BOTTLE OPENER &
WHISTLE WITH THE LOOPS INSIDE THE
POCKET