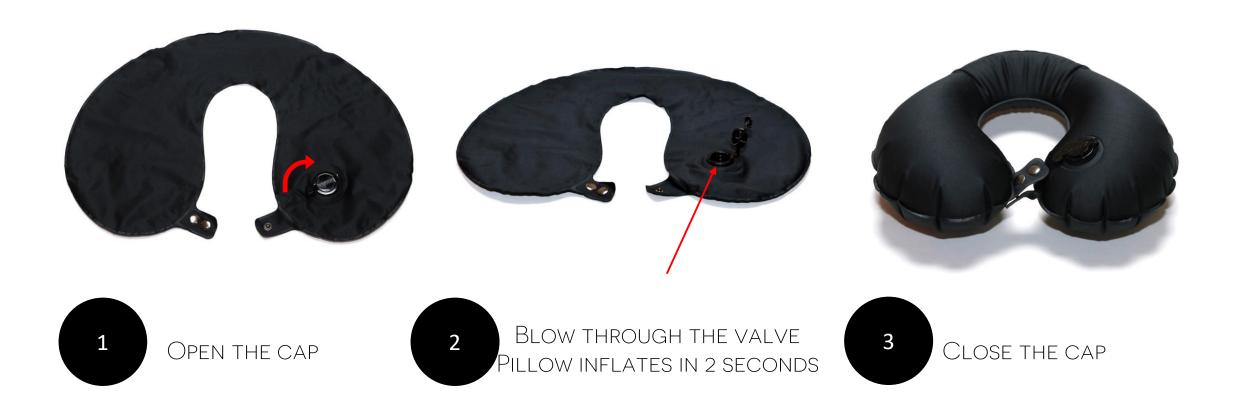

NSIDE THE
POCKET

### ON THE **INSIDE**



**PHONE POCKET** 



MICROFIBER CLOTH
ATTACHED INSIDE THE SUNGLASSES
POCKET



**SUNGLASSES POCKET** 



IPAD POCKET
FITS 7.9 INCH IPAD MINI FOR WOMEN
& 10.5 INCH IPAD PRO FOR MEN



APPLE PENCIL POCKET
NEXT TO IPAD POCKET



WIRED EAR PHONE HOLDERS
THESE LOOPS WILL PROTECT YOUR
EARPHONE FROM ENTANGLING.
AIRPOD STRAP IS ATTACHED TO
NECK CENTER HOLDER AND PASSED
THROUGH THESE ELASTIC LOOPS.



APPLE AIRPOD POCKET



POWER BANK POCKET



**EARPLUG POCKET** 



TRAVEL BLANKET POCKET



FOLDABLE BPA FREE TRAVEL
BOTTLE
HOOK TO YOUR BAG OR KEEP IN IPAD

POCKET



FOOT REST

STORE THIS IN THE BAG OR IN

THE EXPANDABLE POWER BANK

POCKET



SECRET POCKET - THE RFID BLOCKING REMOVABLE POCKET INSIDE THE IPAD COMPARTMENT.

## HOW TO INFLATE THE NECK PILLOW



#### HOW TO DEFLATE THE NECK PILLOW



#### HOW TO STORE THE NECK PILLOW



#### HOW TO FOLD THE FOOT REST



REMOVE THE AIR FROM THE FOOT REST



FOLD THE BOTTOM
THIRD IN TOWARDS THE
CENTER OF THE FOOT
REST



FOLD THE TOP THIRD
TOWARDS THE CENTER
WHICH WILL OVERLAP THE
BOTTOM FOLD



PLACE THE FOLDED FOOTREST INTO THE POUCH FOR SAFE KEEPING

FOLD TWO TIMES FROM EACH SIDE



THE FOOT REST SHOULD NOW BE A SMALL RECTANGLE

4

#### HOW TO FOLD THE TRAVEL BLANKET



#### KNOW YOUR ACCESSORIES

- 1. FOOT REST
- 2. Travel Blanket
- 3. NECK PILLOW
- 4. AIR POD STRAPS
- 5. Travel Bottle
- 6. BOTTLE OPENER + WHISTLE
- 7. RETRACTABLE KEYCHAIN
- 8. PEN + STYLUS
- 9. Earplugs
- 10. PACKING BAG





# Wash & Care Instructions

- Machine Wash Cold, Normal Cycle
- Line Dry in Shade
- Do not Dry clean