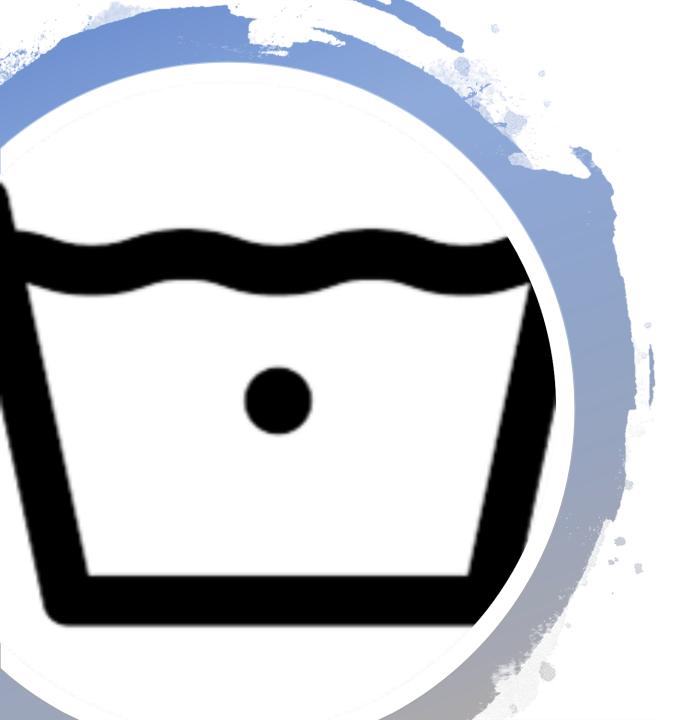

# Wash & Care Instructions

- Machine Wash Cold, Normal Cycle
- Line Dry in Shade
- Do not Dry clean
- Remove the following accessories before wash
  - ✓ Zipper Pen/Stylus
  - ✓ RFID Pocket
  - ✓ Keychain, Bottle Opener, Whistle
  - ✓ AirPod Straps
  - ✓ Earplugs
  - ✓ Neck Pillow
  - ✓ Foot Rest