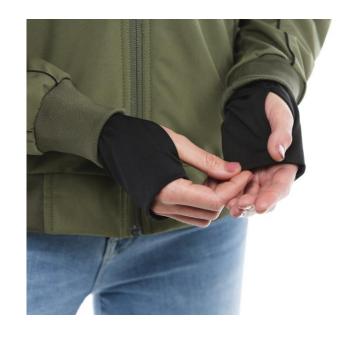

# Know your Bomber

Temperature Range 45 °F / 7 °C through 72 °F / 22 °C

Designed in California

BAUBAX

**DETACHABLE GLOVES**EASILY SLIDE IN AND OUT OF THE
SLEEVES

INFLATABLE NECK PILLOW

EASILY TUCKED INSIDE THE HOOD