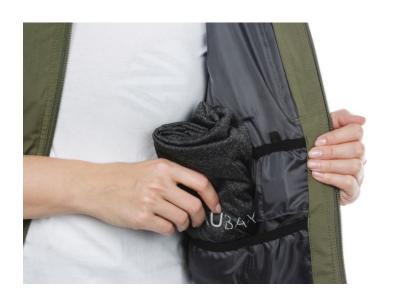

#### HOW TO FOLD THE TRAVEL BLANKET

#### KNOW YOUR ACCESSORIES

- 1. FOOT REST
- 2. Travel Blanket
- 3. NECK PILLOW
- 4. AIR POD STRAPS
- 5. Travel Bottle
- 6. BOTTLE OPENER + WHISTLE
- 7. RETRACTABLE KEYCHAIN
- 8. PEN + STYLUS
- 9. Earplugs
- 10. PACKING BAG