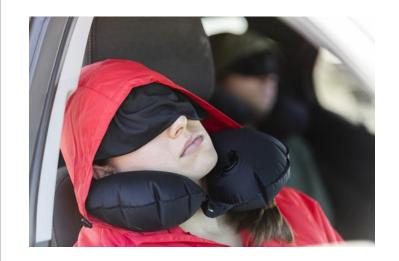

# Know your Bomber

Temperature Range 45 °F / 7 °C through 72 °F / 22 °C

Designed in California

BAUBAX

**DETACHABLE GLOVES**EASILY SLIDE IN AND OUT OF THE
SLEEVES

INFLATABLE NECK PILLOW

EASILY TUCKED INSIDE THE HOOD

EYE MASK

ATTACHED TO THE HOOD
UNFASTEN THE BUTTON CLOSURE FOR USE

**PASSPORT POCKET** 

WATERPROOF DRINK POCKET

ZIPPER = TELESCOPIC PEN + STYLUS

HAND WARMING POCKET
ATTACH THE RETRACTABLE
KEYCHAIN, BOTTLE OPENER &
WHISTLE WITH THE LOOPS INSIDE THE
POCKET