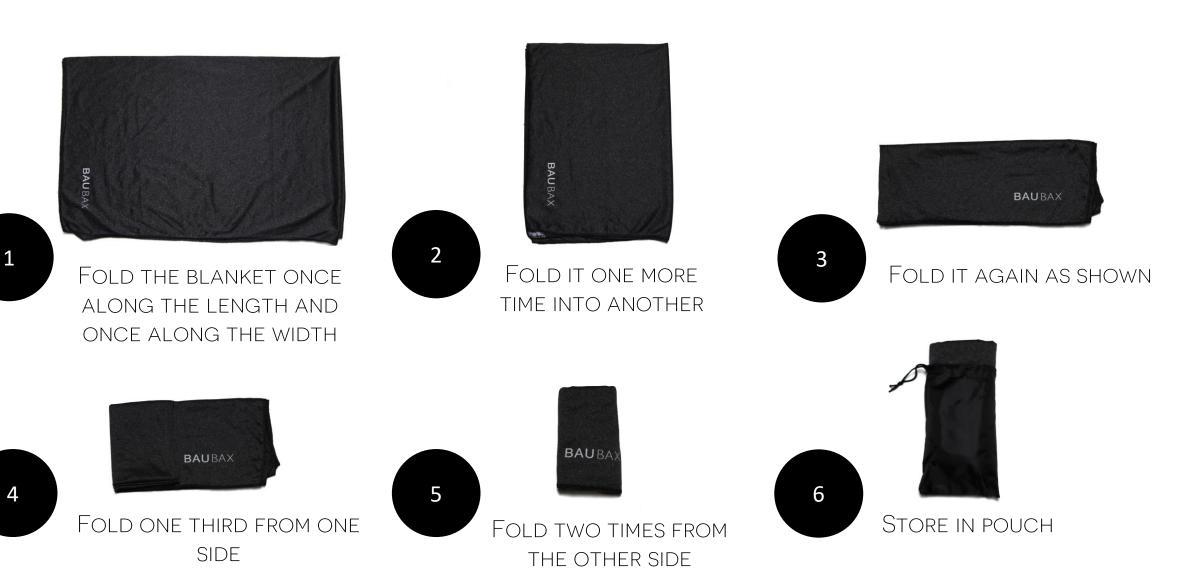

BANK POCKET



**EARPLUG POCKET** 



TRAVEL BLANKET POCKET



FOLDABLE BPA FREE TRAVEL
BOTTLE
HOOK TO YOUR BAG OR KEEP IN IPAD

POCKET



FOOT REST

STORE THIS IN THE BAG OR IN

THE EXPANDABLE POWER BANK

POCKET



SECRET POCKET - THE RFID BLOCKING REMOVABLE POCKET INSIDE THE IPAD COMPARTMENT.

## HOW TO INFLATE THE NECK PILLOW



#### HOW TO DEFLATE THE NECK PILLOW



#### HOW TO STORE THE NECK PILLOW



#### HOW TO FOLD THE FOOT REST



REMOVE THE AIR FROM THE FOOT REST



FOLD THE BOTTOM
THIRD IN TOWARDS THE
CENTER OF THE FOOT
REST



FOLD THE TOP THIRD
TOWARDS THE CENTER
WHICH WILL OVERLAP THE
BOTTOM FOLD



PLACE THE FOLDED FOOTREST INTO THE POUCH FOR SAFE KEEPING

FOLD TWO TIMES FROM EACH SIDE



THE FOOT REST SHOULD NOW BE A SMALL RECTANGLE

4

#### HOW TO FOLD THE TRAVEL BLANKET



#### KNOW YOUR ACCESSORIES

- 1. FOOT REST
- 2. Travel Blanket
- 3. NECK PILLOW
- 4. AIR POD STRAPS
- 5. Travel Bottle
- 6. BOTTLE OPENER + WHISTLE
- 7. RETRACTABLE KEYCHAIN
- 8. PEN + STYLUS
- 9. Earplugs
- 10. PACKING BAG





# Wash & Care Instructions

- Machine Wash Cold, Normal Cycle
- Line Dry in Shade
- Do not Dry clean
- Remove the following accessories before wash
  - ✓ Zipper Pen/Stylus
  - ✓ RFID Pocket
  - ✓ Keychain, Bottle Opener, Whistle
  - ✓ AirPod Straps
  - ✓ Earplugs
  - ✓ Neck Pillow
  - ✓ Foot Rest