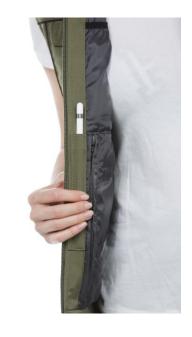

EYE MASK

ATTACHED TO THE HOOD
UNFASTEN THE BUTTON CLOSURE FOR USE

**PASSPORT POCKET** 

WATERPROOF DRINK POCKET

ZIPPER = TELESCOPIC PEN + STYLUS

HAND WARMING POCKET
ATTACH THE RETRACTABLE
KEYCHAIN, BOTTLE OPENER &
WHISTLE WITH THE LOOPS INSIDE THE
POCKET