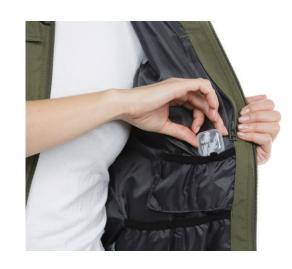

HE
SLEEVES



INFLATABLE NECK PILLOW

EASILY TUCKED INSIDE THE HOOD

EYE MASK

ATTACHED TO THE HOOD
UNFASTEN THE BUTTON CLOSURE FOR USE



**PASSPORT POCKET** 



WATERPROOF DRINK POCKET



ZIPPER = TELESCOPIC PEN + STYLUS



HAND WARMING POCKET
ATTACH THE RETRACTABLE
KEYCHAIN, BOTTLE OPENER &
WHISTLE WITH THE LOOPS INSIDE THE
POCKET

### ON THE **INSIDE**



**PHONE POCKET** 



MICROFIBER CLOTH
ATTACHED INSIDE THE SUNGLASSES
POCKET



**SUNGLASSES POCKET** 



IPAD POCKET
FITS 7.9 INCH IPAD MINI FOR WOMEN
& 10.5 INCH IPAD PRO FOR MEN



APPLE PENCIL POCKET
NEXT TO IPAD POCKET



WIRED EAR PHONE HOLDERS
THESE LOOPS WILL PROTECT YOUR
EARPHONE FROM ENTANGLING.
AIRPOD STRAP IS ATTACHED TO
NECK CENTER HOLDER AND PASSED
THROUGH THESE ELASTIC LOOPS.



APPLE AIRPOD POCKET



POWER BANK POCKET



**EARPLUG POCKET** 



TRAVEL BLANKET POCKET



FOLDABLE BPA FREE TRAVEL
BOTTLE
HOOK TO YOUR BAG OR KEEP IN IPAD

POCKET



FOOT REST

STORE THIS IN THE BAG OR IN

THE EXPANDABLE POWER BANK

POCKET



SECRET POCKET - THE RFID BLOCKING REMOVABLE POCKET INSIDE THE IPAD COMPARTMENT.

## HOW TO INFLATE THE NECK PILLOW



#### HOW TO DEFLATE THE NECK PILLOW



#### HOW TO STORE THE NECK PILLOW



#### HOW TO FOLD THE FOOT REST



REMOVE THE AIR FROM THE FOOT REST



FOLD THE BOTTOM
THIRD IN TOWARDS THE
CENTER OF THE FOOT
REST



FOLD THE TOP THIRD
TOWARDS THE CENTER
WHICH WILL OVERLAP THE
BOTTOM FOLD



PLACE THE FOLDED FOOTREST INTO THE POUCH FOR SAFE KEEPING

FOLD TWO TIMES FROM EACH SIDE



THE FOOT REST SHOULD NOW BE A SMALL RECTANGLE

4

#### HOW TO FOLD THE TRAVEL BLANKET



#### KNOW Y