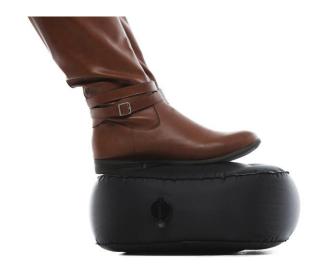

#### HOW TO FOLD THE FOOT REST

REMOVE THE AIR FROM THE FOOT REST

FOLD THE BOTTOM
THIRD IN TOWARDS THE
CENTER OF THE FOOT
REST

FOLD THE TOP THIRD
TOWARDS THE CENTER
WHICH WILL OVERLAP THE
BOTTOM FOLD

PLACE THE FOLDED FOOTREST INTO THE POUCH FOR SAFE KEEPING

FOLD TWO TIMES FROM EACH SIDE

THE FOOT REST SHOULD NOW BE A SMALL RECTANGLE

4