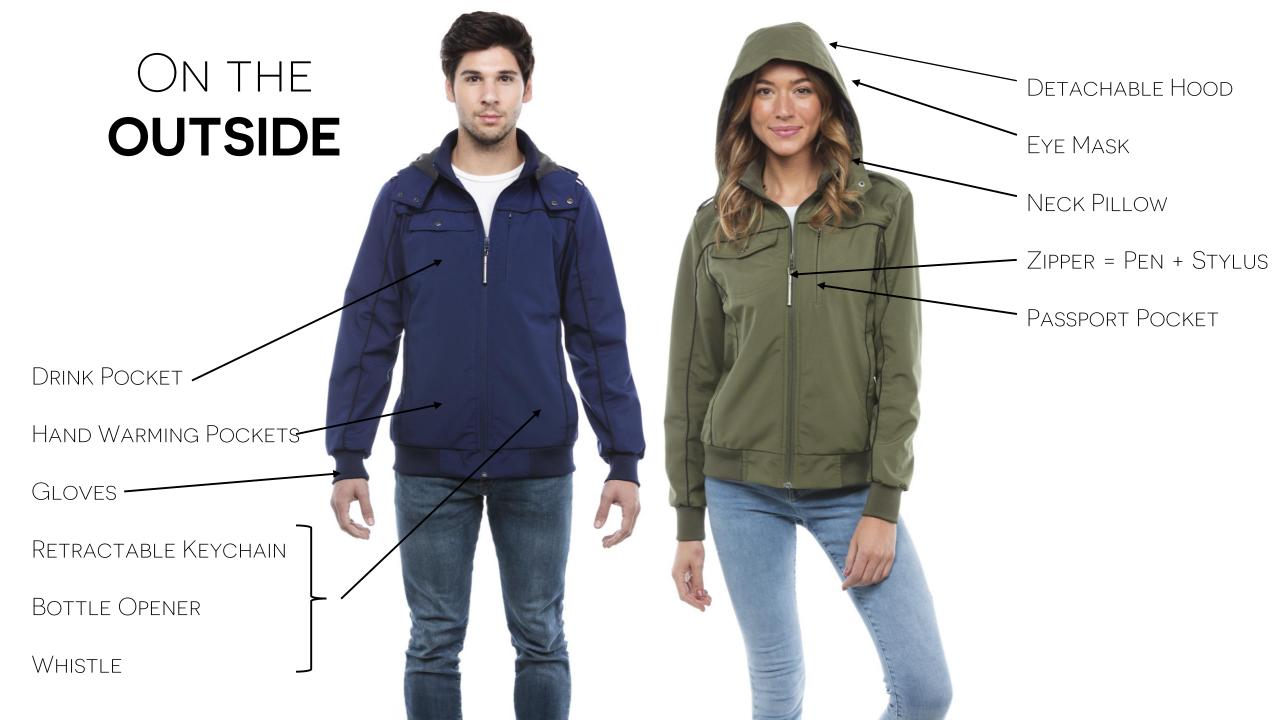

# Know your Bomber

Temperature Range 45 °F / 7 °C through 72 °F / 22 °C

Designed in California

BAUBAX

**DETACHABLE GLOVES**EASILY SLIDE IN AND OUT OF THE
SLEEVES

INFLATABLE NECK PILLOW

EASILY TUCKED INSIDE THE HOOD

EYE MASK

ATTACHED TO THE HOOD
UNFASTEN THE BUTTON CLOSURE FOR USE

**PASSPORT POCKET** 

WATERPROOF DRINK POCKET

ZIPPER = TELESCOPIC PEN + STYLUS

HAND WARMING POCKET
ATTACH THE RETRACTABLE
KEYCHAIN, BOTTLE OPENER &
WHISTLE WITH THE LOOPS INSIDE THE
POCKET