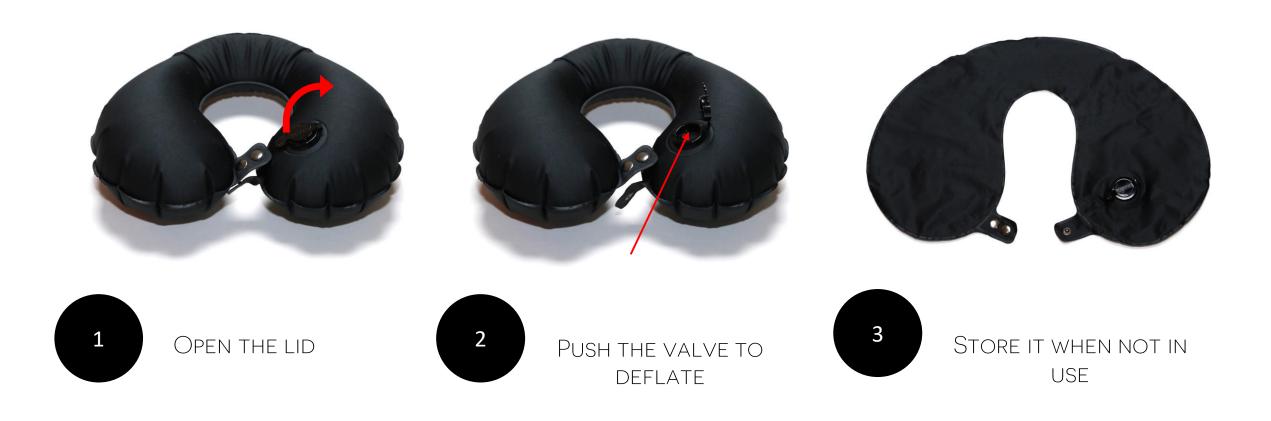

**PHONE POCKET** 



MICROFIBER CLOTH
ATTACHED INSIDE THE SUNGLASSES
POCKET



**SUNGLASSES POCKET** 



IPAD POCKET
FITS 7.9 INCH IPAD MINI FOR WOMEN
& 10.5 INCH IPAD PRO FOR MEN



APPLE PENCIL POCKET
NEXT TO IPAD POCKET



WIRED EAR PHONE HOLDERS
THESE LOOPS WILL PROTECT YOUR
EARPHONE FROM ENTANGLING.
AIRPOD STRAP IS ATTACHED TO
NECK CENTER HOLDER AND PASSED
THROUGH THESE ELASTIC LOOPS.



APPLE AIRPOD POCKET



POWER BANK POCKET



**EARPLUG POCKET** 



TRAVEL BLANKET POCKET



FOLDABLE BPA FREE TRAVEL
BOTTLE
HOOK TO YOUR BAG OR KEEP IN IPAD

POCKET



FOOT REST

STORE THIS IN THE BAG OR IN

THE EXPANDABLE POWER BANK

POCKET



SECRET POCKET - THE RFID BLOCKING REMOVABLE POCKET INSIDE THE IPAD COMPARTMENT.

## HOW TO INFLATE THE NECK PILLOW



#### HOW TO DEFLATE THE NECK PILLOW



#### HOW TO STORE THE NECK PILLOW



#### HOW TO FOLD THE FOOT REST



REMOVE THE AIR FROM THE FOOT REST



FOLD THE BOTTOM
THIRD IN TOWARDS THE
CENTER OF THE FOOT
REST



FOLD THE TOP THIRD
TOWARDS THE CENTER
WHICH WILL OVERLAP THE
BOTTOM FOLD



PLACE THE FOLDED FOOTREST INTO THE POUCH FOR SAFE KEEPING

FOLD TWO TIMES FROM EACH SIDE



THE FOOT REST SHOULD NOW BE A SMALL RECTANGLE

4

#### HOW TO FOLD THE TRAVEL BLANKET



#### KNOW YOUR ACCESSORIES

- 1. FOOT REST
- 2. Travel Blanket
- 3. NECK PILLOW
- 4. AIR POD STRAPS
- 5. Travel Bottle
- 6. BOTTLE OPENER + WHISTLE
- 7. RETRACTABLE KEYCHAIN
- 8. PEN + STYLUS
- 9. Earplugs
- 10. PACKING BAG





# Wash & Care Instructions

- Machine Wash Cold, Normal Cycle
- Line Dry in Shade
- Do not Dry clean
- Remove the following accessories befo