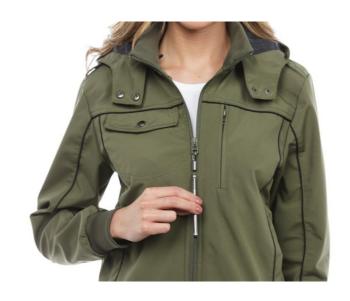

# Know your Bomber

Temperature Range 45 °F / 7 °C through 72 °F / 22 °C

Designed in California

BAUBAX

**DETACHABLE GLOVES**EASILY SLIDE IN AND OUT OF THE
SLEEVES

INFLATABLE NECK PILLOW

EASILY TUCKED INSIDE THE HOOD

EYE MASK

ATTACHED TO THE HOOD
UNFASTEN THE BUTTON CLOSURE FOR USE

**PASSPORT POCKET** 

WATERPROOF DRINK POCKET

ZIPPER = TELESCOPIC PEN + STYLUS

HAND WARMING POCKET
ATTACH THE RETRACTABLE
KEYCHAIN, BOTTLE OPENER &
WHISTLE WITH THE LOOPS INSIDE THE
POCKET