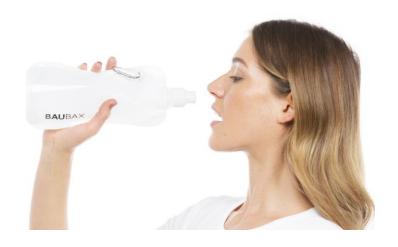

**EARPLUG POCKET** 

TRAVEL BLANKET POCKET

FOLDABLE BPA FREE TRAVEL
BOTTLE
HOOK TO YOUR BAG OR KEEP IN IPAD

POCKET

FOOT REST

STORE THIS IN THE BAG OR IN

THE EXPANDABLE POWER BANK

POCKET