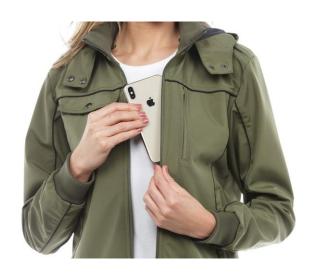

### ON THE **INSIDE**

**PHONE POCKET** 

MICROFIBER CLOTH
ATTACHED INSIDE THE SUNGLASSES
POCKET

**SUNGLASSES POCKET** 

IPAD POCKET
FITS 7.9 INCH IPAD MINI FOR WOMEN
& 10.5 INCH IPAD PRO FOR MEN

APPLE PENCIL POCKET
NEXT TO IPAD POCKET