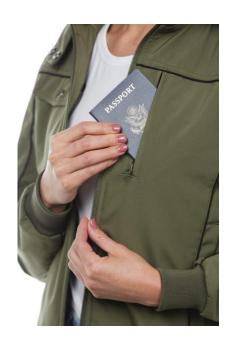

EYE MASK

ATTACHED TO THE HOOD
UNFASTEN THE BUTTON CLOSURE FOR USE

**PASSPORT POCKET** 

WATERPROOF DRINK POCKET

ZIPPER = TELESCOPIC PEN + STYLUS

HAND WARMING POCKET
ATTACH THE RETRACTABLE
KEYCHAIN, BOTTLE OPENER &
WHISTLE WITH THE LOOPS INSIDE THE
POCKET