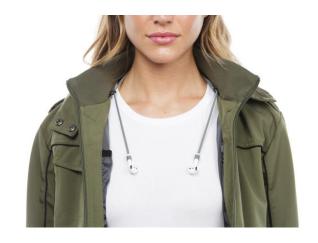

WIRED EAR PHONE HOLDERS
THESE LOOPS WILL PROTECT YOUR
EARPHONE FROM ENTANGLING.
AIRPOD STRAP IS ATTACHED TO
NECK CENTER HOLDER AND PASSED
THROUGH THESE ELASTIC LOOPS.

APPLE AIRPOD POCKET

POWER BANK POCKET