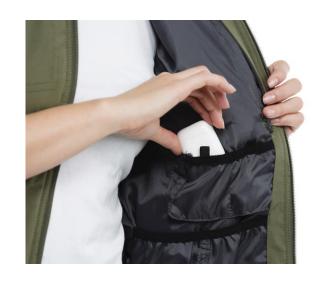

### ON THE **INSIDE**

**PHONE POCKET** 

MICROFIBER CLOTH
ATTACHED INSIDE THE SUNGLASSES
POCKET

**SUNGLASSES POCKET** 

IPAD POCKET
FITS 7.9 INCH IPAD MINI FOR WOMEN
& 10.5 INCH IPAD PRO FOR MEN

APPLE PENCIL POCKET
NEXT TO IPAD POCKET