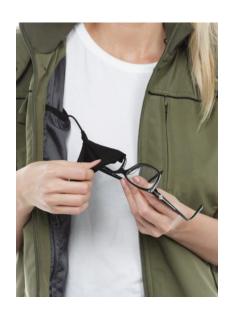

EYE MASK

ATTACHED TO THE HOOD
UNFASTEN THE BUTTON CLOSURE FOR USE

**PASSPORT POCKET** 

WATERPROOF DRINK POCKET

ZIPPER = TELESCOPIC PEN + STYLUS

HAND WARMING POCKET
ATTACH THE RETRACTABLE
KEYCHAIN, BOTTLE OPENER &
WHISTLE WITH THE LOOPS INSIDE THE
POCKET

### ON THE **INSIDE**

**PHONE POCKET** 

MICROFIBER CLOTH
ATTACHED INSIDE THE SUNGLASSES
POCKET

**SUNGLASSES POCKET** 

IPAD POCKET
FITS 7.9 INCH IPAD MINI FOR WOMEN
& 10.5 INCH IPAD PRO FOR MEN

APPLE PENCIL POCKET
NEXT TO IPAD POCKET