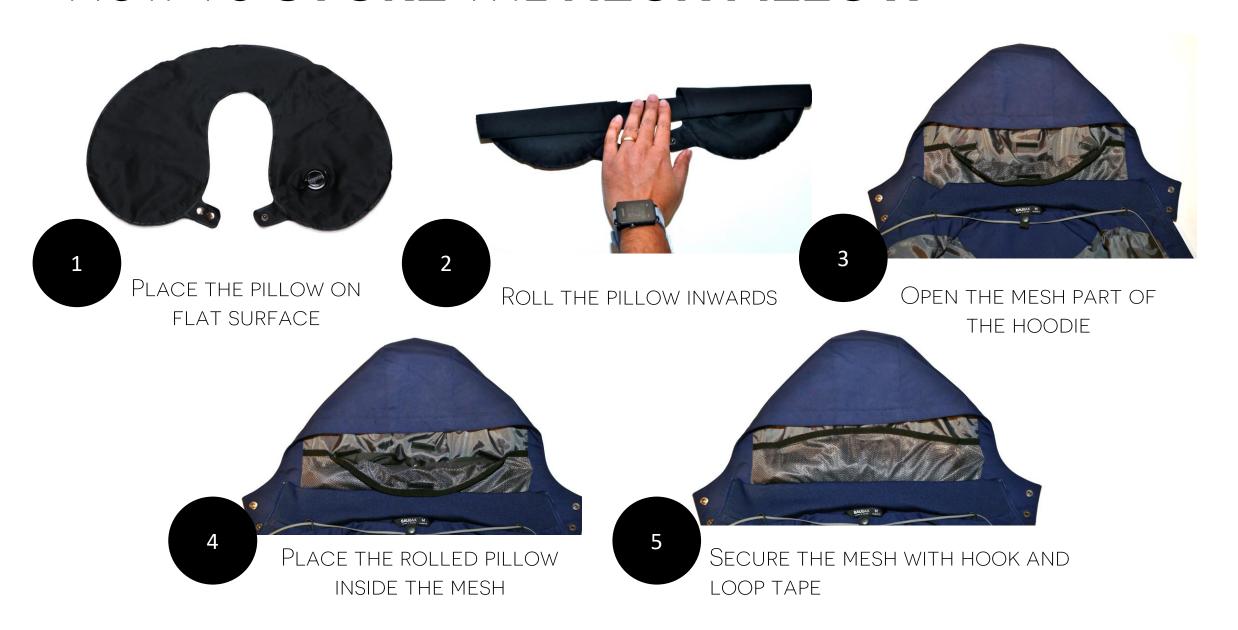

LOTH
ATTACHED INSIDE THE SUNGLASSES
POCKET



**SUNGLASSES POCKET** 



IPAD POCKET
FITS 7.9 INCH IPAD MINI FOR WOMEN
& 10.5 INCH IPAD PRO FOR MEN



APPLE PENCIL POCKET
NEXT TO IPAD POCKET



WIRED EAR PHONE HOLDERS
THESE LOOPS WILL PROTECT YOUR
EARPHONE FROM ENTANGLING.
AIRPOD STRAP IS ATTACHED TO
NECK CENTER HOLDER AND PASSED
THROUGH THESE ELASTIC LOOPS.



APPLE AIRPOD POCKET



POWER BANK POCKET



**EARPLUG POCKET** 



TRAVEL BLANKET POCKET



FOLDABLE BPA FREE TRAVEL
BOTTLE
HOOK TO YOUR BAG OR KEEP IN IPAD

POCKET



FOOT REST

STORE THIS IN THE BAG OR IN

THE EXPANDABLE POWER BANK

POCKET



SECRET POCKET - THE RFID BLOCKING REMOVABLE POCKET INSIDE THE IPAD COMPARTMENT.

## HOW TO INFLATE THE NECK PILLOW



#### HOW TO DEFLATE THE NECK PILLOW



#### HOW TO STORE THE NECK PILLOW



#### HOW TO FOLD THE FOOT REST



REMOVE THE AIR FROM THE FOOT REST



FOLD THE BOTTOM
THIRD IN TOWARDS THE
CENTER OF THE FOOT
REST



FOLD THE TOP THIRD
TOWARDS THE CENTER
WHICH WILL OVERLAP THE
BOTTOM FOLD



PLACE THE FOLDED FOOTREST INTO THE POUCH FOR SAFE KEEPING

FOLD TWO TIMES FROM EACH SIDE



THE FOOT REST SHOULD NOW BE A SMALL RECTANGLE

4

#### HOW TO FOLD THE TRAVEL BLANKET



#### KNOW YOUR ACCESSORIES

- 1. FOOT REST
- 2. Travel Blanket
- 3. NECK PILLOW
- 4. AIR POD STRAPS
- 5. Travel Bottle
- 6. BOTTLE OPENER + WHISTLE
- 7. RETRACTABLE KEYCHAIN
- 8. PEN + STYLUS
- 9. Earplugs
- 10. PACKING BAG





# Wash & Care Instructions

- Machine Wash Cold, Normal Cycle
- Line Dry in Shade
- Do not Dry clean
- Remove the following accessories before wash
  - ✓ Zipper Pen/Stylus
  - ✓