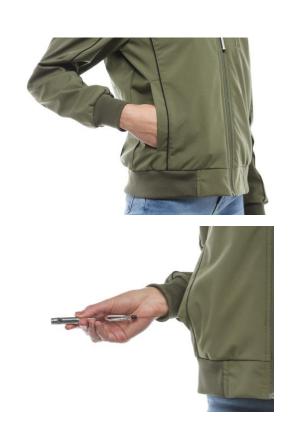

EYE MASK

ATTACHED TO THE HOOD
UNFASTEN THE BUTTON CLOSURE FOR USE

**PASSPORT POCKET** 

WATERPROOF DRINK POCKET

ZIPPER = TELESCOPIC PEN + STYLUS

HAND WARMING POCKET
ATTACH THE RETRACTABLE
KEYCHAIN, BOTTLE OPENER &
WHISTLE WITH THE LOOPS INSIDE THE
POCKET