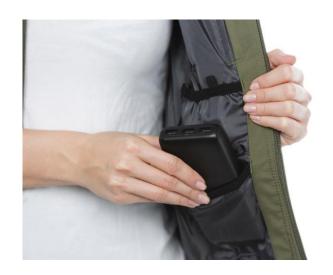

WIRED EAR PHONE HOLDERS
THESE LOOPS WILL PROTECT YOUR
EARPHONE FROM ENTANGLING.
AIRPOD STRAP IS ATTACHED TO
NECK CENTER HOLDER AND PASSED
THROUGH THESE ELASTIC LOOPS.

APPLE AIRPOD POCKET

POWER BANK POCKET