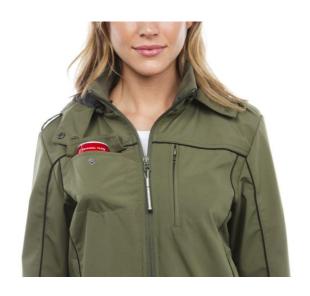

# Know your Bomber

Temperature Range 45 °F / 7 °C through 72 °F / 22 °C

Designed in California

BAUBAX

**DETACHABLE GLOVES**EASILY SLIDE IN AND OUT OF THE
SLEEVES

INFLATABLE NECK PILLOW

EASILY TUCKED INSIDE THE HOOD

EYE MASK

ATTACHED TO THE HOOD
UNFASTEN THE BUTTON CLOSURE FOR USE

**PASSPORT POCKET** 

WATERPROOF DRINK POCKET

ZIPPER = TELESCOPIC PEN + STYLUS

HAND WARMING POCKET
ATTACH THE RETRACTABLE
KEYCHAIN, BOTTLE OPENER &
WHISTLE WITH THE LOOPS INSIDE THE
POCKET