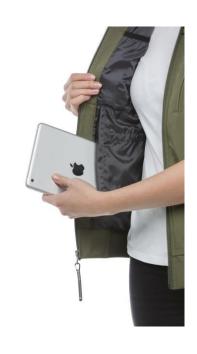

### ON THE **INSIDE**

**PHONE POCKET** 

MICROFIBER CLOTH
ATTACHED INSIDE THE SUNGLASSES
POCKET

**SUNGLASSES POCKET** 

IPAD POCKET
FITS 7.9 INCH IPAD MINI FOR WOMEN
& 10.5 INCH IPAD PRO FOR MEN

APPLE PENCIL POCKET
NEXT TO IPAD POCKET

SECRET POCKET - THE RFID BLOCKING REMOVABLE POCKET INSIDE THE IPAD COMPARTMENT.