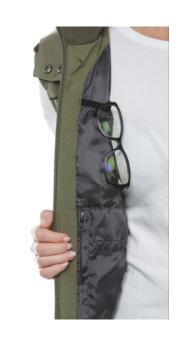

### ON THE **INSIDE**

**PHONE POCKET** 

MICROFIBER CLOTH
ATTACHED INSIDE THE SUNGLASSES
POCKET

**SUNGLASSES POCKET** 

IPAD POCKET
FITS 7.9 INCH IPAD MINI FOR WOMEN
& 10.5 INCH IPAD PRO FOR MEN

APPLE PENCIL POCKET
NEXT TO IPAD POCKET