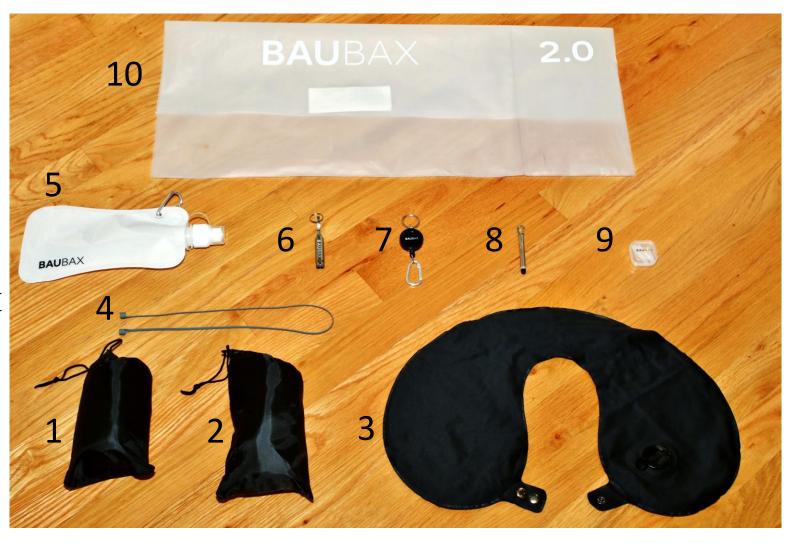

#### KNOW YOUR ACCESSORIES

- 1. FOOT REST
- 2. Travel Blanket
- 3. NECK PILLOW
- 4. AIR POD STRAPS
- 5. Travel Bottle
- 6. BOTTLE OPENER + WHISTLE
- 7. RETRACTABLE KEYCHAIN
- 8. PEN + STYLUS
- 9. Earplugs
- 10. PACKING BAG