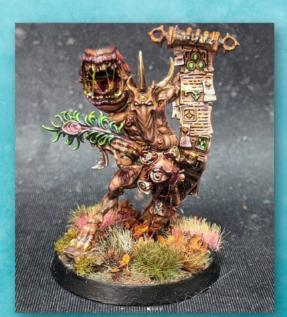

# <u>SMALL SINGLE MODEL</u> 1 MODEL FROM ANY GAME SYSTEM ON A BASE NO LARGER THAN 50mm<sup>2</sup>

#### LARGE SINGLE MODEL

1 MODEL FROM ANY GAME SYSTEM ON A BASE BETWEEN 50mm<sup>2</sup> AND 160mm<sup>2</sup>