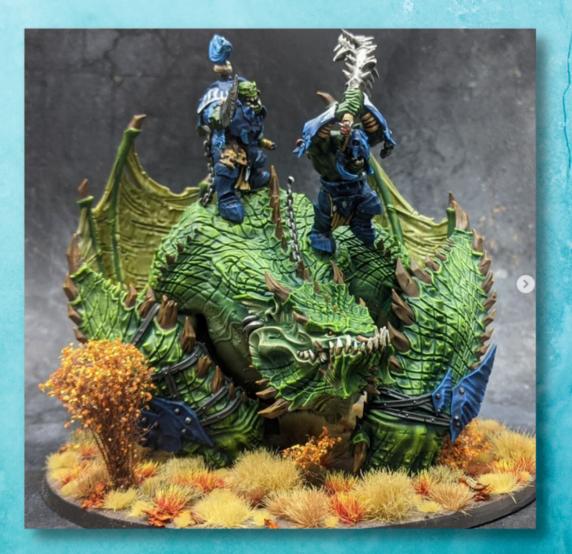

#### LARGE SINGLE MODEL

1 MODEL FROM ANY GAME SYSTEM ON A BASE BETWEEN 50mm<sup>2</sup> AND 160mm<sup>2</sup>