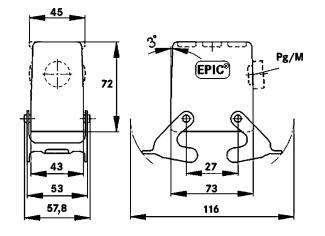

## **Technical Drawings**

Automation

Industrial machinery and plant engineering

Mechanical resistance

Robust

Ð:-

Waterproof

Info Universal, robust metal housings size H-B 10