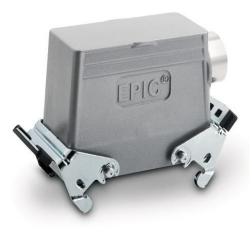

## Description

- The smallest housing with single and double lever.
- The right housing is available for every application.

### **General Characteristics**

| Series<br>Version<br>Locking<br>Cable gland<br>Cable entry<br>Protection<br>Temperature Range | H-B 10<br>Hood M25<br>Double lever<br>No<br>Side<br>IP 65(latched)<br>-40°C to +100°C, short term up to +125°C |  |
|-----------------------------------------------------------------------------------------------|----------------------------------------------------------------------------------------------------------------|--|
| Materials and Surfaces                                                                        |                                                                                                                |  |
| Housing<br>Bolt<br>Lever                                                                      | powder-coated aluminium alloy, grey<br>Zinc-plated steel<br>Zinc-plated steel                                  |  |
| Approvals                                                                                     |                                                                                                                |  |
| VDE-Approval, VDE-REGNr.                                                                      | B437                                                                                                           |  |
| Standard                                                                                      |                                                                                                                |  |