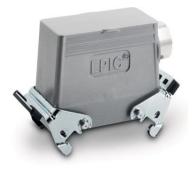

## Description

- The smallest housing with single and double lever.
- The right housing is available for every application.

### **General Characteristics**

| Series<br>Version<br>Locking<br>Cable gland<br>Cable entry<br>Protection<br>Temperature Range | H-B 10<br>Hood M25<br>Double lever<br>No<br>Side<br>IP 65(latched)<br>-40°C to +100°C, short term up to +125°C |  |
|-----------------------------------------------------------------------------------------------|----------------------------------------------------------------------------------------------------------------|--|
| Materials and Surfaces                                                                        |                                                                                                                |  |
| Housing<br>Bolt<br>Lever                                                                      | powder-coated aluminium alloy, grey<br>Zinc-plated steel<br>Zinc-plated steel                                  |  |
| Approvals                                                                                     |                                                                                                                |  |
| VDE-Approval, VDE-REGNr.                                                                      | B437                                                                                                           |  |
| Standard                                                                                      |                                                                                                                |  |