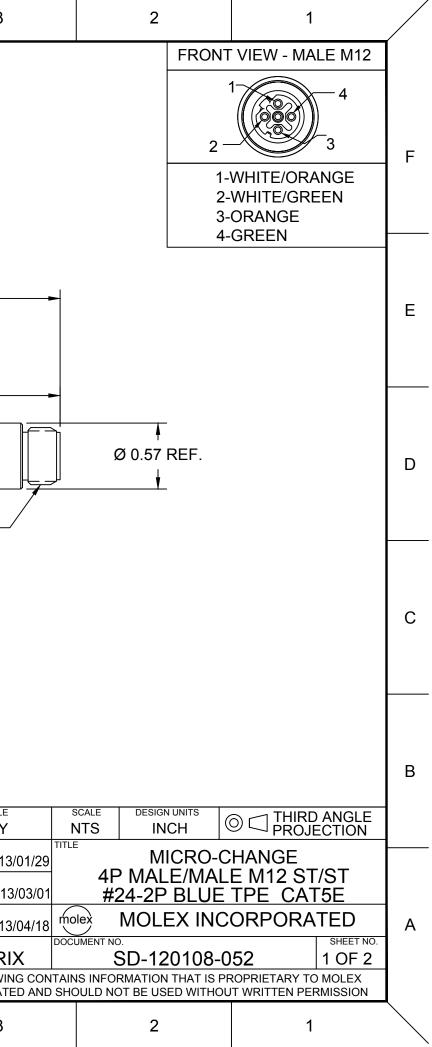

| $\mathbf{i}$ | 10                                                                              | 9                             | 8                                      | 7                | 6                                                                                                                                                          | 5                                                                                                                                                                                                                                                                                                                                                                                                                                                                                                                                                                                                                                                                                                                                                                                                                                                                                                                                                                                                                                                                                                                                                                                                                                                                                                                                                                                                                                                                                                                                                                                                                                                                                                                                                                                                                                                                                                                                                                                                                                                                                                                              | 4                                                                                      | 3                                                                                                |
|--------------|---------------------------------------------------------------------------------|-------------------------------|----------------------------------------|------------------|------------------------------------------------------------------------------------------------------------------------------------------------------------|--------------------------------------------------------------------------------------------------------------------------------------------------------------------------------------------------------------------------------------------------------------------------------------------------------------------------------------------------------------------------------------------------------------------------------------------------------------------------------------------------------------------------------------------------------------------------------------------------------------------------------------------------------------------------------------------------------------------------------------------------------------------------------------------------------------------------------------------------------------------------------------------------------------------------------------------------------------------------------------------------------------------------------------------------------------------------------------------------------------------------------------------------------------------------------------------------------------------------------------------------------------------------------------------------------------------------------------------------------------------------------------------------------------------------------------------------------------------------------------------------------------------------------------------------------------------------------------------------------------------------------------------------------------------------------------------------------------------------------------------------------------------------------------------------------------------------------------------------------------------------------------------------------------------------------------------------------------------------------------------------------------------------------------------------------------------------------------------------------------------------------|----------------------------------------------------------------------------------------|--------------------------------------------------------------------------------------------------|
| F            | FRONT VIEW - MA<br>2<br>1-WHITE/OR<br>2-WHITE/GR<br>3-ORANGE                    | 4<br>3<br>ANGE                |                                        |                  |                                                                                                                                                            |                                                                                                                                                                                                                                                                                                                                                                                                                                                                                                                                                                                                                                                                                                                                                                                                                                                                                                                                                                                                                                                                                                                                                                                                                                                                                                                                                                                                                                                                                                                                                                                                                                                                                                                                                                                                                                                                                                                                                                                                                                                                                                                                |                                                                                        |                                                                                                  |
| E            | 4-GREEN                                                                         |                               |                                        | — 4.00"±1.00" —— | FINISHED                                                                                                                                                   | D LENGTH ———                                                                                                                                                                                                                                                                                                                                                                                                                                                                                                                                                                                                                                                                                                                                                                                                                                                                                                                                                                                                                                                                                                                                                                                                                                                                                                                                                                                                                                                                                                                                                                                                                                                                                                                                                                                                                                                                                                                                                                                                                                                                                                                   |                                                                                        |                                                                                                  |
| D            |                                                                                 | Ø 0.57 REF.                   | 2.02 REF.                              |                  | S WRAP LAB                                                                                                                                                 | BEL S                                                                                                                                                                                                                                                                                                                                                                                                                                                                                                                                                                                                                                                                                                                                                                                                                                                                                                                                                                                                                                                                                                                                                                                                                                                                                                                                                                                                                                                                                                                                                                                                                                                                                                                                                                                                                                                                                                                                                                                                                                                                                                                          |                                                                                        | 2.02 REF. —                                                                                      |
| С            | CONTA<br>COUPLI                                                                 | I <u>ECTOR</u><br>: BLACK PUR |                                        | ŕ                |                                                                                                                                                            |                                                                                                                                                                                                                                                                                                                                                                                                                                                                                                                                                                                                                                                                                                                                                                                                                                                                                                                                                                                                                                                                                                                                                                                                                                                                                                                                                                                                                                                                                                                                                                                                                                                                                                                                                                                                                                                                                                                                                                                                                                                                                                                                |                                                                                        |                                                                                                  |
| В            | UL LIST<br>CSA LIS                                                              | ED: CMR<br>STED: CMG          | NDUCTORS BLUE TP<br>TH P/N, DATE CODE, |                  | AGE [05/22<br>07/16<br>04/18                                                                                                                               | QUALITY GENERA<br>SYMBOLS (UNLES                                                                                                                                                                                                                                                                                                                                                                                                                                                                                                                                                                                                                                                                                                                                                                                                                                                                                                                                                                                                                                                                                                                                                                                                                                                                                                                                                                                                                                                                                                                                                                                                                                                                                                                                                                                                                                                                                                                                                                                                                                                                                               | L TOLERANCES<br>SS SPECIFIED)                                                          | DIMENSION STYLE                                                                                  |
| A            | ELECTRICAL<br>ACCORDING TO CAT5e<br>VOLTAGE RATING: 30V AC/DC<br>AMPERAGE: 1.5A |                               |                                        |                  | ADDED PART NO. TABLE<br>ADDED PART NO. TABLE<br>EC NO: IPG2015-2010<br>C DRWN: GGUSTAFS 2015/05/22<br>CH'KD: BARDEN 2015/07/16<br>APPR: BWOODMAN2013/04/18 | Vertication of the second seco | ±   ±.005   CHEC     ±0.13   ±.010   TWC     ±0.25   ±.020   APPR     SULAR ±.5°   JFM | DEN 2013/<br>KED BY DATE<br>DLEGE 2013/<br>DVED BY DATE<br>URPHY 2013/<br>RIAL NO.<br>SEE MATRIX |
|              | 10                                                                              | 9                             | 8                                      | 7                | 6                                                                                                                                                          | 5                                                                                                                                                                                                                                                                                                                                                                                                                                                                                                                                                                                                                                                                                                                                                                                                                                                                                                                                                                                                                                                                                                                                                                                                                                                                                                                                                                                                                                                                                                                                                                                                                                                                                                                                                                                                                                                                                                                                                                                                                                                                                                                              | 4                                                                                      | 3                                                                                                |