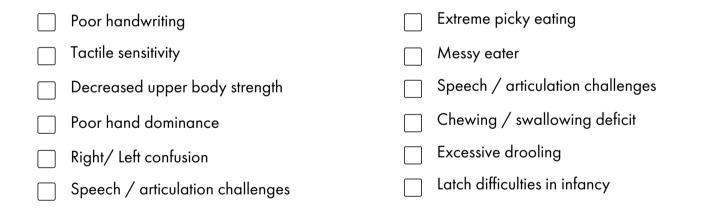

wetting beyond age 5<br>Sensory sensitivities |

#### **ATNR**

| Poor handwriting                 |
|----------------------------------|
| Eye tracking difficulty          |
| Poor crossing midline            |
| Poor hand dominance              |
| Right/ Left confusion            |
| Mixes b's and d's during writing |
| Clumsy gross motor skills        |

#### **STNR**

| Lays head on desk while writing      |
|--------------------------------------|
| Decreased ball skills                |
| Clumsy                               |
| Messy eater                          |
| Decreased attention                  |
| Difficulty copying from the board    |
| Skipped crawling                     |
| Asymmetrical / poor crawling pattern |

# PALMAR GRASP REFLEX

### **ROOTING / SUCK REFLEX**