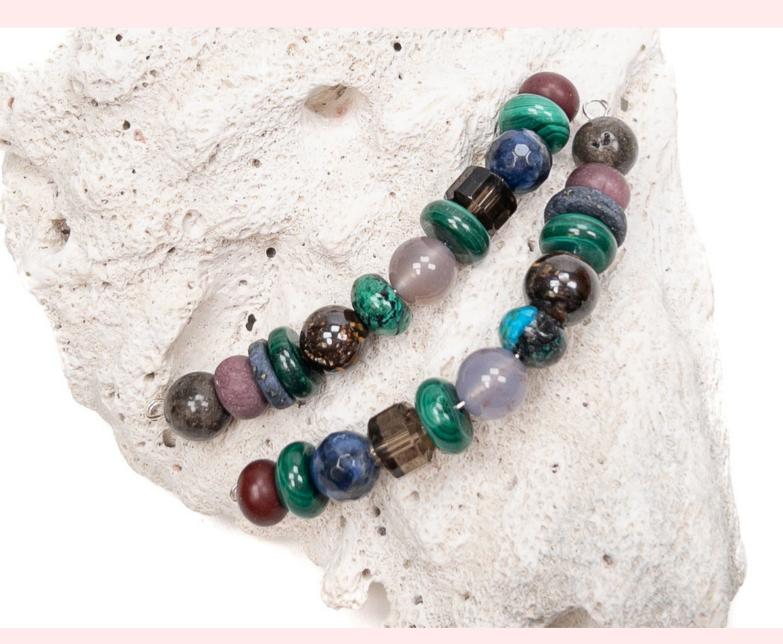

## The Bead Gallery

THE ALL-G! MALACHITE MIX

Exclusive All-G! Malachite Mix from The Bead Gallery, Honolulu includes:

Total pieces: 12 pieces
Stones included are:
Matte Mookite Jasper - 2 pieces
Malachite - 3 pieces
Sodalite - 1 piece
Smoky Quartz - 1 piece
Blue Chalcedony - 1 piece
Azurite/Malachite - 1 piece
Boulder Opal - 1 piece
Lapis - 1 piece
Dolomite - 1 piece

Each mix is slightly different based on the one-of-a-kind nature of the stones.