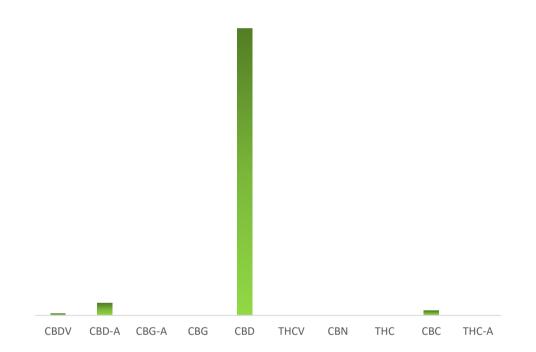

| Assay # | % CBDV | % CBD-A | % CBG-A | % CBG | % CBD | % THCV | % CBN | % THC | % CBC | % THC-A |
|---------|--------|---------|---------|-------|-------|--------|-------|-------|-------|---------|
| GA2724  | 0.030  | 0.179   | ND      | ND    | 4.147 | ND     | ND    | ND    | 0.069 | ND      |