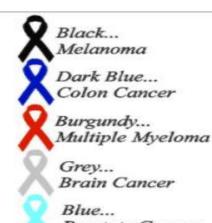

## January 29<sup>th</sup> 2019 (Tuesday)

Wear the color that represents the disease or cause you would like to spread awareness for.

Prostate Cancer

Teal/White ... Cervical Cancer

Yellow ... Sarcoma/Bone/ Bladder Cancer Gold ... Childhood Cancers

Burgundy/Ivory ... Head & Neck Cancer

Lime ... Lymphoma

Peach ... Uterine Cancer

Kelly Green ... Kidney Cancer

Teal/Pink/Blue... Thyroid Cancer

Lavender... All Cancers