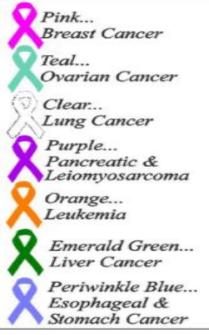

## January 29<sup>th</sup> 2019 (Tuesday)

Wear the color that represents the disease or cause you would like to spread awareness for.

Prostate Cancer

Teal/White ... Cervical Cancer

Yellow ... Sarcoma/Bone/ Bladder Cancer Gold ... Childhood Cancers

Burgundy/Ivory ... Head & Neck Cancer

Lime ... Lymphoma

Peach ... Uterine Cancer

Kelly Green ... Kidney Cancer

Teal/Pink/Blue... Thyroid Cancer

Lavender... All Cancers