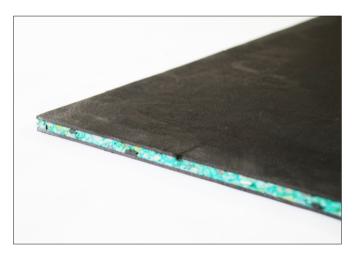

## TAKE THE VIBRATION OUT OF YOUR WASHING MACHINE

These acoustic mats have been designed to be laid under white goods such as a Washing Machine or Tumble Dryer to reduce the impact and airbourne noise - ready to slide under the machine.

|     | Thickness  | I5mm               |
|-----|------------|--------------------|
|     | Dimensions | 0.6m x 0.6m        |
| K Y | Area       | 0.36m <sup>2</sup> |

Telephone 01928 571 856 Email hello@soundinsulationstore.co.uk