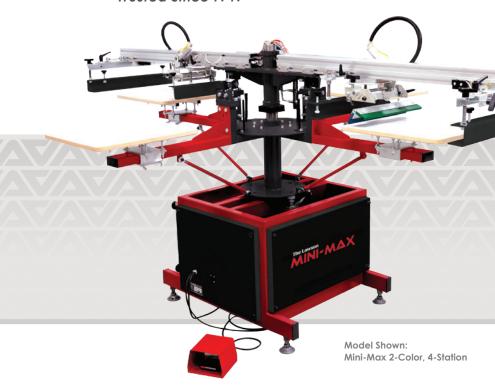

### We Make It Simple.

AINI-MAX

Trusted Since 1949

## Get The Squeegee Out Of Your Hands

Automate Those Long 1/2-Color Runs with a Simple Swing

The Lawson Mini-Max is a small easy-to-use automatic screen printing press designed to increase profits, dramatically increase production, provide greater print consistency, and minimize the physical stress of manually printing-all while being extremely safeto-use, simple to set-up, with minimal maintenance. No need to worry about struggling with double stroking heavy white ink when printing on a dark garment. No longer worry about getting a large order or setting up a job for less than a dozen prints.

The Mini-Max Press Series comes in 2 different configurations. Model #14 has a 14" long print stroke and Model #18 has an

18" long print stroke. Enjoy consistent prints without the high cost of skilled

printing personnel. The Mini-Max is the answer for both small and large shops.

| SPECIFICATIONS              | #14                | #18                |
|-----------------------------|--------------------|--------------------|
| Max. Image Area             | 14" x 20"          | 18" x 20"          |
| Frame Sizes (both models)   | 20" x 24"   20" >  | (28"   23" x 31"   |
| Standard Platen Size        | 16" x 18"          | 16" x 22"          |
| Diameter                    | 8.5'               | 10.5'              |
| Electrical Requirements     | 120 volts   3-Amps | 120 volts   3-Amps |
| Air Requirements at 90 psi. | 6 cfm              | 7 cfm              |
| Est. Crated Weight - Ibs.   | 730                | 775                |
| Est. Crate Size (W x L x H) | 48" x 108" x 60"   | 48" x 135" x 60"   |
|                             |                    |                    |