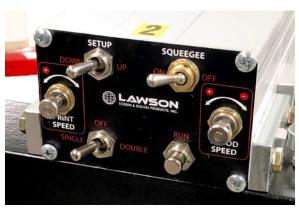

### STANDARD FEATURES

- Front Micro-Registration
- Manual Carousel Rotation unidirectional
- Auto-Balance Squeegee
- Use Manual or Auto Frames
- Dual-Registration Bearings on each print head
- Adjustable Print Stroke
- Individual Print Head Control
- Adj. Print & Flood Speeds / Angle
- Adj. Off-Contact on each print head
- Adjustable Height Platens
- 1 Year Limited Parts Warranty
- Air Required (not supplied)

#### Simple and Easy to Use - Peace of Mind:

The Lawson Mini-Max is the easiest press to use and maintain on the market. It comes completely assembled so all you have to do is remove it from the crate, connect your air supply and you are ready to print.