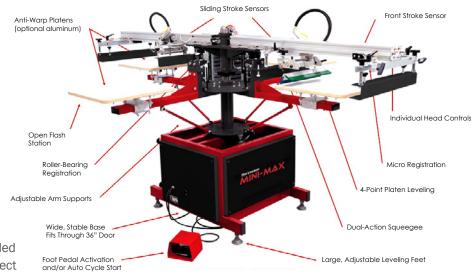

### STANDARD FEATURES

- Front Micro-Registration
- Manual Carousel Rotation unidirectional
- Auto-Balance Squeegee
- Use Manual or Auto Frames
- Dual-Registration Bearings on each print head
- Adjustable Print Stroke
- Individual Print Head Control
- Adj. Print & Flood Speeds / Angle
- Adj. Off-Contact on each print head
- Adjustable Height Platens
- 1 Year Limited Parts Warranty
- Air Required (not supplied)

#### Simple and Easy to Use - Peace of Mind:

The Lawson Mini-Max is the easiest press to use and maintain on the market. It comes completely assembled so all you have to do is remove it from the crate, connect your air supply and you are ready to print.