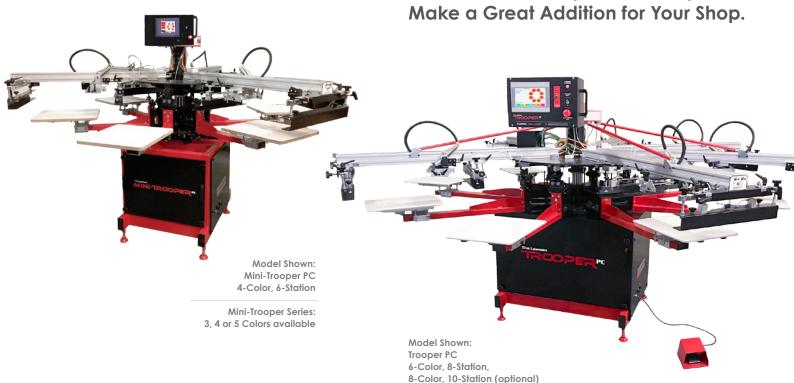

### LOOKING FOR MORE COLOR?

If You Need to Print More Colors, Then the Mini-Trooper and Trooper will Make a Great Addition for Your Shop.