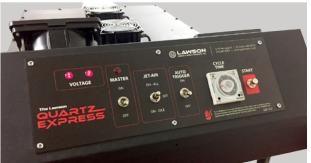

## **OPTIONAL FEATURES**

- Flash Curing Pad
- Digital Temperature Controller
- Custom Sizes Available
- 220/230/240 Volts Available on Many Models

#### **AUTOMATIC FLASH UNITS**

|                             | Cure      | Temperature<br>Controller | Electric           | Casters | Warranty |
|-----------------------------|-----------|---------------------------|--------------------|---------|----------|
| QZE-Quartz<br>Shuttle Flash | 18" x 22" | Dwell Timer               | 230 volts, 22 amps | Yes     | 1-year   |
| Quartz Express              | 18" x 22" | Electronic<br>Eye         | 230 volts, 22 amps | Yes     | 1-year   |