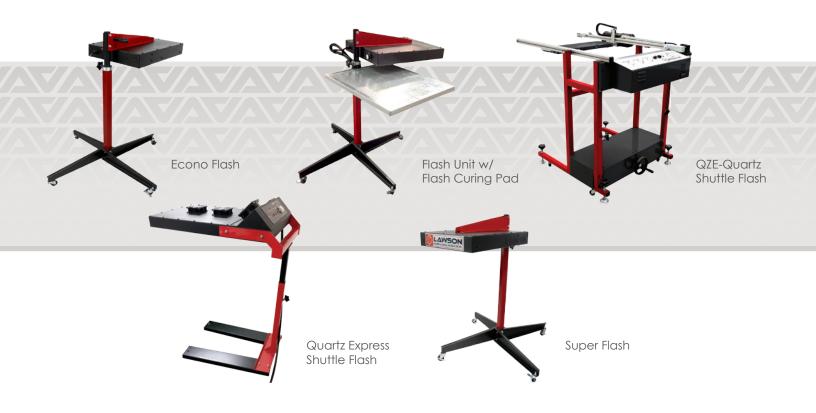

# Find a Flash That Fits

Lawson manufacturers a variety of flash units to suit every need and budget – from basic to advanced, and the garage printer to high-production shops. Flash cure with confidence, reliability and consistency.

#### MANUAL FLASH UNITS

|             | Cure      | Temperature<br>Controller | Electric           | Casters | Warranty |
|-------------|-----------|---------------------------|--------------------|---------|----------|
| Econo Flash | 16" x 16" | Ν                         | 120 volts, 15 amps | Yes     | 1-year   |
|             | 16" x 16" | Ν                         | 230 volts, 8 amps  | Yes     | 1-year   |
|             | 18" x 18" | Ν                         | 120 volts, 15 amps | Yes     | 1-year   |
|             | 18" x 18" | Ν                         | 230 volts, 14 amps | Yes     | 1-year   |
| Super Flash | 16" x 16" | Υ                         | 120 volts, 15 amps | Yes     | 1-year   |
|             | 16" x 16" | Υ                         | 230 volts, 8 amps  | Yes     | 1-year   |
|             | 18" x 18" | Υ                         | 120 volts, 15 amps | Yes     | 1-year   |
|             | 18" x 18" | Υ                         | 230 volts, 14 amps | Yes     | 1 year   |

#### **AUTOMATIC FLASH UNITS**

|                             | Cure      | Temperature<br>Controller | Electric           | Casters | Warranty |
|-----------------------------|-----------|---------------------------|--------------------|---------|----------|
| QZE-Quartz<br>Shuttle Flash | 18" x 22" | Dwell Timer               | 230 volts, 22 amps | Yes     | 1-year   |
| Quartz Express              | 18" x 22" | Electronic<br>Eye         | 230 volts, 22 amps | Yes     | 1-year   |